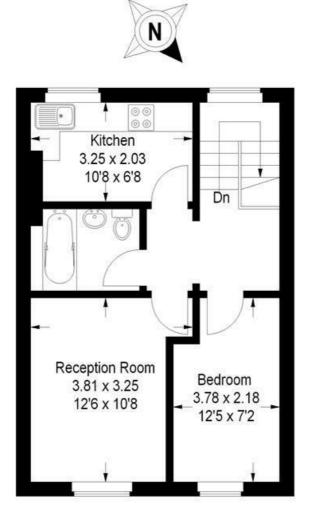

# Morrish Road, SW2

Approximate Gross Internal Area First Floor = 2.6 sq m / 28 sq ft Second Floor = 40.4 sq m / 435 sq ft Total = 43.0 sq m / 463 sq ft

**First Floor** 

# Second Floor

This plan is for layout guidance only. Not drawn to scale unless stated. Windows and door openings are approximate. Whilst every care is taken in the preparation of this plan, please check all dimensions, shapes and compass bearings before making any decisions reliant upon them. (ID201922)