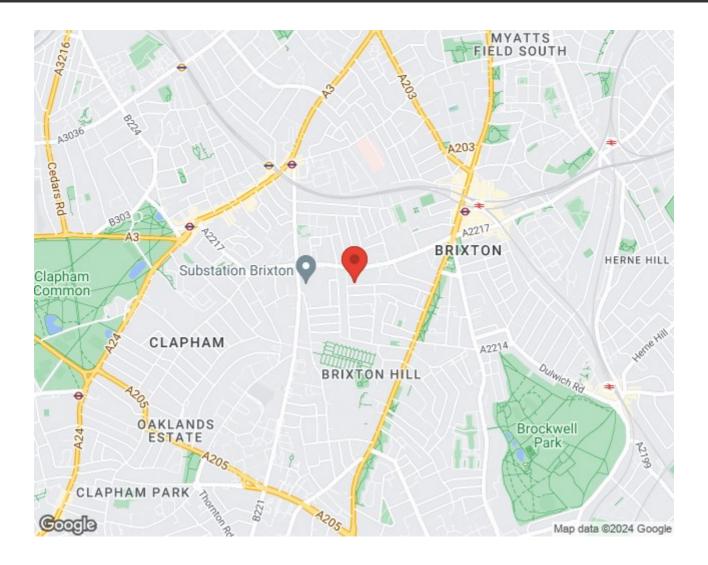

## **Property Details**

A stunning four double bedroom terrace house located a stone's throw away from the culinary mecca of Brixton. The house comes complete with a dual aspect lounge, a large private garden perfect for entertaining friends throughout the summer months, a spacious separate kitchen, four double bedrooms and a family size bathroom shared by all bedrooms. The property is a nine-minute walk to the center of Brixton where you can find the delights of Brixton Village, The Ritzy cinema, The Duke of Edinburgh pub, and much more. You also have the tube station within the same walking distance giving you access to the first stop on the Victoria line. In the opposite direction a further ten to fifteen-minute walk you have Clapham. With its the multitude of restaurants and bars and excellent transport links with two Northern Line underground stations; Clapham Common and Clapham North tube stations.