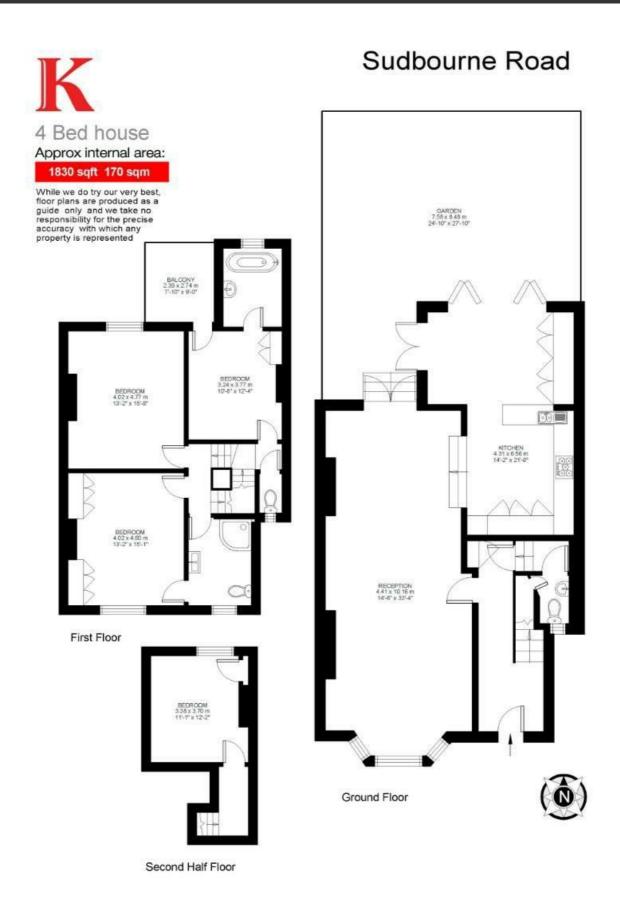

## **Property Details**

A stunning four double bedroom terrace house located a stone's throw away from the culinary mecca of Brixton. The house comes complete with a dual aspect lounge, a large private garden perfect for entertaining friends throughout the summer months, a spacious separate kitchen, four double bedrooms and a family size bathroom shared by all bedrooms. The property is a nine-minute walk to the center of Brixton where you can find the delights of Brixton Village, The Ritzy cinema, The Duke of Edinburgh pub, and much more. You also have the tube station within the same walking distance giving you access to the first stop on the Victoria line. In the opposite direction a further ten to fifteen-minute walk you have Clapham. With its the multitude of restaurants and bars and excellent transport links with two Northern Line underground stations; Clapham Common and Clapham North tube stations.

## Features

- Terraced House
- 4 Bedrooms
- 2 Receptions
- 1 Bathroom
- Private Garden
- Bright And Airy Throughout
- Sought After Location
- Central Location