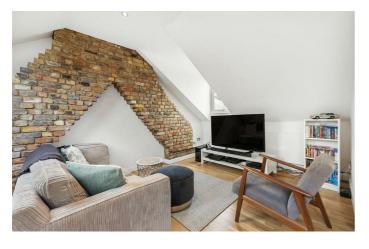

## **Property Details**

A fantastic one double bedroom top floor Victorian conversion flat, located on a quiet residential street. This flat is modern, fresh and has an open plan kitchen and reception room that features exposed brick work and large sky lights that flood the room with light. The large double bedroom has a period feature fireplace giving the room plenty of character. A modern family bathroom completes the property. This flat is located a short walk away from multiple transport links including Streatham Hill station and Brixton underground station allowing for easy access to central London.

### Features

- One double bedroom
- Modern family bathroom
- Open plan reception and kitchen
- Bright and airy
- Characterful features
- Skylights
- Victorian conversion flat

Council tax band C EPC rating C (69)