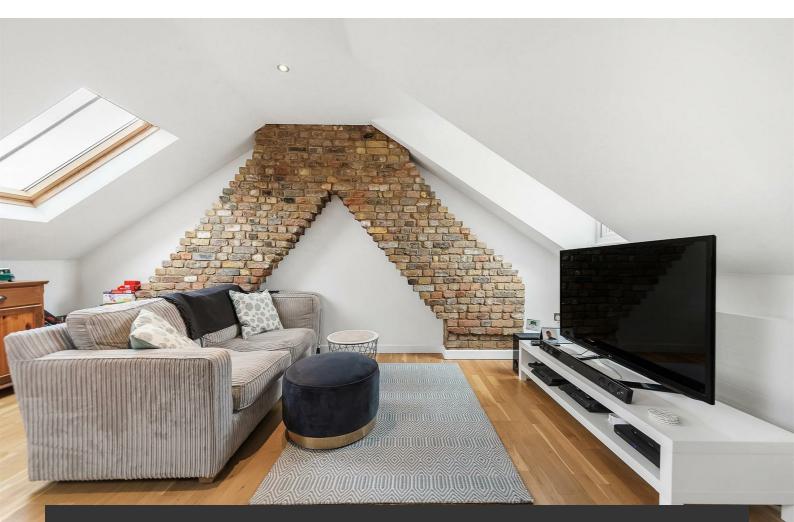

## **Property Details**

A fantastic one double bedroom top floor Victorian conversion flat, located on a quiet residential street. This flat is modern, fresh and has an open plan kitchen and reception room that features exposed brick work and large sky lights that flood the room with light. The large double bedroom has a period feature fireplace giving the room plenty of character. A modern family bathroom completes the property. This flat is located a short walk away from multiple transport links including Streatham Hill station and Brixton underground station allowing for easy access to central London.

### Features

- One double bedroom
- Modern family bathroom
- Open plan reception and kitchen
- Bright and airy
- Characterful features
- Skylights
- Victorian conversion flat

Council tax band C EPC rating C (69)