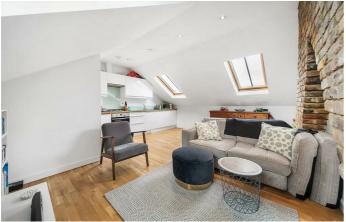

## **Property Details**

A fantastic one double bedroom top floor Victorian conversion flat, located on a quiet residential street. This flat is modern, fresh and has an open plan kitchen and reception room that features exposed brick work and large sky lights that flood the room with light. The large double bedroom has a period feature fireplace giving the room plenty of character. A modern family bathroom completes the property. This flat is located a short walk away from multiple transport links including Streatham Hill station and Brixton underground station allowing for easy access to central London.

### Features

- One double bedroom
- Modern family bathroom
- Open plan reception and kitchen
- Bright and airy
- Characterful features
- Skylights
- Victorian conversion flat

Council tax band C EPC rating C (69)