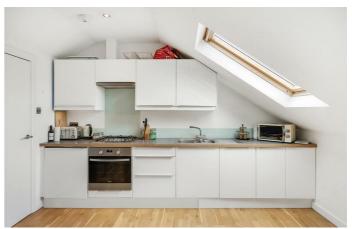

## **Property Details**

A fantastic one double bedroom top floor Victorian conversion flat, located on a quiet residential street. This flat is modern, fresh and has an open plan kitchen and reception room that features exposed brick work and large sky lights that flood the room with light. The large double bedroom has a period feature fireplace giving the room plenty of character. A modern family bathroom completes the property. This flat is located a short walk away from multiple transport links including Streatham Hill station and Brixton underground station allowing for easy access to central London.

### Features

- One double bedroom
- Modern family bathroom
- Open plan reception and kitchen
- Bright and airy
- Characterful features
- Skylights
- Victorian conversion flat

Council tax band C EPC rating C (69)