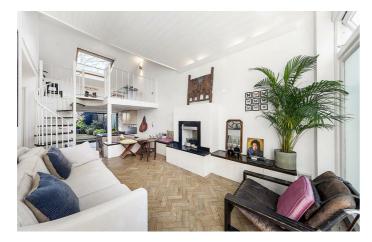

## **Property Details**

A rare opportunity to purchase a one of a kind, two double bedroom freehold house, nestled quietly off Bedford Road, ideally located between Clapham and Brixton High Streets. This unique 19th Century converted Printworks has been featured in Marie Claire & the Sunday Times Style Magazine, and started life a Georgian stable block, before being developed over time. The property is tucked away securely behind an industrial steel door with an entry phone and surrounded by neighbouring gardens. This beautifully presented home offers just shy of 800 square feet of internal living space, packed full of character. Natural light is a running theme in this property with floor to ceiling glass windows and multiple skylights which all contribute to the bright and airy atmosphere throughout. The South-facing open plan living space has real WOW factor and it is clear the whole house has been developed with care and attention to detail. Private garden, private atrium off the ground floor bedroom, mezzanine level offering flexible living space. Early registration of interest advised.

#### **Features**

- Two bedroom freehold house
- Private garden plus an atrium
- Vaulted double height ceilings
- Mezzanine level, flexible living space
- Underfloor heating and a bio ethanol fire
- Almost 800 square feet
- Tucked away quietly in a secure loaction between Clapham and Brixton High Streets
- Northern and Victoria tube lines
- Chain-free