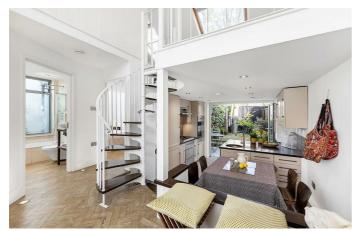

## **Property Details**

A rare opportunity to purchase a one of a kind, two double bedroom freehold house, nestled quietly off Bedford Road, ideally located between Clapham and Brixton High Streets. This unique 19th Century converted Printworks has been featured in Marie Claire & the Sunday Times Style Magazine, and started life a Georgian stable block, before being developed over time. The property is tucked away securely behind an industrial steel door with an entry phone and surrounded by neighbouring gardens. This beautifully presented home offers just shy of 800 square feet of internal living space, packed full of character. Natural light is a running theme in this property with floor to ceiling glass windows and multiple skylights which all contribute to the bright and airy atmosphere throughout. The South-facing open plan living space has real WOW factor and it is clear the whole house has been developed with care and attention to detail. Private garden, private atrium off the ground floor bedroom, mezzanine level offering flexible living space. Early registration of interest advised.

#### **Features**

- Two bedroom freehold house
- Private garden plus an atrium
- Vaulted double height ceilings
- Mezzanine level, flexible living space
- Underfloor heating and a bio ethanol fire
- Almost 800 square feet
- Tucked away quietly in a secure loaction between Clapham and Brixton High Streets
- Northern and Victoria tube lines
- Chain-free