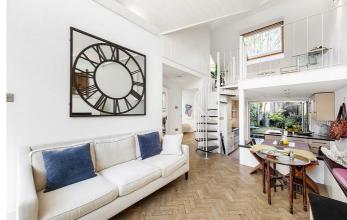

## **Property Details**

A rare opportunity to purchase a one of a kind, two double bedroom freehold house, nestled quietly off Bedford Road, ideally located between Clapham and Brixton High Streets. This unique 19th Century converted Printworks has been featured in Marie Claire & the Sunday Times Style Magazine, and started life a Georgian stable block, before being developed over time. The property is tucked away securely behind an industrial steel door with an entry phone and surrounded by neighbouring gardens. This beautifully presented home offers just shy of 800 square feet of internal living space, packed full of character. Natural light is a running theme in this property with floor to ceiling glass windows and multiple skylights which all contribute to the bright and airy atmosphere throughout. The South-facing open plan living space has real WOW factor and it is clear the whole house has been developed with care and attention to detail. Private garden, private atrium off the ground floor bedroom, mezzanine level offering flexible living space. Early registration of interest advised.

#### **Features**

- Two bedroom freehold house
- Private garden plus an atrium
- Vaulted double height ceilings
- Mezzanine level, flexible living space
- Underfloor heating and a bio ethanol fire
- Almost 800 square feet
- Tucked away quietly in a secure loaction between Clapham and Brixton High Streets
- Northern and Victoria tube lines
- Chain-free