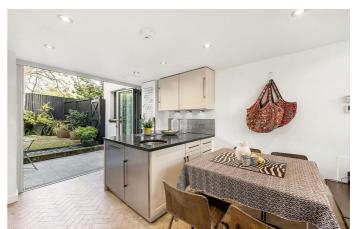

## **Property Details**

A rare opportunity to purchase a one of a kind, two double bedroom freehold house, nestled quietly off Bedford Road, ideally located between Clapham and Brixton High Streets. This unique 19th Century converted Printworks has been featured in Marie Claire & the Sunday Times Style Magazine, and started life a Georgian stable block, before being developed over time. The property is tucked away securely behind an industrial steel door with an entry phone and surrounded by neighbouring gardens. This beautifully presented home offers just shy of 800 square feet of internal living space, packed full of character. Natural light is a running theme in this property with floor to ceiling glass windows and multiple skylights which all contribute to the bright and airy atmosphere throughout. The South-facing open plan living space has real WOW factor and it is clear the whole house has been developed with care and attention to detail. Private garden, private atrium off the ground floor bedroom, mezzanine level offering flexible living space. Early registration of interest advised.

#### **Features**

- Two bedroom freehold house
- Private garden plus an atrium
- Vaulted double height ceilings
- Mezzanine level, flexible living space
- Underfloor heating and a bio ethanol fire
- Almost 800 square feet
- Tucked away quietly in a secure loaction between Clapham and Brixton High Streets
- Northern and Victoria tube lines
- Chain-free