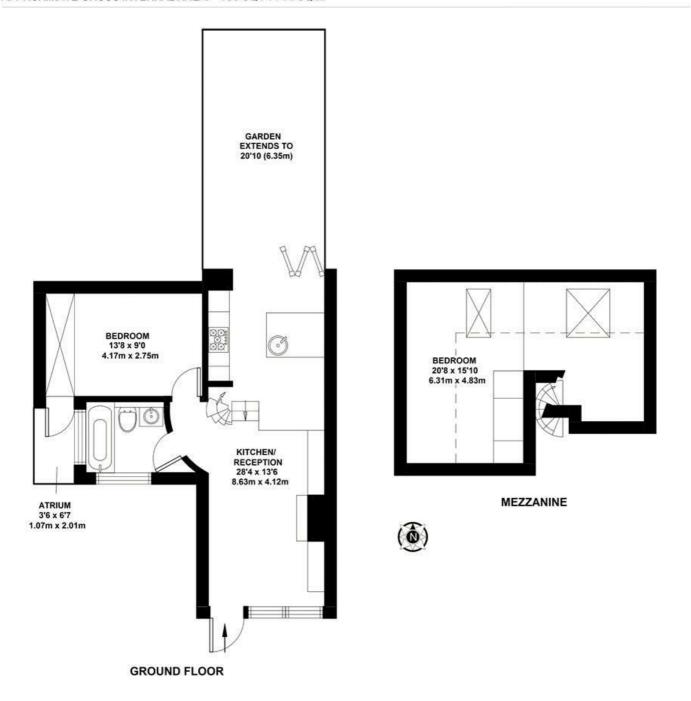

### The Gatehouse, Bedford Road, SW4

2 Bedroom House

APPROXIMATE GROSS INTERNAL AREA: 793 SQ FT / 74 SQ M

K

While we try our very best, floor plans are produced as a guide only and we take no responsibility for the precise accuracy with which any property is represented.