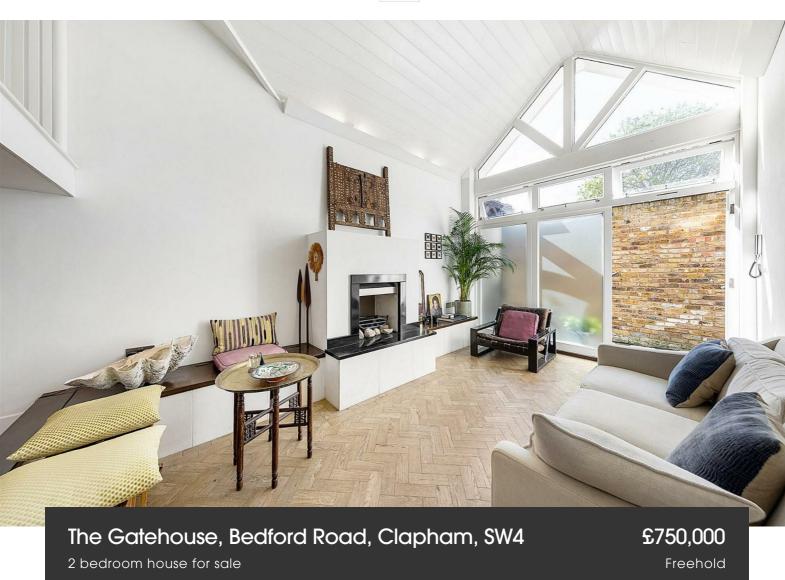

## **Property Details**

A rare opportunity to purchase a one of a kind, two double bedroom freehold house, nestled quietly off Bedford Road, ideally located between Clapham and Brixton High Streets. This unique 19th Century converted Printworks has been featured in Marie Claire & the Sunday Times Style Magazine, and started life a Georgian stable block, before being developed over time. The property is tucked away securely behind an industrial steel door with an entry phone and surrounded by neighbouring gardens. This beautifully presented home offers just shy of 800 square feet of internal living space, packed full of character. Natural light is a running theme in this property with floor to ceiling glass windows and multiple skylights which all contribute to the bright and airy atmosphere throughout. The South-facing open plan living space has real WOW factor and it is clear the whole house has been developed with care and attention to detail. Private garden, private atrium off the ground floor bedroom, mezzanine level offering flexible living space. Early registration of interest advised.

#### **Features**

- Two bedroom freehold house
- Private garden plus an atrium
- Vaulted double height ceilings
- Mezzanine level, flexible living space
- Underfloor heating and a bio ethanol fire
- Almost 800 square feet
- Tucked away quietly in a secure loaction between Clapham and Brixton High Streets
- Northern and Victoria tube lines
- Chain-free