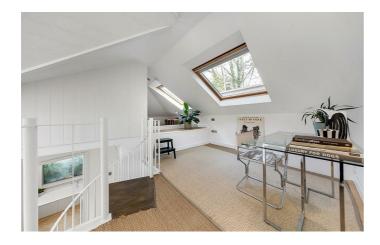

## **Property Details**

A rare opportunity to purchase a one of a kind, two double bedroom freehold house, nestled quietly off Bedford Road, ideally located between Clapham and Brixton High Streets. This unique 19th Century converted Printworks has been featured in Marie Claire & the Sunday Times Style Magazine, and started life a Georgian stable block, before being developed over time. The property is tucked away securely behind an industrial steel door with an entry phone and surrounded by neighbouring gardens. This beautifully presented home offers just shy of 800 square feet of internal living space, packed full of character. Natural light is a running theme in this property with floor to ceiling glass windows and multiple skylights which all contribute to the bright and airy atmosphere throughout. The South-facing open plan living space has real WOW factor and it is clear the whole house has been developed with care and attention to detail. Private garden, private atrium off the ground floor bedroom, mezzanine level offering flexible living space. Early registration of interest advised.

#### **Features**

- Two bedroom freehold house
- Private garden plus an atrium
- Vaulted double height ceilings
- Mezzanine level, flexible living space
- Underfloor heating and a bio ethanol fire
- Almost 800 square feet
- Tucked away quietly in a secure loaction between Clapham and Brixton High Streets
- Northern and Victoria tube lines
- Chain-free