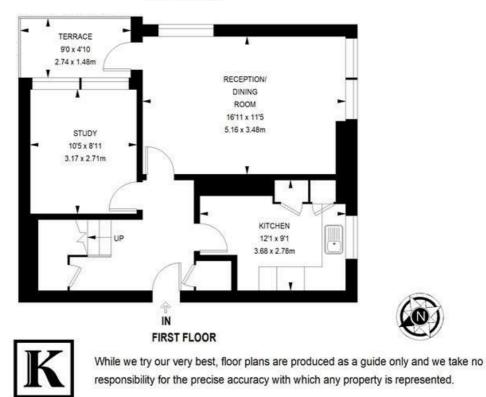

## **Property Details**

A wonderful three bedroom split level flat with private balcony located within a short walk from Streatham Hill and bus ride away from Central Brixton. The flat comes complete with a spacious reception room that seamlessly flows out onto your own balcony, a separate and spacious kitchen with plenty of work top space, family bathroom and three bedrooms. The property is a 12 minute walk to Streatham Hill, 10 minute bus trip to Clapham South or 10 minute bus trip to Brixton. Clapham and Brixton have a wide range of different bars, pubs, restaurants and transport links so you'll never go short of choice.

## Features

- Three double bedrooms
- Split level
- Spacious reception room
- Close to Transport links
- Private balcony
- Available asap

Council tax band C EPC rating E (53)