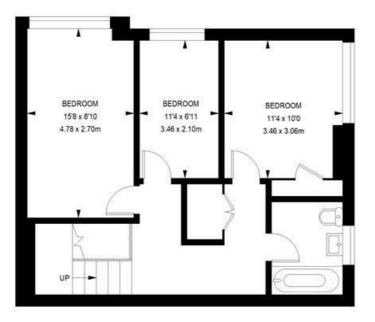

## Features

- Three double bedrooms
- Split level
- Spacious reception room
- Close to Transport links
- Private balcony
- Available asap

Council tax band C EPC rating E (53)

#### 4 bedroom flat

APPROXIMATE GROSS INTERNAL AREA :

1062 SQ FT / 98.66 SQ M

SECOND FLOOR