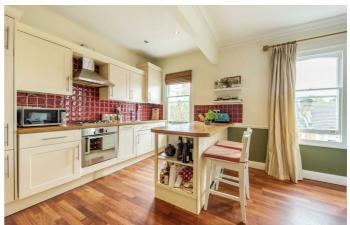

## **Property Details**

A lovely two double bedroom split level flat sandwiched between both Clapham and Brixton. The flat comprises a spacious, elegant open-plan kitchen reception room, the kitchen is fitted with all integrated appliances and a breakfast bar. The reception area is spacious and bright, neutrally decorated and has space for a dining area. There is also two spacious double bedrooms and a beautiful modern family size bathroom. The property is an eight to ten minute walk to the green open spaces of Brockwell Park and around the same distance to Windrush Square. £485 Per Week Part furnished