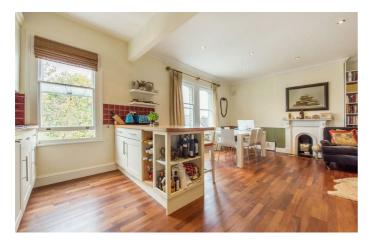

## **Property Details**

A lovely two double bedroom split level flat sandwiched between both Clapham and Brixton. The flat comprises a spacious, elegant open-plan kitchen reception room, the kitchen is fitted with all integrated appliances and a breakfast bar. The reception area is spacious and bright, neutrally decorated and has space for a dining area. There is also two spacious double bedrooms and a beautiful modern family size bathroom. The property is an eight to ten minute walk to the green open spaces of Brockwell Park and around the same distance to Windrush Square. £485 Per Week Part furnished