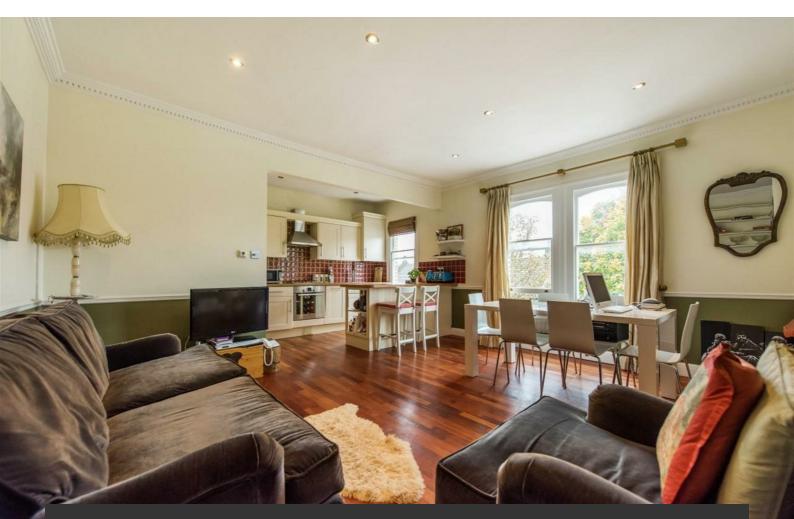

## **Property Details**

A lovely two double bedroom split level flat sandwiched between both Clapham and Brixton. The flat comprises a spacious, elegant open-plan kitchen reception room, the kitchen is fitted with all integrated appliances and a breakfast bar. The reception area is spacious and bright, neutrally decorated and has space for a dining area. There is also two spacious double bedrooms and a beautiful modern family size bathroom. The property is an eight to ten minute walk to the green open spaces of Brockwell Park and around the same distance to Windrush Square. £485 Per Week Part furnished