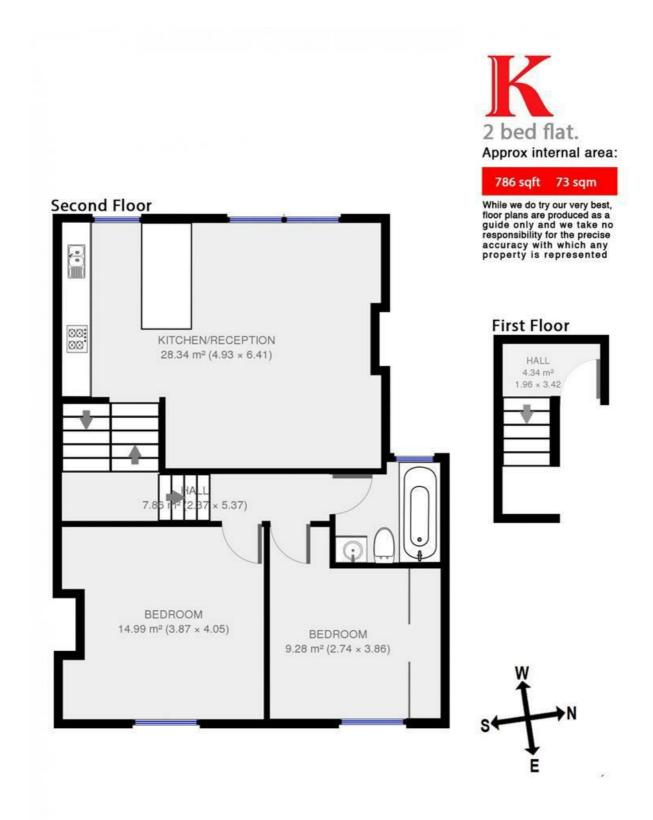

## **Property Details**

A lovely two double bedroom split level flat sandwiched between both Clapham and Brixton. The flat comprises a spacious, elegant open-plan kitchen reception room, the kitchen is fitted with all integrated appliances and a breakfast bar. The reception area is spacious and bright, neutrally decorated and has space for a dining area. There is also two spacious double bedrooms and a beautiful modern family size bathroom. The property is an eight to ten minute walk to the green open spaces of Brockwell Park and around the same distance to Windrush Square. £485 Per Week Part furnished