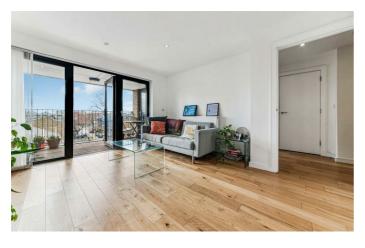

# **Property Details**

A bright one double bedroom apartment with a private terrace, in the thriving Oval Quarter. This third floor home enjoys a South-facing aspect and is bright and private. The generous open plan reception has large windows plus modern lighting. The contemporary kitchen has sleek cabinetry with ample storage, integrated appliances and worktop lighting. Worktops wrap around to create space for a dining table, the comfortable lounge enjoys terrace views. Ideal for al-fresco dining the South-facing terrace is covered, ready to be enjoyed no matter the weather. The generous double bedroom has built-in wardrobes and also boasts a door to the terrace, plus a Juliet balcony. The modern bathroom is has both shower and bath. There is a storage cupboard in the hallway. Built to modern standards, the home is well insulated for minimal neighbour noise and energy efficiency, lowering bills.

# Features

- One double bedroom with Juliet balcony
- Private South-facing terrace
- Modern building
- Over 550 square feet
- Bright and airy
- Secure communal bike storage
- Moments to Eythorne Park
- Brixton, Stockwell and Oval all a fifteen-minute stroll
- Excellent transport links