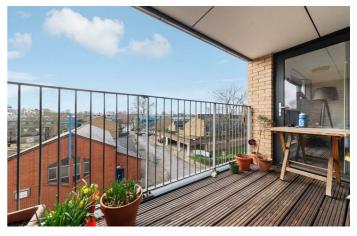

# **Property Details**

A bright one double bedroom apartment with a private terrace, in the thriving Oval Quarter. This third floor home enjoys a South-facing aspect and is bright and private. The generous open plan reception has large windows plus modern lighting. The contemporary kitchen has sleek cabinetry with ample storage, integrated appliances and worktop lighting. Worktops wrap around to create space for a dining table, the comfortable lounge enjoys terrace views. Ideal for al-fresco dining the South-facing terrace is covered, ready to be enjoyed no matter the weather. The generous double bedroom has built-in wardrobes and also boasts a door to the terrace, plus a Juliet balcony. The modern bathroom is has both shower and bath. There is a storage cupboard in the hallway. Built to modern standards, the home is well insulated for minimal neighbour noise and energy efficiency, lowering bills.

# Features

- One double bedroom with Juliet balcony
- Private South-facing terrace
- Modern building
- Over 550 square feet
- Bright and airy
- Secure communal bike storage
- Moments to Eythorne Park
- Brixton, Stockwell and Oval all a fifteen-minute stroll
- Excellent transport links