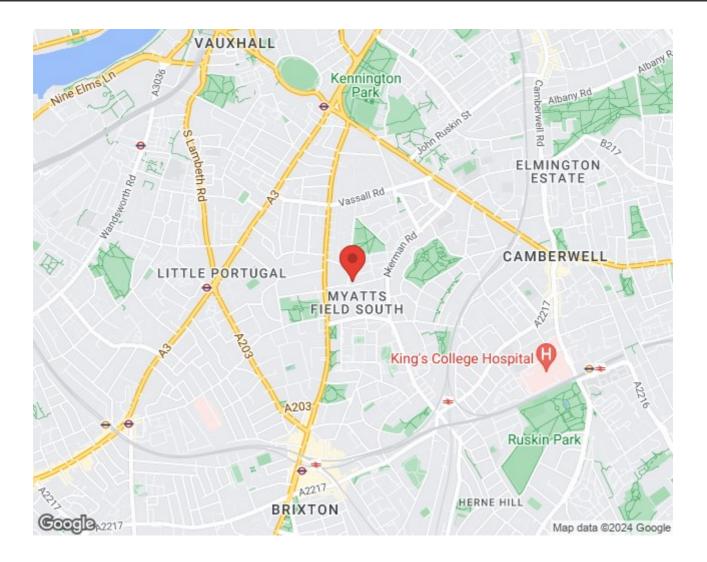

# Features

- One double bedroom with Juliet balcony
- Private South-facing terrace
- Modern building
- Over 550 square feet
- Bright and airy
- Secure communal bike storage
- Moments to Eythorne Park
- Brixton, Stockwell and Oval all a fifteen-minute stroll
- Excellent transport links