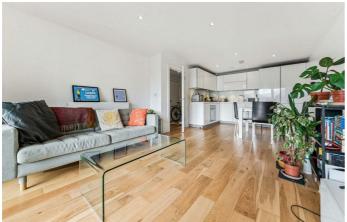

# **Property Details**

A bright one double bedroom apartment with a private terrace, in the thriving Oval Quarter. This third floor home enjoys a South-facing aspect and is bright and private. The generous open plan reception has large windows plus modern lighting. The contemporary kitchen has sleek cabinetry with ample storage, integrated appliances and worktop lighting. Worktops wrap around to create space for a dining table, the comfortable lounge enjoys terrace views. Ideal for al-fresco dining the South-facing terrace is covered, ready to be enjoyed no matter the weather. The generous double bedroom has built-in wardrobes and also boasts a door to the terrace, plus a Juliet balcony. The modern bathroom is has both shower and bath. There is a storage cupboard in the hallway. Built to modern standards, the home is well insulated for minimal neighbour noise and energy efficiency, lowering bills.

# Features

- One double bedroom with Juliet balcony
- Private South-facing terrace
- Modern building
- Over 550 square feet
- Bright and airy
- Secure communal bike storage
- Moments to Eythorne Park
- Brixton, Stockwell and Oval all a fifteen-minute stroll
- Excellent transport links