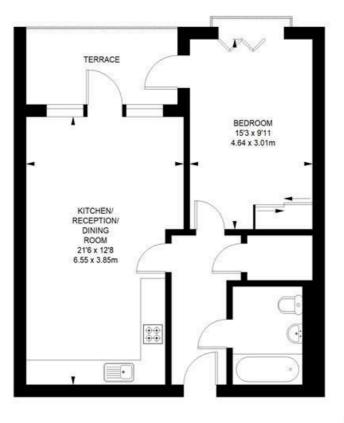

### 1 bedroom flat

APPROXIMATE GROSS INTERNAL AREA :

555 SQ FT / 51.56 SQ M

THIRD FLOOR

While we try our very best, floor plans are produced as a guide only and we take no responsibility for the precise accuracy with which any property is represented.