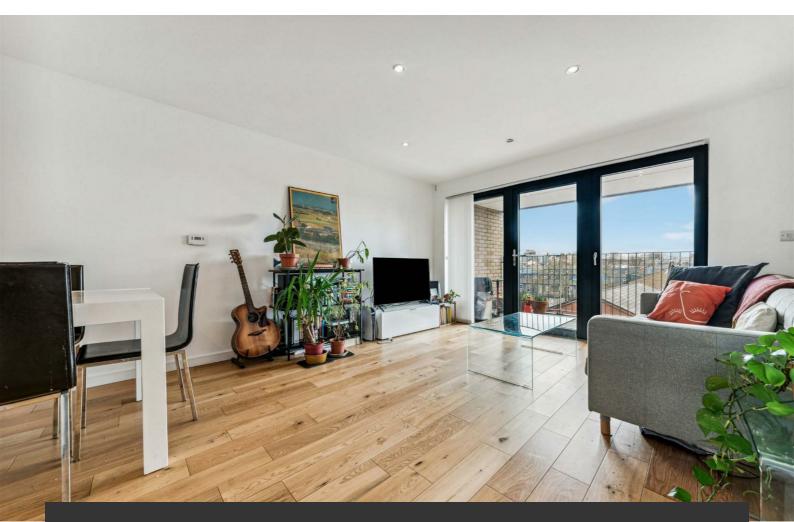

# **Property Details**

A bright one double bedroom apartment with a private terrace, in the thriving Oval Quarter. This third floor home enjoys a South-facing aspect and is bright and private. The generous open plan reception has large windows plus modern lighting. The contemporary kitchen has sleek cabinetry with ample storage, integrated appliances and worktop lighting. Worktops wrap around to create space for a dining table, the comfortable lounge enjoys terrace views. Ideal for al-fresco dining the South-facing terrace is covered, ready to be enjoyed no matter the weather. The generous double bedroom has built-in wardrobes and also boasts a door to the terrace, plus a Juliet balcony. The modern bathroom is has both shower and bath. There is a storage cupboard in the hallway. Built to modern standards, the home is well insulated for minimal neighbour noise and energy efficiency, lowering bills.

# Features

- One double bedroom with Juliet balcony
- Private South-facing terrace
- Modern building
- Over 550 square feet
- Bright and airy
- Secure communal bike storage
- Moments to Eythorne Park
- Brixton, Stockwell and Oval all a fifteen-minute stroll
- Excellent transport links