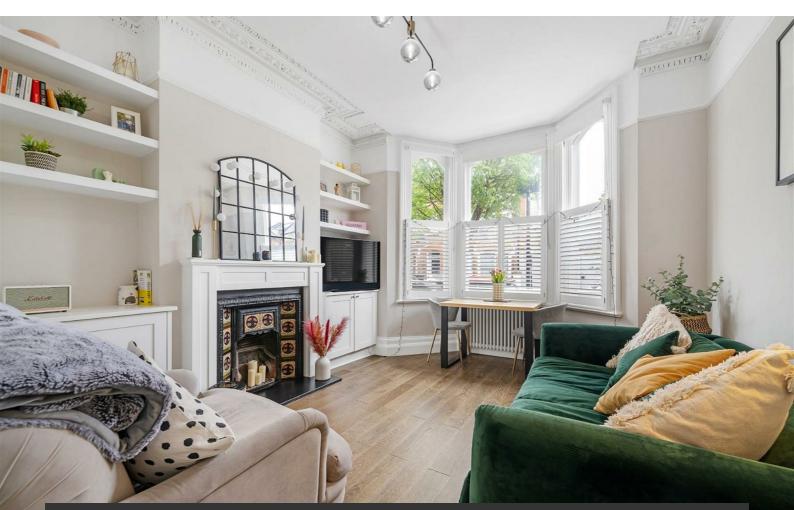

## **Property Details**

A beautiful one double bedroom Victorian garden flat with a fantastic choice of amenities in every direction. Lovingly cared for, the property was revamped in 2020-2021. The reception is characterful with ornate cornicing, high ceilings and arched bay windows, creating an inviting ambience for unwinding in front of the feature fireplace. The separate kitchen is beautifully yet neutrally finished in shaker styling, with integrated appliances and marbelled worktops down both sides. Double French doors lead to the wrap-around private garden, easily maintained and enjoying a sunny aspect, perfect for savouring the British summertime, with built-in seating framed by raised beds. Quietly nestled to the rear overlooking the garden, the bedroom is a comfortable double, bathed in light from dual aspect windows and finished with fitted wardrobes, shelving and dressing table. Further French doors to the garden, allow fresh air to breeze through the room, creating an ambience suited to lazy weekend lie-ins. The bathroom is contemporary with a rain shower and storage. The hallway cupboards and cellar offer additional storage options.