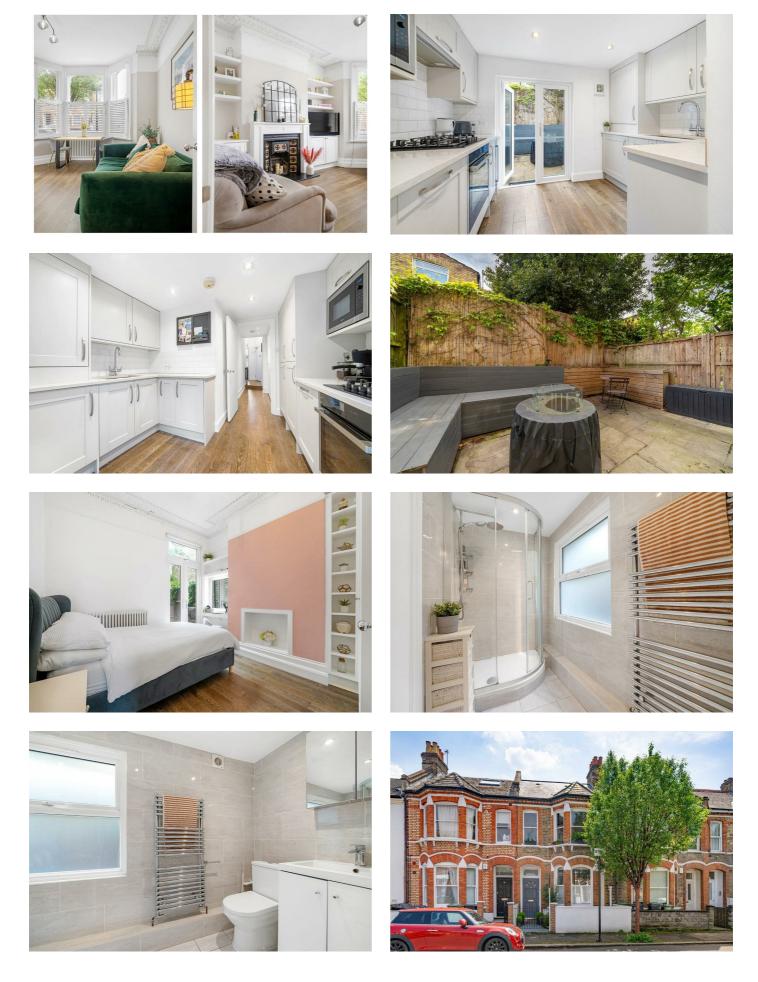

## **Property Details**

A beautiful one double bedroom Victorian garden flat with a fantastic choice of amenities in every direction. Lovingly cared for, the property was revamped in 2020-2021. The reception is characterful with ornate cornicing, high ceilings and arched bay windows, creating an inviting ambience for unwinding in front of the feature fireplace. The separate kitchen is beautifully yet neutrally finished in shaker styling, with integrated appliances and marbelled worktops down both sides. Double French doors lead to the wrap-around private garden, easily maintained and enjoying a sunny aspect, perfect for savouring the British summertime, with built-in seating framed by raised beds. Quietly nestled to the rear overlooking the garden, the bedroom is a comfortable double, bathed in light from dual aspect windows and finished with fitted wardrobes, shelving and dressing table. Further French doors to the garden, allow fresh air to breeze through the room, creating an ambience suited to lazy weekend lie-ins. The bathroom is contemporary with a rain shower and storage. The hallway cupboards and cellar offer additional storage options.