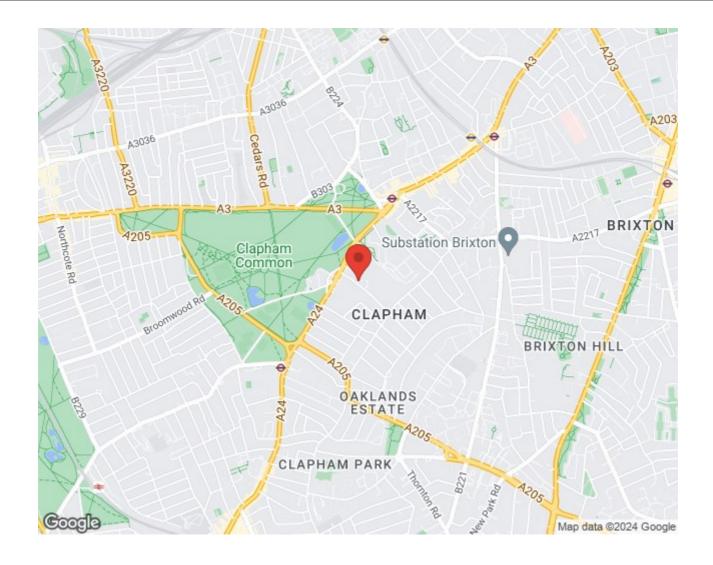

Clapham Common South Side is a highly desirable residential area with handsome and imposing Victorian terraced houses overlooking Clapham Common. The flat is situated within touching distance of Clapham South underground station and plenty of local amenities. Clapham High Street is also on offer in the other direction, in a matter of minutes. The wonders of Abbeville Village are easily reachable, offering boutique cafes and shops. Brixton and Balham are both also available within minutes, providing a further choice of nightlife and amenities.