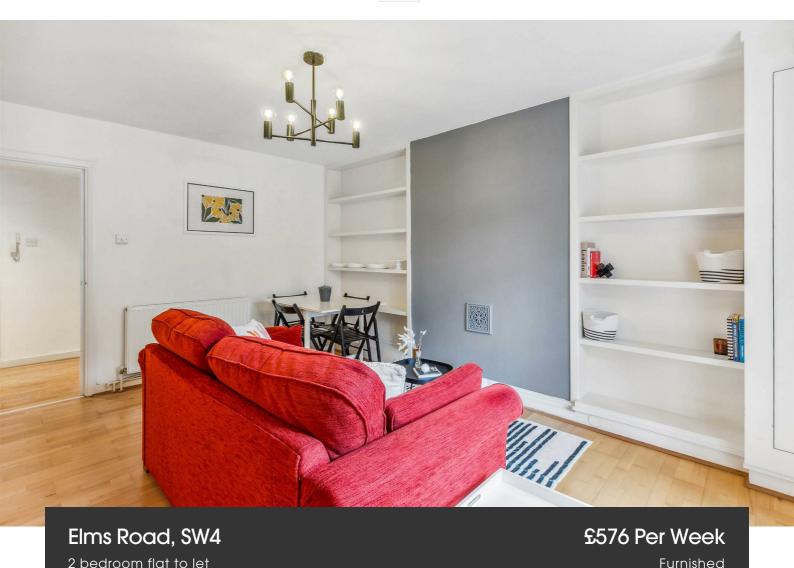

### Elms Road, SW4

The open plan reception set at the front of the property is the perfect spot in which to relax and unwind, dine and entertain, the kitchen is integrated fitted with mod cons offers plenty of storage options and surface space. Both bedrooms are generous, the principal room is particularly spacious and while the second is spacious it is also versatile and can be perfect as a guest room or home office. Living here you will have access to a shared garden which is ready to be enjoyed the moment the weather permits. The flat also comes with bike storage.