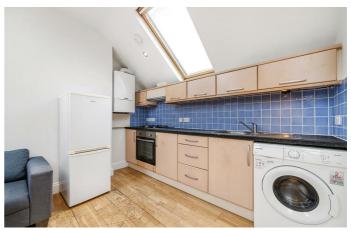

# **Property Details**

Striking and immaculate one bedroom flat - situated on the doorstep of beautiful Brockwell Park , just around an eight minute walk away. This stunning property is a Victorian split level top floor flat located on a sought after street. On the lower floor, you are greeted with a lovely double bedroom immersed in natural light. Heading along the hallway is the modern family bathroom. On the upper level, you will find the open plan kitchen/living area which is generous in size. The area comes fully equipped, with modern fittings, hardwood flooring, and space for a dining area. The property is within easy reach of various supermarkets, and the pubs, bars and restaurants of Brixton Hill and Effra Road are all just a short walk away. £350 Per Week Furnished