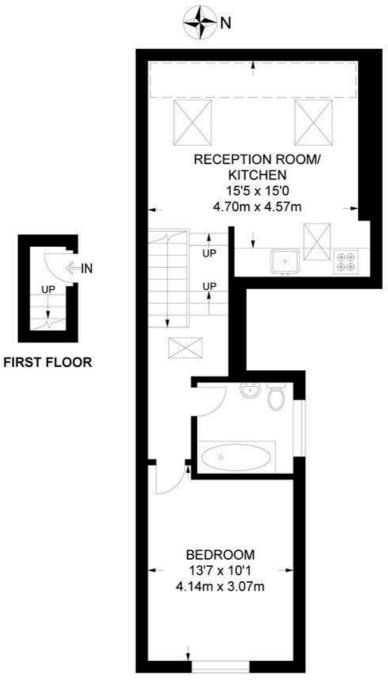

## Helix Road, SW2 1 Bedroom Flat

APPROXIMATE TOTAL INTERNAL AREA: 485 SQ FT / 45 SQ M

SECOND FLOOR

While we try our very best, floor plans are produced as a guide only and we take no responsibility for the precise accuracy with which any property is represented.