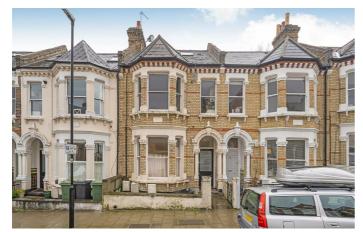

y is a Victorian split level top floor flat located on a sought after street. On the lower floor, you are greeted with a lovely double bedroom immersed in natural light. Heading along the hallway is the modern family bathroom. On the upper level, you will find the open plan kitchen/living area which is generous in size. The area comes fully equipped, with modern fittings, hardwood flooring, and space for a dining area. The property is within easy reach of various supermarkets, and the pubs, bars and restaurants of Brixton Hill and Effra Road are all just a short walk away. £350 Per Week Furnished

### Features

- Split Level
- Victorian
- Light and airy
- Furnished
- Good Transport Links
- One bedroom
- Short walk to Brockwell Park

#### Council tax band C EPC rating C (71)



















## Helix Road, SW2 1 Bedroom Flat

APPROXIMATE TOTAL INTERNAL AREA: 485 SQ FT / 45 SQ M



SECOND FLOOR



While we try our very best, floor plans are produced as a guide only and we take no responsibility for the precise accuracy with which any property is represented.



### Helix Road, Brixton, SW2