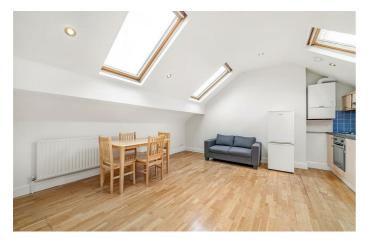

# **Property Details**

Striking and immaculate one bedroom flat - situated on the doorstep of beautiful Brockwell Park , just around an eight minute walk away. This stunning property is a Victorian split level top floor flat located on a sought after street. On the lower floor, you are greeted with a lovely double bedroom immersed in natural light. Heading along the hallway is the modern family bathroom. On the upper level, you will find the open plan kitchen/living area which is generous in size. The area comes fully equipped, with modern fittings, hardwood flooring, and space for a dining area. The property is within easy reach of various supermarkets, and the pubs, bars and restaurants of Brixton Hill and Effra Road are all just a short walk away. £350 Per Week Furnished