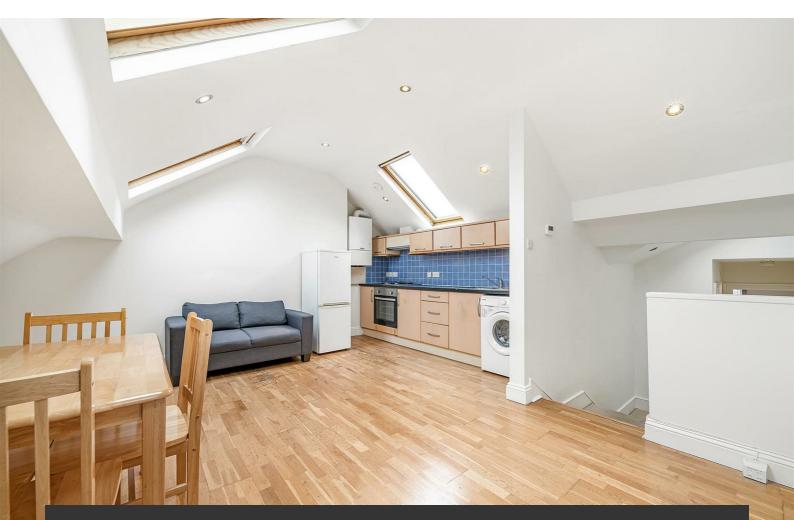

# **Property Details**

Striking and immaculate one bedroom flat - situated on the doorstep of beautiful Brockwell Park , just around an eight minute walk away. This stunning property is a Victorian split level top floor flat located on a sought after street. On the lower floor, you are greeted with a lovely double bedroom immersed in natural light. Heading along the hallway is the modern family bathroom. On the upper level, you will find the open plan kitchen/living area which is generous in size. The area comes fully equipped, with modern fittings, hardwood flooring, and space for a dining area. The property is within easy reach of various supermarkets, and the pubs, bars and restaurants of Brixton Hill and Effra Road are all just a short walk away. £350 Per Week Furnished