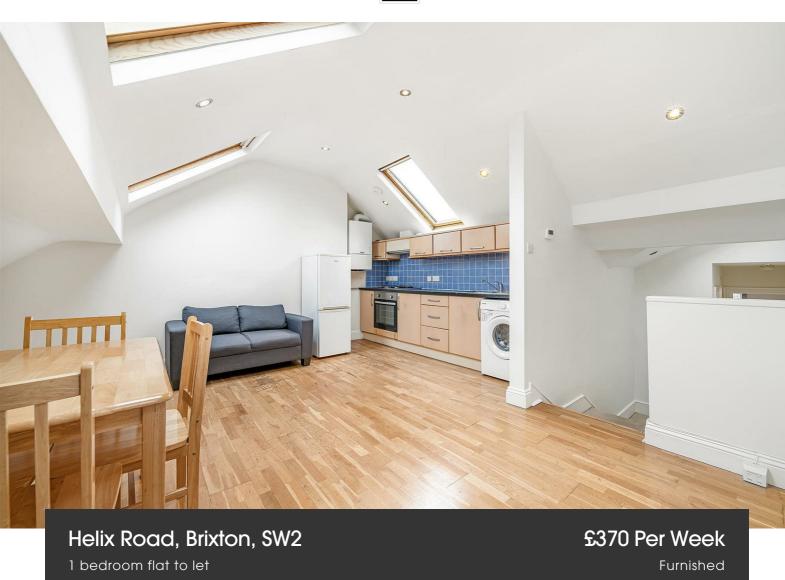

## **Property Details**

Striking and immaculate one bedroom flat - situated on the doorstep of beautiful Brockwell Park , just around an eight minute walk away. This stunning property is a Victorian split level top floor flat located on a sought after street. On the lower floor, you are greeted with a lovely double bedroom immersed in natural light. Heading along the hallway is the modern family bathroom. On the upper level, you will find the open plan kitchen/living area which is generous in size. The area comes fully equipped, with modern fittings, hardwood flooring, and space for a dining area. The property is within easy reach of various supermarkets, and the pubs, bars and restaurants of Brixton Hill and Effra Road are all just a short walk away.

#### Helix Road, Brixton, SW2