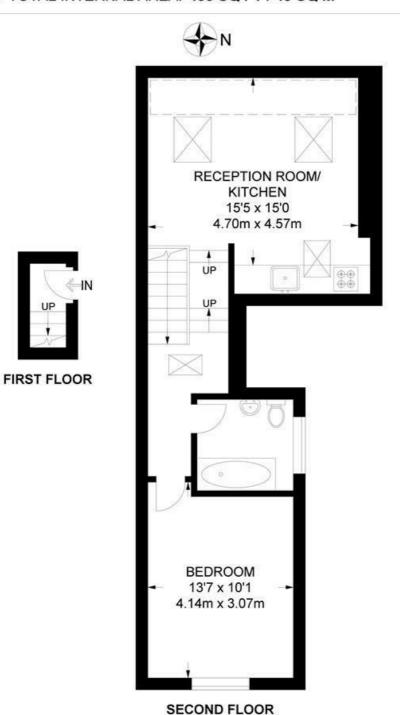

#### Helix Road, SW2 1 Bedroom Flat

APPROXIMATE TOTAL INTERNAL AREA: 485 SQ FT / 45 SQ M

While we try our very best, floor plans are produced as a guide only and we take no responsibility for the precise accuracy with which any property is represented.