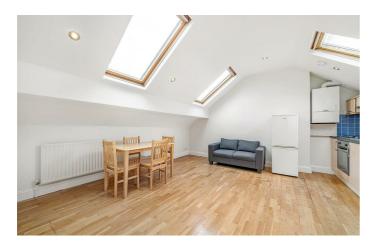

## **Property Details**

Striking and immaculate one bedroom flat - situated on the doorstep of beautiful Brockwell Park , just around an eight minute walk away. This stunning property is a Victorian split level top floor flat located on a sought after street. On the lower floor, you are greeted with a lovely double bedroom immersed in natural light. Heading along the hallway is the modern family bathroom. On the upper level, you will find the open plan kitchen/living area which is generous in size. The area comes fully equipped, with modern fittings, hardwood flooring, and space for a dining area. The property is within easy reach of various supermarkets, and the pubs, bars and restaurants of Brixton Hill and Effra Road are all just a short walk away.