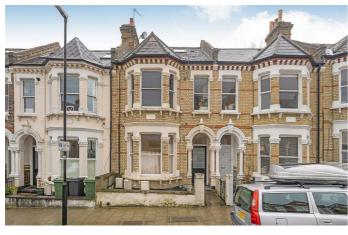

ning property is a Victorian split level top floor flat located on a sought after street. On the lower floor, you are greeted with a lovely double bedroom immersed in natural light. Heading along the hallway is the modern family bathroom. On the upper level, you will find the open plan kitchen/living area which is generous in size. The area comes fully equipped, with modern fittings, hardwood flooring, and space for a dining area. The property is within easy reach of various supermarkets, and the pubs, bars and restaurants of Brixton Hill and Effra Road are all just a short walk away.

### Features

- Split Level
- Victorian
- Light and airy
- Furnished
- Good Transport Links
- One bedroom
- Short walk to Brockwell Park

Council tax band C EPC rating C (71)

# Keating Estates

















#### Helix Road, Brixton, SW2

#### Helix Road, SW2 1 Bedroom Flat

APPROXIMATE TOTAL INTERNAL AREA: 485 SQ FT / 45 SQ M





While we try our very best, floor plans are produced as a guide only and we take no responsibility for the precise accuracy with which any property is represented.



#### Helix Road, Brixton, SW2