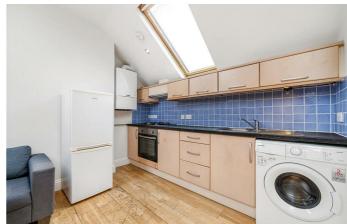

## **Property Details**

Striking and immaculate one bedroom flat - situated on the doorstep of beautiful Brockwell Park , just around an eight minute walk away. This stunning property is a Victorian split level top floor flat located on a sought after street. On the lower floor, you are greeted with a lovely double bedroom immersed in natural light. Heading along the hallway is the modern family bathroom. On the upper level, you will find the open plan kitchen/living area which is generous in size. The area comes fully equipped, with modern fittings, hardwood flooring, and space for a dining area. The property is within easy reach of various supermarkets, and the pubs, bars and restaurants of Brixton Hill and Effra Road are all just a short walk away.