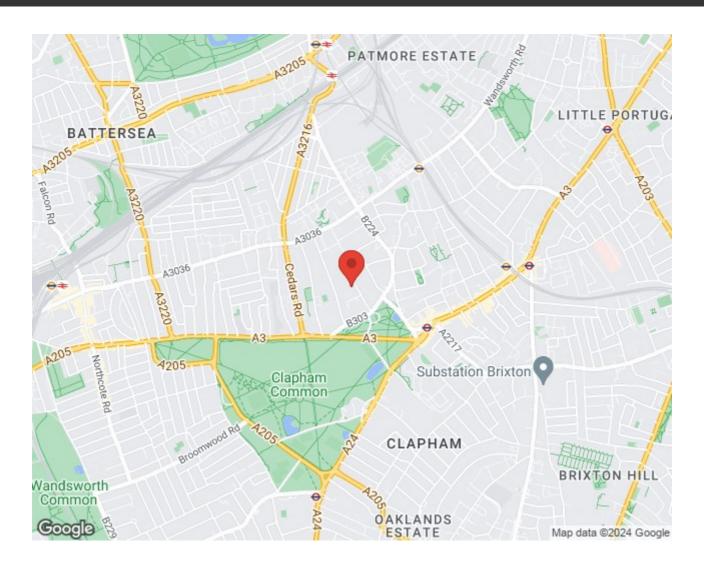

#### Macaulay Road, Clapham Old Town, SW4

### Macaulay Road, Clapham Old Town, SW4