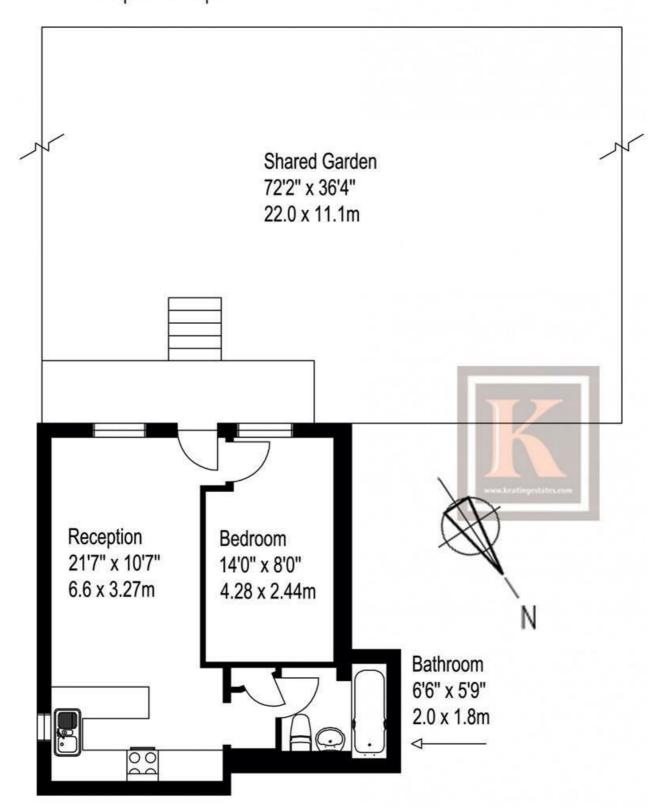

red garden. This spacious and well presented one bedroom flat benefits from having its own front door and direct access to a well maintained shared garden. The accommodation comprises of a modern well presented open plan kitchen/reception room, a stylish and clean bathroom and a lovely and cosy double bedroom. This flat is ideal for someone who wants a top location, access to an outside space, and a secluded yet secure property. Living here you will be around an eight minute walk to Clapham common tube station, linking you the central.

#### **Features**

- Light and airy
- Communal gardens
- Conversion Flat
- 1 Bedroom
- 1 Reception
- 1 Bathroom
- Close To Clapham
  Common



















#### Macaulay Road, Clapham Old Town, SW4

# Approximate gross internal area 40 sq.m / 431 sq.ft





### Macaulay Road, Clapham Old Town, SW4