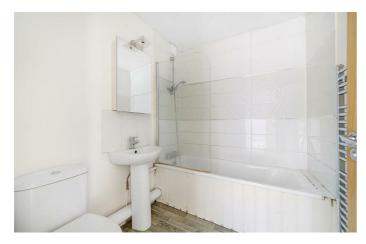

Both bedrooms are doubles, with large windows and neutral, warmly toned modern flooring. Conveniently located across the hall, the bathroom is spacious with a bathtub plus overhead shower, finished with a heated towel rail.