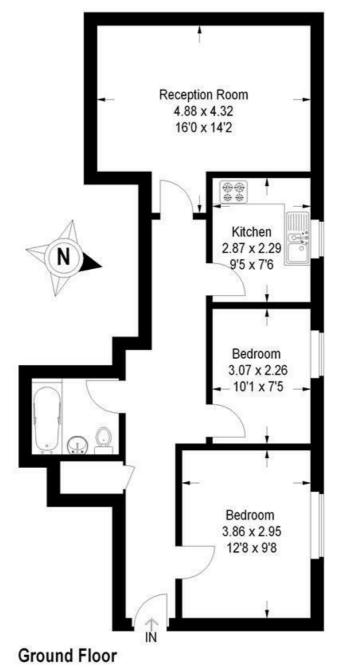

## Poplar Court, SW16

Approximate Gross Internal Area 62.8 sq m / 676 sq ft

This plan is for layout guidance only. Not drawn to scale unless stated. Windows and door openings are approximate. Whilst every care is taken in the preparation of this plan, please check all dimensions, shapes and compass bearings before making any decisions reliant upon them. (ID162438)