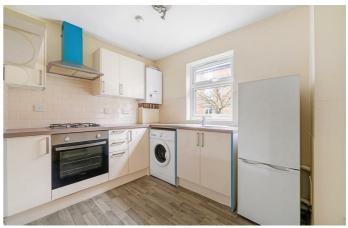

Recently redecorated throughout and is bright and spacious, the reception room overlooks the gardens, ideal for relaxing or entertaining guests around the dining table. Contemporary and neutral the separate kitchen offers ample storage with space for a full-sized fridge freezer, the sink is set under the window boasting views across the grounds creating a pleasant ambience.