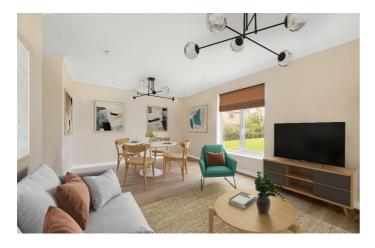

Recently redecorated throughout and is bright and spacious, the reception room overlooks the gardens, ideal for relaxing or entertaining guests around the dining table. Contemporary and neutral the separate kitchen offers ample storage with space for a full-sized fridge freezer, the sink is set under the window boasting views across the grounds creating a pleasant ambience.