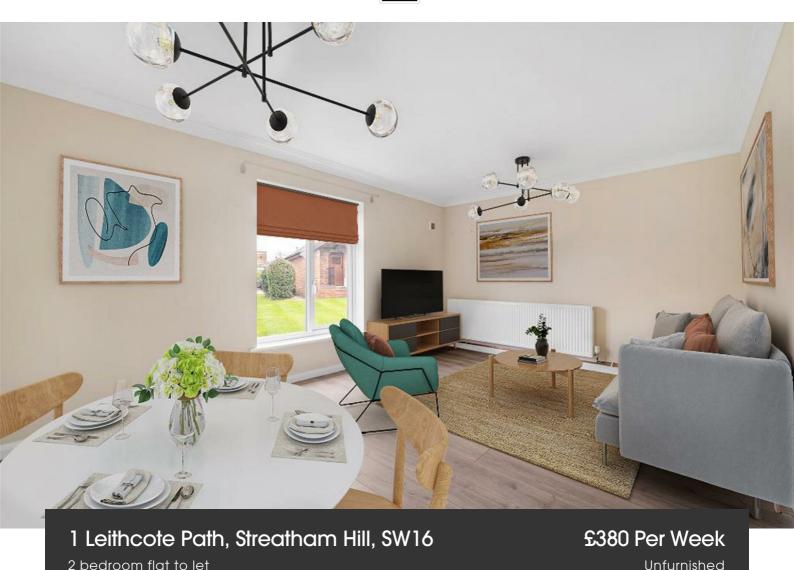

Recently redecorated throughout and is bright and spacious, the reception room overlooks the gardens, ideal for relaxing or entertaining guests around the dining table. Contemporary and neutral the separate kitchen offers ample storage with space for a full-sized fridge freezer, the sink is set under the window boasting views across the grounds creating a pleasant ambience.