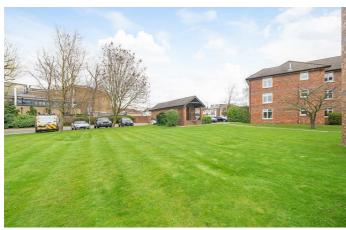

The gardens are well-maintained, with generous lawns surrounded by trees and blossoms. Ready to be enjoyed the moment the weather permits, this pretty suntrap is ideal for enjoying summer picnics or a friendly chat with the neighbours in the building, with whom this leafy spot is shared.