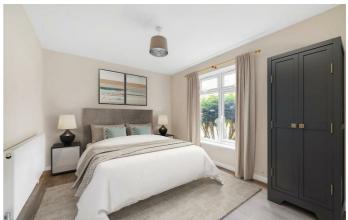

Both bedrooms are doubles, with large windows and neutral, warmly toned modern flooring. Conveniently located across the hall, the bathroom is spacious with a bathtub plus overhead shower, finished with a heated towel rail.