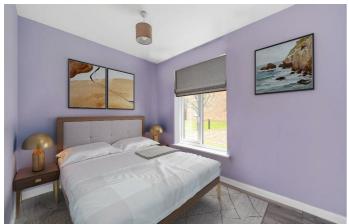

Both bedrooms are doubles, with large windows and neutral, warmly toned modern flooring. Conveniently located across the hall, the bathroom is spacious with a bathtub plus overhead shower, finished with a heated towel rail.