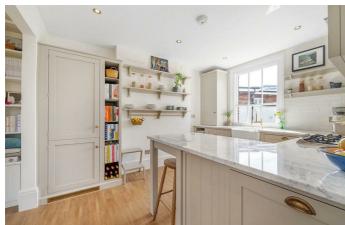

# **Property Details**

A bright and well-proportioned two double bedroom, split-level flat, arranged over the top floors of a period property. The flat has a fantastic layout and feels instantly liveable, bright and private. The spacious open plan reception is wonderfully bright and boasts a fireplace, flanked by bespoke storage to create a feature wall. Designed and fitted by Devol, the kitchen is integrated within shaker cabinetry with a butler sink and marble worktops, wrapping around to a breakfast bar, adding to the sociable vibe. Set peacefully upstairs, the bedrooms are well-proportioned doubles with down lighting and plush carpets. The larger spans the entire width of the house, whilst the second is a generous home office, yet easy to repurpose back into a bedroom with fitted wardrobes. The bathroom is bright and spacious, with a double-ended bath and overhead shower. The home has been recently updated, with a new kitchen including new electrics, a new fireplace, new flooring with soundproofing in the reception, built-in storage, a brand new roof on the rear terrace and fully insulated as of March 2024.