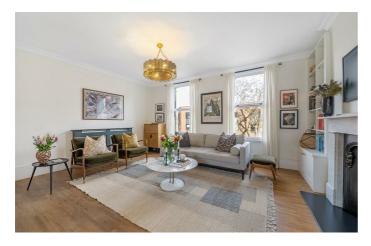

# **Property Details**

A bright and well-proportioned two double bedroom, split-level flat, arranged over the top floors of a period property. The flat has a fantastic layout and feels instantly liveable, bright and private. The spacious open plan reception is wonderfully bright and boasts a fireplace, flanked by bespoke storage to create a feature wall. Designed and fitted by Devol, the kitchen is integrated within shaker cabinetry with a butler sink and marble worktops, wrapping around to a breakfast bar, adding to the sociable vibe. Set peacefully upstairs, the bedrooms are well-proportioned doubles with down lighting and plush carpets. The larger spans the entire width of the house, whilst the second is a generous home office, yet easy to repurpose back into a bedroom with fitted wardrobes. The bathroom is bright and spacious, with a double-ended bath and overhead shower. The home has been recently updated, with a new kitchen including new electrics, a new fireplace, new flooring with soundproofing in the reception, built-in storage, a brand new roof on the rear terrace and fully insulated as of March 2024.