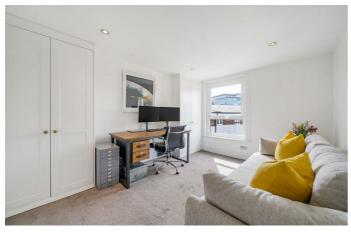

# **Property Details**

A bright and well-proportioned two double bedroom, split-level flat, arranged over the top floors of a period property. The flat has a fantastic layout and feels instantly liveable, bright and private. The spacious open plan reception is wonderfully bright and boasts a fireplace, flanked by bespoke storage to create a feature wall. Designed and fitted by Devol, the kitchen is integrated within shaker cabinetry with a butler sink and marble worktops, wrapping around to a breakfast bar, adding to the sociable vibe. Set peacefully upstairs, the bedrooms are well-proportioned doubles with down lighting and plush carpets. The larger spans the entire width of the house, whilst the second is a generous home office, yet easy to repurpose back into a bedroom with fitted wardrobes. The bathroom is bright and spacious, with a double-ended bath and overhead shower. The home has been recently updated, with a new kitchen including new electrics, a new fireplace, new flooring with soundproofing in the reception, built-in storage, a brand new roof on the rear terrace and fully insulated as of March 2024.