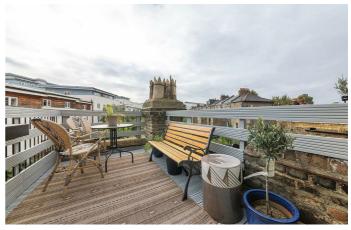

# **Property Details**

A bright and well-proportioned two double bedroom, split-level flat, arranged over the top floors of a period property. The flat has a fantastic layout and feels instantly liveable, bright and private. The spacious open plan reception is wonderfully bright and boasts a fireplace, flanked by bespoke storage to create a feature wall. Designed and fitted by Devol, the kitchen is integrated within shaker cabinetry with a butler sink and marble worktops, wrapping around to a breakfast bar, adding to the sociable vibe. Set peacefully upstairs, the bedrooms are well-proportioned doubles with down lighting and plush carpets. The larger spans the entire width of the house, whilst the second is a generous home office, yet easy to repurpose back into a bedroom with fitted wardrobes. The bathroom is bright and spacious, with a double-ended bath and overhead shower. The home has been recently updated, with a new kitchen including new electrics, a new fireplace, new flooring with soundproofing in the reception, built-in storage, a brand new roof on the rear terrace and fully insulated as of March 2024.