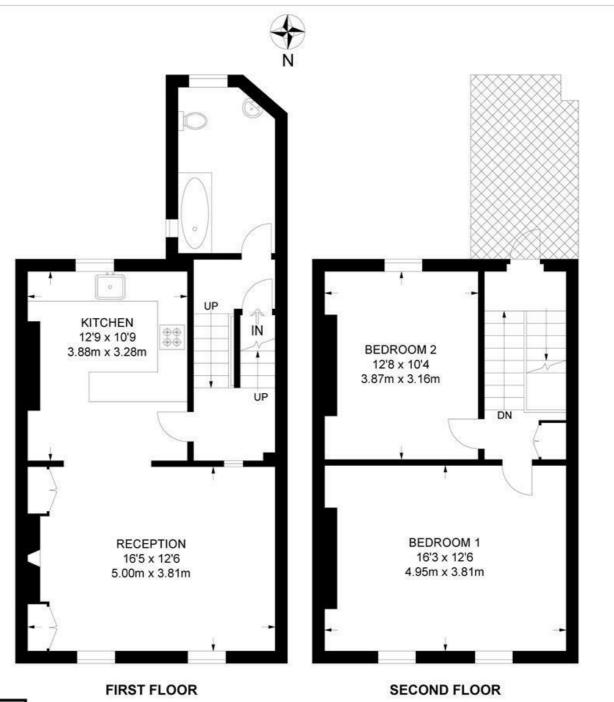

# Union Road, SW4 2 Bedroom Flat

APPROXIMATE GROSS INTERNAL AREA: 925 SQ FT / 86 SQ M

K

While we try our very best, floor plans are produced as a guide only and we take no responsibility for the precise accuracy with which any property is represented.