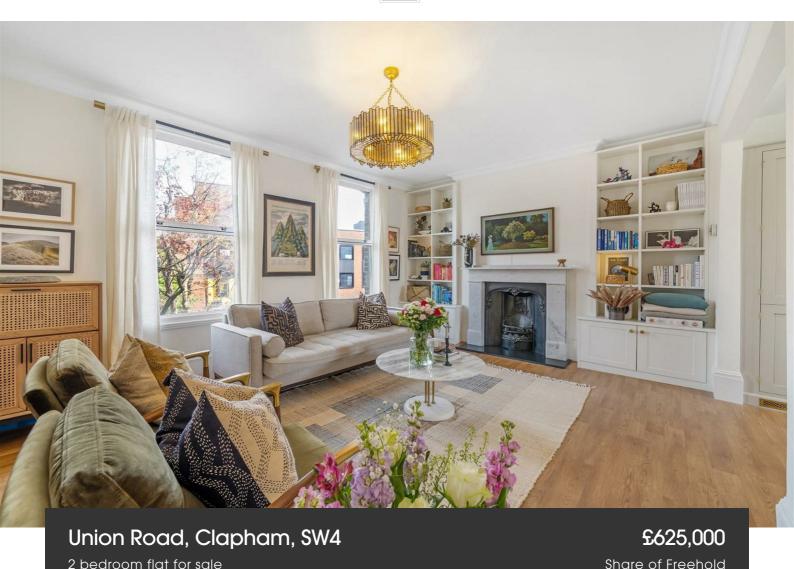

# **Property Details**

A bright and well-proportioned two double bedroom, split-level flat, arranged over the top floors of a period property. The flat has a fantastic layout and feels instantly liveable, bright and private. The spacious open plan reception is wonderfully bright and boasts a fireplace, flanked by bespoke storage to create a feature wall. Designed and fitted by Devol, the kitchen is integrated within shaker cabinetry with a butler sink and marble worktops, wrapping around to a breakfast bar, adding to the sociable vibe. Set peacefully upstairs, the bedrooms are well-proportioned doubles with down lighting and plush carpets. The larger spans the entire width of the house, whilst the second is a generous home office, yet easy to repurpose back into a bedroom with fitted wardrobes. The bathroom is bright and spacious, with a double-ended bath and overhead shower. The home has been recently updated, with a new kitchen including new electrics, a new fireplace, new flooring with soundproofing in the reception, built-in storage, a brand new roof on the rear terrace and fully insulated as of March 2024.

### Union Road, Clapham, SW4