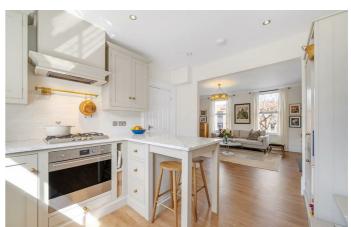

# **Property Details**

A bright and well-proportioned two double bedroom, split-level flat, arranged over the top floors of a period property. The flat has a fantastic layout and feels instantly liveable, bright and private. The spacious open plan reception is wonderfully bright and boasts a fireplace, flanked by bespoke storage to create a feature wall. Designed and fitted by Devol, the kitchen is integrated within shaker cabinetry with a butler sink and marble worktops, wrapping around to a breakfast bar, adding to the sociable vibe. Set peacefully upstairs, the bedrooms are well-proportioned doubles with down lighting and plush carpets. The larger spans the entire width of the house, whilst the second is a generous home office, yet easy to repurpose back into a bedroom with fitted wardrobes. The bathroom is bright and spacious, with a double-ended bath and overhead shower. The home has been recently updated, with a new kitchen including new electrics, a new fireplace, new flooring with soundproofing in the reception, built-in storage, a brand new roof on the rear terrace and fully insulated as of March 2024.