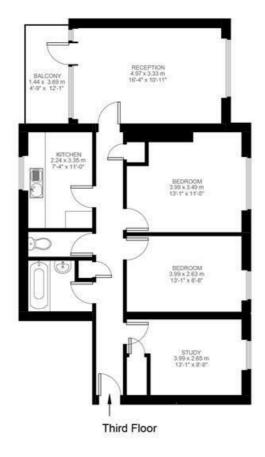

## **Property Details**

A wonderful three double bedroom flat located just a short walk from the amenities of Clapham. The flat comes complete with a spacious reception room that seamlessly flows out onto your own private balcony, a separate modern kitchen, contemporary bathroom and three double bedrooms. The property is conveniently located just off South Circular Road and close to multiple transport links. The property is only a 10-minute walk from Clapham South station getting you to Victoria in under 25 minutes and London Bridge in 26 Minutes. The property is also just a short stroll to the popular Clapham Common where you can enjoy a summers day with friends and family.

## Features

- Three Bedrooms
- Separate kitchen
- Private Balcony
- 16 minutes from Clapham South underground

#### Poynders Road, Clapham, SW4

While we do try our very best, floor plans are produced as a guide only and we take no responsibility for the precise accuracy with which any property is represented