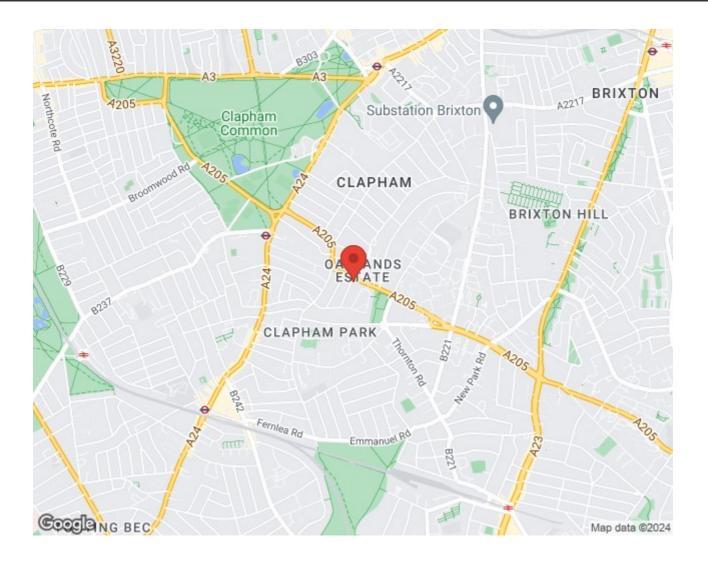

## Poynders Road, Clapham, SW4

3 bedroom flat to let

## **Property Details**

A wonderful three double bedroom flat located just a short walk from the amenities of Clapham. The flat comes complete with a spacious reception room that seamlessly flows out onto your own private balcony, a separate modern kitchen, contemporary bathroom and three double bedrooms. The property is conveniently located just off South Circular Road and close to multiple transport links. The property is only a 10-minute walk from Clapham South station getting you to Victoria in under 25 minutes and London Bridge in 26 Minutes. The property is also just a short stroll to the popular Clapham Common where you can enjoy a summers day with friends and family.