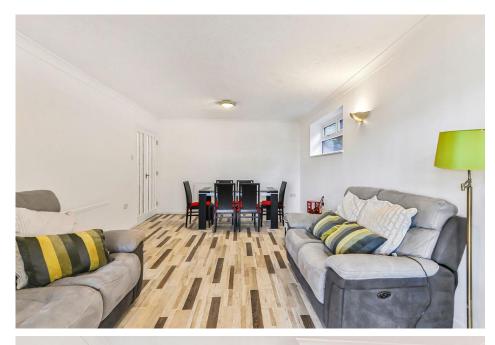

The kitchen with its easy to maintain tiled floor is a great space offering plenty of counter top space, over and under counter units, and space for all the electrical appliances.

The lounge is a very impressive space (18'5" x 11'11") and sits with a south facing aspect. There is plenty of room for the sofas, dining table and TV. The lounge is complemented by sliding doors out on to a private terrace area boasting sea views. An idyllic setting to enjoy time with family and friends.