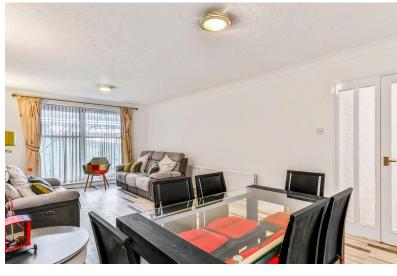

The kitchen with its easy to maintain tiled floor is a great space offering plenty of counter top space, over and under counter units, and space for all the electrical appliances.

The lounge is a very impressive space (18'5" x 11'11") and sits with a south facing aspect. There is plenty of room for the sofas, dining table and TV. The lounge is complemented by sliding doors out on to a private terrace area boasting sea views. An idyllic setting to enjoy time with family and friends.