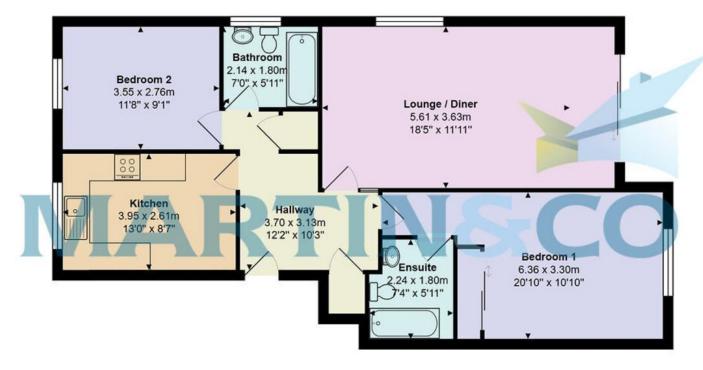

## **Property Location**

Total Area: 82.3 m2 ... 886 ft2 All measurements are approximate and for display purposes only

Accuracy: References to the Tenure of a Property are based on information supplied by the Seller. The Agent has not had sight of the title documents. A Buyer is advised to obtain verification from their Solicitor. Items shown in photographs including but not limited to carpets, fixtures and fittings are not included unless specifically mentioned within the sales particulars. They may however be available by separate negotiation. Buyers must check the availability of any property and make an appointment to view before embarking on any journey to see a property. No person in the employment of the agent has any authority to make any representation about the property, and accordingly any information given is entirely without responsibility on the part of the agents, sellers(s) or lessors(s). Any property particulars are not an offer or contract, nor form part of one. Sonic / laser Tape: Measurements taken using a sonic / laser tape measure may be subject to a small margin of error. All Measurements are Approximate. Services Not tested: The Agent has not tested any apparatus, equipment, fixtures and fittings or services and so cannot verify that they are in working order or fit for the purpose. A Buyer is advised to obtain verification from their Solicitor or Surveyor.

As we enter the property we are greeted with a spacious entrance hallway that leads us to all principle rooms in the property. There are two very handy store cupboards and phone entry intercom system.

To the right we find the master bedroom complete with its very own En-suite bathroom. The bedroom offers plenty of room and boasts built-in wardrobes with mirror fronted sliding doors, and views out to the south coast. The En-suite bathroom is fully tiled from floor to ceiling and benefits from a three piece suite including hand wash basin, W.C. and bathtub.

The second bedroom is well proportioned offering great space for both adults and children of all ages. This bedroom sits adjacent to the main bathroom in the property and also benefits from a three piece suite including hand wash basin, W.C. and bathtub.

The kitchen with its easy to maintain tiled floor is a great space offering plenty of counter top space, over and under counter units, and space for all the electrical appliances.

The lounge is a very impressive space (18'5" x 11'11") and sits with a south facing aspect. There is plenty of room for the sofas, dining table and TV. The lounge is complemented by sliding doors out on to a private terrace area boasting sea views. An idyllic setting to enjoy time with family and friends.