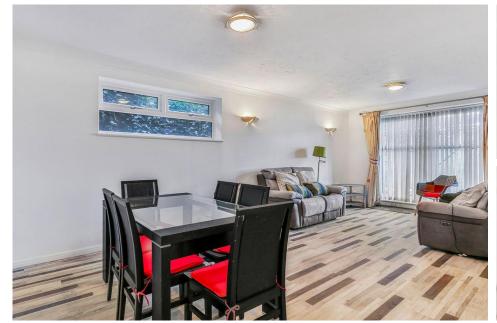

The kitchen with its easy to maintain tiled floor is a great space offering plenty of counter top space, over and under counter units, and space for all the electrical appliances.

The lounge is a very impressive space (18'5" x 11'11") and sits with a south facing aspect. There is plenty of room for the sofas, dining table and TV. The lounge is complemented by sliding doors out on to a private terrace area boasting sea views. An idyllic setting to enjoy time with family and friends.