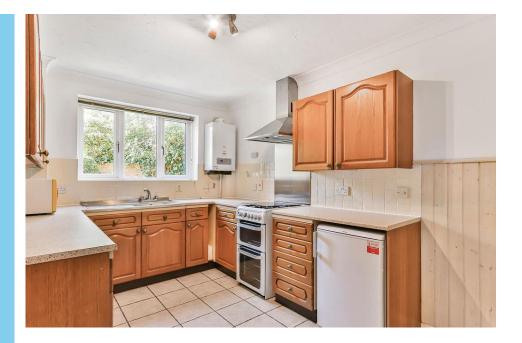

The kitchen with its easy to maintain tiled floor is a great space offering plenty of counter top space, over and under counter units, and space for all the electrical appliances.

The lounge is a very impressive space (18'5" x 11'11") and sits with a south facing aspect. There is plenty of room for the sofas, dining table and TV. The lounge is complemented by sliding doors out on to a private terrace area boasting sea views. An idyllic setting to enjoy time with family and friends.