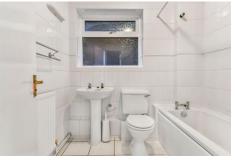

To the right we find the master bedroom complete with its very own En-suite bathroom. The bedroom offers plenty of room and boasts built-in wardrobes with mirror fronted sliding doors, and views out to the south coast. The En-suite bathroom is fully tiled from floor to ceiling and benefits from a three piece suite including hand wash basin, W.C. and bathtub.

The second bedroom is well proportioned offering great space for both adults and children of all ages. This bedroom sits adjacent to the main bathroom in the property and also benefits from a three piece suite including hand wash basin, W.C. and bathtub.