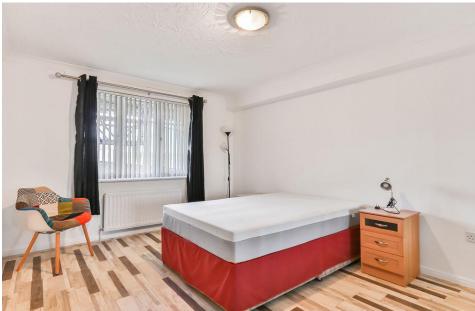

To the right we find the master bedroom complete with its very own En-suite bathroom. The bedroom offers plenty of room and boasts built-in wardrobes with mirror fronted sliding doors, and views out to the south coast. The En-suite bathroom is fully tiled from floor to ceiling and benefits from a three piece suite including hand wash basin, W.C. and bathtub.

The second bedroom is well proportioned offering great space for both adults and children of all ages. This bedroom sits adjacent to the main bathroom in the property and also benefits from a three piece suite including hand wash basin, W.C. and bathtub.