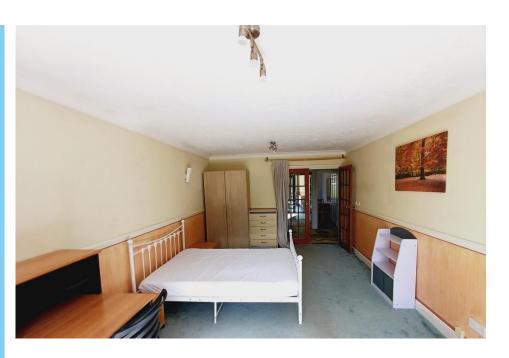

The bedrooms in the property offer comfort, space, and are the ideal place for a good night's sleep. Both rooms fill with light through the large windows. The master bedroom is superb and provides an a great amount of storage space with the fitted wall of wardrobes. The master bedroom also benefits from an En-Suite with freestanding shower W/C and Hand wash Basin.

The second bedroom also provides an ideal sleeping space with plenty of room for the bed and wardrobes. The room would also make a great guest room or home office.

The bathroom boasts a full size bathtub with curtain shower screen, shower over the bath, window for better ventilation and tiled walls surrounding the bathtub. The hand wash basin, and W/C complete the bathroom.