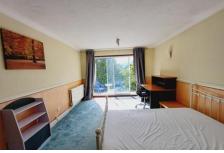

The bedrooms in the property offer comfort, space, and are the ideal place for a good night's sleep. Both rooms fill with light through the large windows. The master bedroom is superb and provides an a great amount of storage space with the fitted wall of wardrobes. The master bedroom also benefits from an En-Suite with freestanding shower W/C and Hand wash Basin.

The second bedroom also provides an ideal sleeping space with plenty of room for the bed and wardrobes. The room would also make a great guest room or home office.

The bathroom boasts a full size bathtub with curtain shower screen, shower over the bath, window for better ventilation and tiled walls surrounding the bathtub. The hand wash basin, and W/C complete the bathroom.