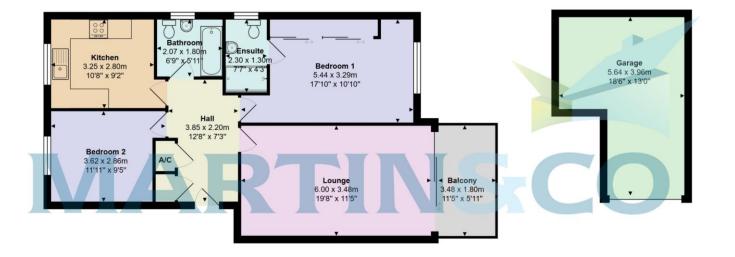

## **Property Location** Bournemouth

Total Area: 73.8 m<sup>2</sup> ... 794 ft<sup>2</sup> (excluding balcony, garage) All measurements are approximate and for display purposes only

Accuracy: References to the Tenure of a Property are based on information supplied by the Seller. The Agent has not had sight of the title documents. A Buyer is advised to obtain verification from their Solicitor. Items shown in photographs including but not limited to carpets, fixtures and fittings are not included unless specifically mentioned within the sales particulars. They may however be available by separate negotiation. Buyers must check the availability of any property and make an appointment to view before embarking on any journey to see a property. No person in the employment of the agent has any authority to make any representation about the property, and accordingly any information given is entirely without responsibility on the part of the agents, sellers(s) or lessors(s). Any property particulars are not an offer or contract, nor form part of one. Sonic / laser Tape: Measurements taken using a sonic / laser tape measure may be subject to a small margin of error. All Measurements: All Measurements are Approximate. Services Not tested: The Agent has not tested any apparatus, equipment, fixtures and fittings or services and so cannot verify that they are in working order or fit for the purpose. A Buyer is advised to obtain verification from their Solicitor or Surveyor.

# Why you'll like it

Situated in the popular location of DEAN PARK Bournemouth, with a SHARE OF THE FREEHOLD and a long lease, is this 2nd floor 2-double bedroom apartment. Offering approximately 800sqft of internal living space, the property provides generous room sizes for all. The development is made up of a tarmac driveway leading to the parking area at the front of the development and garages to the side of the building surrounded by trees and shrubs.

The front of the building comprises of an entrance porch, communal hallway and communal stairwell that leads us to the front door of the apartment. The entrance hallway to the property leads us to all other principle rooms in the apartment.

The bedrooms in the property offer comfort, space, and are the ideal place for a good night's sleep. Both rooms fill with light through the large windows. The master bedroom is superb and provides an a great amount of storage space with the fitted wall of wardrobes. The master bedroom also benefits from an En-Suite with freestanding shower W/C and Hand wash Basin.

The second bedroom also provides an ideal sleeping space with plenty of room for the bed and wardrobes. The room would also make a great guest room or home office.

The bathroom boasts a full size bathtub with curtain shower screen, shower over the bath, window for better ventilation and tiled walls surrounding the bathtub. The hand wash basin, and W/C complete the bathroom.

The property benefits from a separate kitchen with space for all of the appliances including washing machine, fridge/freezer, oven, gas hob and microwave. There is plenty worktop space with white tiled splash back and dark grouting around the sink. The kitchen offers plenty of over & undercounter cupboard space ideal for storage.

The large lounge has a very warm feel to it and gets plenty of light through the large sliding doors, and is currently carpeted. The space is made even better with direct access out to your private balcony overlooking the picturesque backdrop.

The property has the added benefit of a garage, with an up and over door and is ideal for storage or even a small car or motor bike. The property also comes with allocated off street parking.

The property is conveniently located to Bournemouth train station, Bournemouth Town Centre with is famous pier and its Award Winning Beaches.