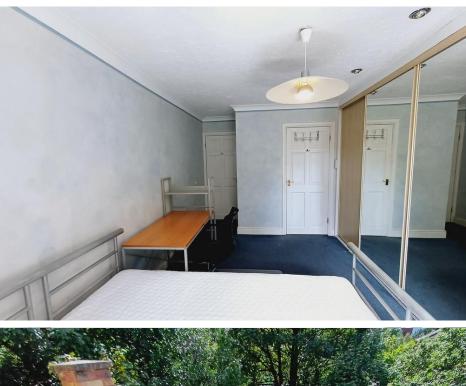

The bedrooms in the property offer comfort, space, and are the ideal place for a good night's sleep. Both rooms fill with light through the large windows. The master bedroom is superb and provides an a great amount of storage space with the fitted wall of wardrobes. The master bedroom also benefits from an En-Suite with freestanding shower W/C and Hand wash Basin.

The second bedroom also provides an ideal sleeping space with plenty of room for the bed and wardrobes. The room would also make a great guest room or home office.

The bathroom boasts a full size bathtub with curtain shower screen, shower over the bath, window for better ventilation and tiled walls surrounding the bathtub. The hand wash basin, and W/C complete the bathroom.