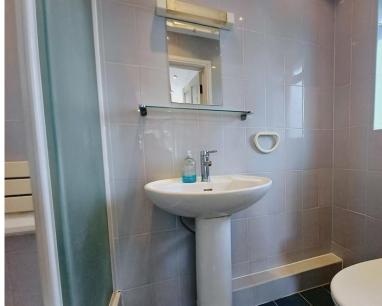

The second bedroom also provides an ideal sleeping space with plenty of room for the bed and wardrobes. The room would also make a great guest room or home office.

The bathroom boasts a full size bathtub with curtain shower screen, shower over the bath, window for better ventilation and tiled walls surrounding the bathtub. The hand wash basin, and W/C complete the bathroom.