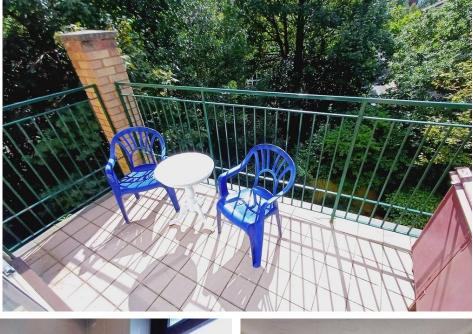

The large lounge has a very warm feel to it and gets plenty of light through the large sliding doors, and is currently carpeted. The space is made even better with direct access out to your private balcony overlooking the picturesque backdrop.