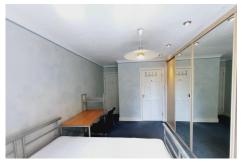

The bedrooms in the property offer comfort, space, and are the ideal place for a good night's sleep. Both rooms fill with light through the large windows. The master bedroom is superb and provides an a great amount of storage space with the fitted wall of wardrobes. The master bedroom also benefits from an En-Suite with freestanding shower W/C and Hand wash Basin.

The second bedroom also provides an ideal sleeping space with plenty of room for the bed and wardrobes. The room would also make a great guest room or home office.

The bathroom boasts a full size bathtub with curtain shower screen, shower over the bath, window for better ventilation and tiled walls surrounding the bathtub. The hand wash basin, and W/C complete the bathroom.