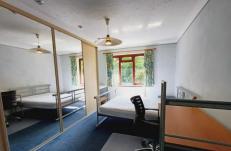

The second bedroom also provides an ideal sleeping space with plenty of room for the bed and wardrobes. The room would also make a great guest room or home office.

The bathroom boasts a full size bathtub with curtain shower screen, shower over the bath, window for better ventilation and tiled walls surrounding the bathtub. The hand wash basin, and W/C complete the bathroom.