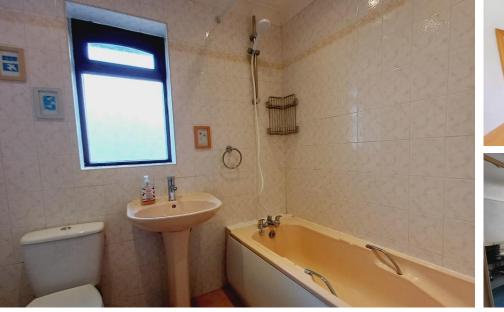

The second bedroom also provides an ideal sleeping space with plenty of room for the bed and wardrobes. The room would also make a great guest room or home office.

The bathroom boasts a full size bathtub with curtain shower screen, shower over the bath, window for better ventilation and tiled walls surrounding the bathtub. The hand wash basin, and W/C complete the bathroom.