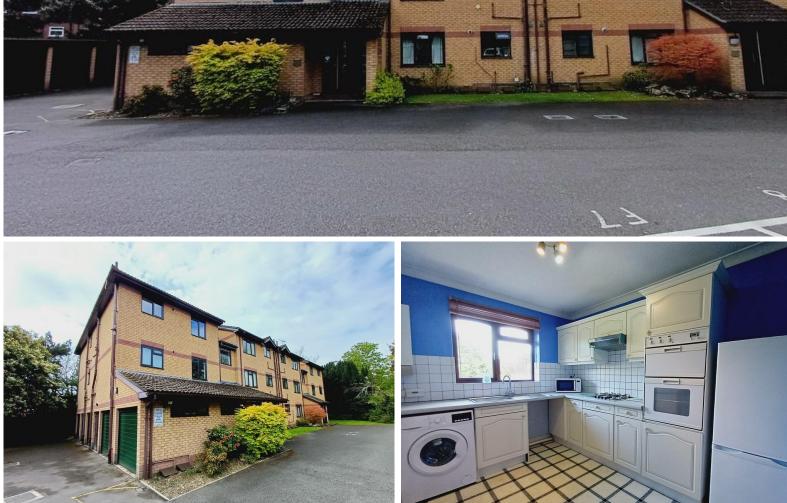

# Why you'll like it

Situated in the popular location of DEAN PARK Bournemouth, with a SHARE OF THE FREEHOLD and a long lease, is this 2nd floor 2-double bedroom apartment. Offering approximately 800sqft of internal living space, the property provides generous room sizes for all. The development is made up of a tarmac driveway leading to the parking area at the front of the development and garages to the side of the building surrounded by trees and shrubs.

The property benefits from a separate kitchen with space for all of the appliances including washing machine, fridge/freezer, oven, gas hob and microwave. There is plenty worktop space with white tiled splash back and dark grouting around the sink. The kitchen offers plenty of over & undercounter cupboard space ideal for storage.

The property has the added benefit of a garage, with an up and over door and is ideal for storage or even a small car or motor bike. The property also comes with allocated off street parking.

The property is conveniently located to Bournemouth train station, Bournemouth Town Centre with is famous pier and its Award Winning Beaches.