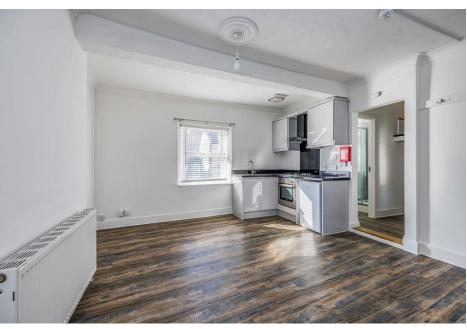

### **Ground Floor**

Studio 1 – very good size room with large bay window area, kitchen and shares a shower room on the ground floor with Studio 2.

Studio 2 – good size room, with kitchen and shares a shower room on the ground floor with Studio 1.

#### First Floor

Studio 3 – A newly refurbished fully self-contained studio flat with private shower room with W/C, hand wash basin, kitchen and good size lounge area.

Studio 4 - A newly refurbished fully self-contained studio flat with private bathroom with bathtub, W/C, hand wash basin, kitchen and good size lounge area.