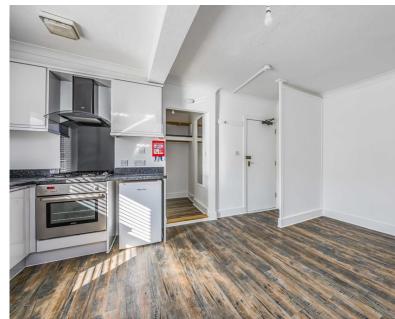

### **Ground Floor**

Studio 1 – very good size room with large bay window area, kitchen and shares a shower room on the ground floor with Studio 2.

Studio 2 – good size room, with kitchen and shares a shower room on the ground floor with Studio 1.

#### First Floor

Studio 3 – A newly refurbished fully self-contained studio flat with private shower room with W/C, hand wash basin, kitchen and good size lounge area.

Studio 4 - A newly refurbished fully self-contained studio flat with private bathroom with bathtub, W/C, hand wash basin, kitchen and good size lounge area.