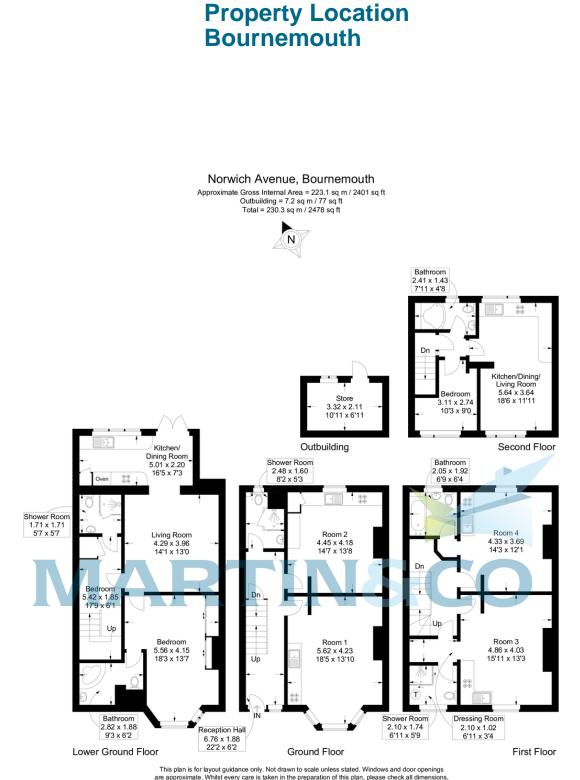

The building comprises of 2 x 1-bedroom apartments, and 4 studio apartments with a combined total square footage of over 2400 sq. ft.

### Lower Ground Floor

A large 1-bedroom apartment with extended kitchen/diner, lounge, En-Suite the bedroom, separate second shower room, private garden, and external storage space. Entrance from the main building plus, rear access via the parking area.

### **Ground Floor**

Studio 1 – very good size room with large bay window area, kitchen and shares a shower room on the ground floor with Studio 2.

Studio 2 – good size room, with kitchen and shares a shower room on the ground floor with Studio 1.

#### First Floor

Studio 3 – A newly refurbished fully self-contained studio flat with private shower room with W/C, hand wash basin, kitchen and good size lounge area.

Studio 4 - A newly refurbished fully self-contained studio flat with private bathroom with bathtub, W/C, hand wash basin, kitchen and good size lounge area.

Second Floor

1-bedroom Apartment

A good size 1-bedroom apartment up in the eves space with good size kitchen, lounge, and private shower room, with W/C and Hand wash Basin.

Bournemouth Town Centre with all its amenities and attractions is a very short walk away including its Award Winning Beaches. The closest Train station is Bournemouth station which is 1.8 kilometres away. There are several bus stops locally to help get you about town, whichever way you want to go and all the major supermarkets can be found all over Bournemouth. There are plenty of bars, retail outlets and shops to choose from.