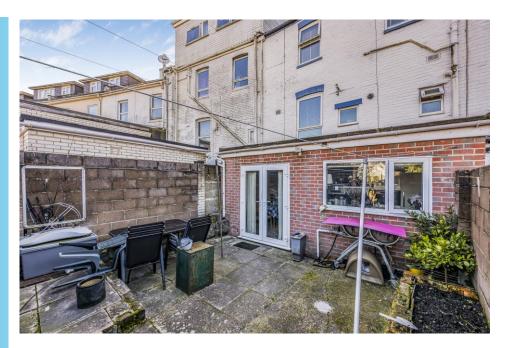

### Lower Ground Floor

A large 1-bedroom apartment with extended kitchen/diner, lounge, En-Suite the bedroom, separate second shower room, private garden, and external storage space. Entrance from the main building plus, rear access via the parking area.