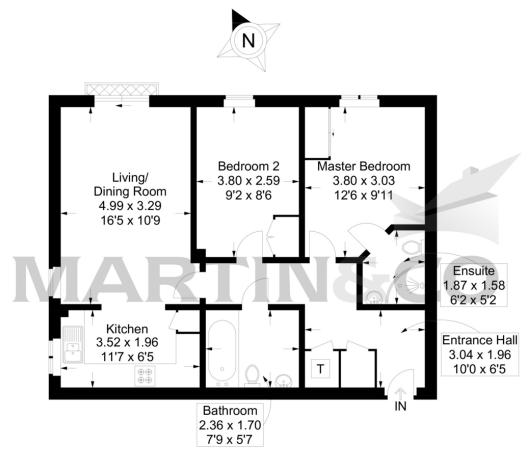

### Honeycombe Beach, Honeycombe Chine, Boscombe

Approximate Gross Internal Area = 65.8 sq m / 708 sq ft

#### Fourth Floor

This plan is for layout guidance only. Not drawn to scale unless stated. Windows and door openings are approximate. Whilst every care is taken in the preparation of this plan, please check all dimensions, shapes and compass bearings before making any decisions reliant upon them.

This high specification apartment, benefitting from no forward chain, is offered in an excellent decorative order, comprising an open plan living/dining room/kitchen with fully integrated appliances, with a Juliet balcony, two double bedrooms, with the master bedroom benefitting from built-in wardrobes and a fully tiled shower ensuite, bedroom two with built-in wardrobes and a separate family bathroom.