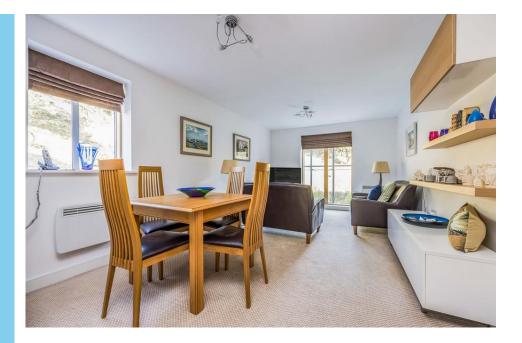

This high specification apartment, benefitting from no forward chain, is offered in an excellent decorative order, comprising an open plan living/dining room/kitchen with fully integrated appliances, with a Juliet balcony, two double bedrooms, with the master bedroom benefitting from built-in wardrobes and a fully tiled shower ensuite, bedroom two with built-in wardrobes and a separate family bathroom.