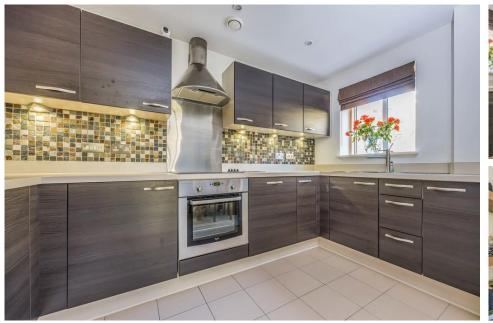

This high specification apartment, benefitting from no forward chain, is offered in an excellent decorative order, comprising an open plan living/dining room/kitchen with fully integrated appliances, with a Juliet balcony, two double bedrooms, with the master bedroom benefitting from built-in wardrobes and a fully tiled shower ensuite, bedroom two with built-in wardrobes and a separate family bathroom.