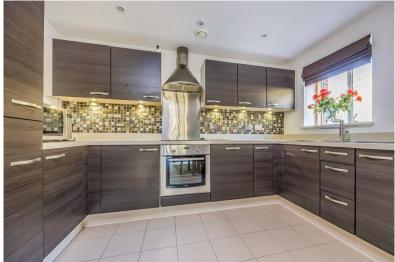

This high specification apartment, benefitting from no forward chain, is offered in an excellent decorative order, comprising an open plan living/dining room/kitchen with fully integrated appliances, with a Juliet balcony, two double bedrooms, with the master bedroom benefitting from built-in wardrobes and a fully tiled shower ensuite, bedroom two with built-in wardrobes and a separate family bathroom.