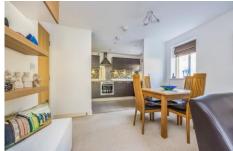

This high specification apartment, benefitting from no forward chain, is offered in an excellent decorative order, comprising an open plan living/dining room/kitchen with fully integrated appliances, with a Juliet balcony, two double bedrooms, with the master bedroom benefitting from built-in wardrobes and a fully tiled shower ensuite, bedroom two with built-in wardrobes and a separate family bathroom.