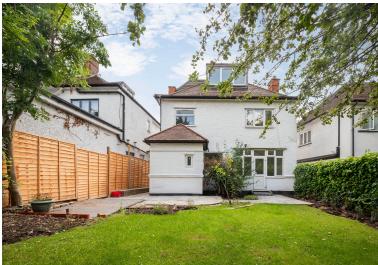

## Rundell Crescent, Hendon, NW4 £1,110,000

This refurbished five bedroom three bathroom detached house is nestled on Rundell Crescent, a residential street just off Hendon Way. Walking in you are greeted by a large entrance hall which could be used as a living room, leading onto the reception room awash with natural light and separate dining room. The ground floor further offers a modern bathroom, fitted kitchen, and a spacious predominantly West facing garden.

The first floor offers four bedrooms, family bathroom and a separate W/C whilst the top floor has a fifth bedroom and en-suite shower room. The house further boasts side access, driveway for two cars and is offered to the market chain free.