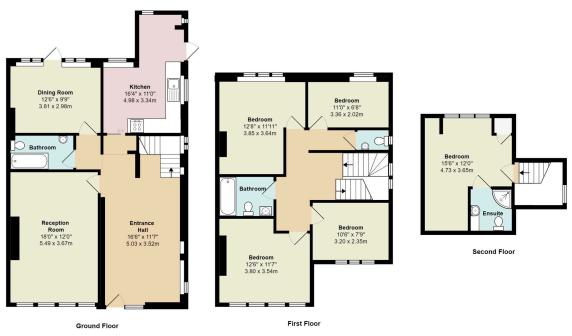

## Rundell Crescent, Hendon, NW4 £1,110,000

This refurbished five bedroom three bathroom detached house is nestled on Rundell Crescent, a residential street just off Hendon Way. Walking in you are greeted by a large entrance hall which could be used as a living room, leading onto the reception room awash with natural light and separate dining room. The ground floor further offers a modern bathroom, fitted kitchen, and a spacious predominantly West facing garden.