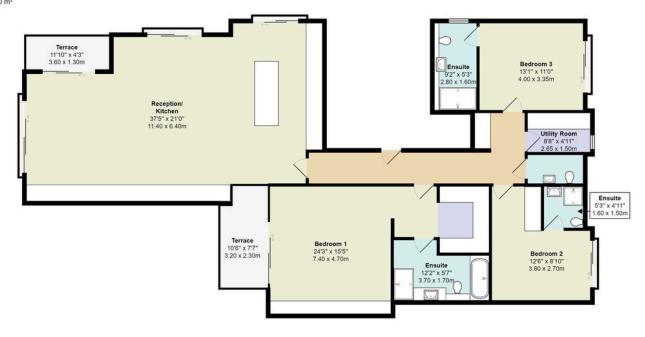

### Jonah Court NW11 Total Area: 1647 ft2 ... 153.0 m

## Share of Freehold Tenure

1646 Sq Ft / 130 m2

3 Bedrooms

3 Bathrooms

# Jonah Court, Temple Fortune Lane, NW11 £2,000,000

Jonah Court is a stunning new development nestled in the heart of Temple Fortune offering spacious luxury living. This three bedroom, three en-suite bathroom apartment is finished to a high standard throughout and spans the entire second floor of the building. The accommodation comprises of an open-plan layout with a bright living, dining, and kitchen area. The elegant kitchen features high-end appliances and ample counter space with a feature island, whilst there is also two terraces off the room. The principle bedroom includes an en-suite bathroom and dressing room, while two additional bedrooms and bathrooms ensure comfort for all. High-quality fixtures and fittings add a touch of luxury throughout with features including underfloor heating, guest W/C, panelled walls, air conditioning, utility room and large private storage room in the basement.