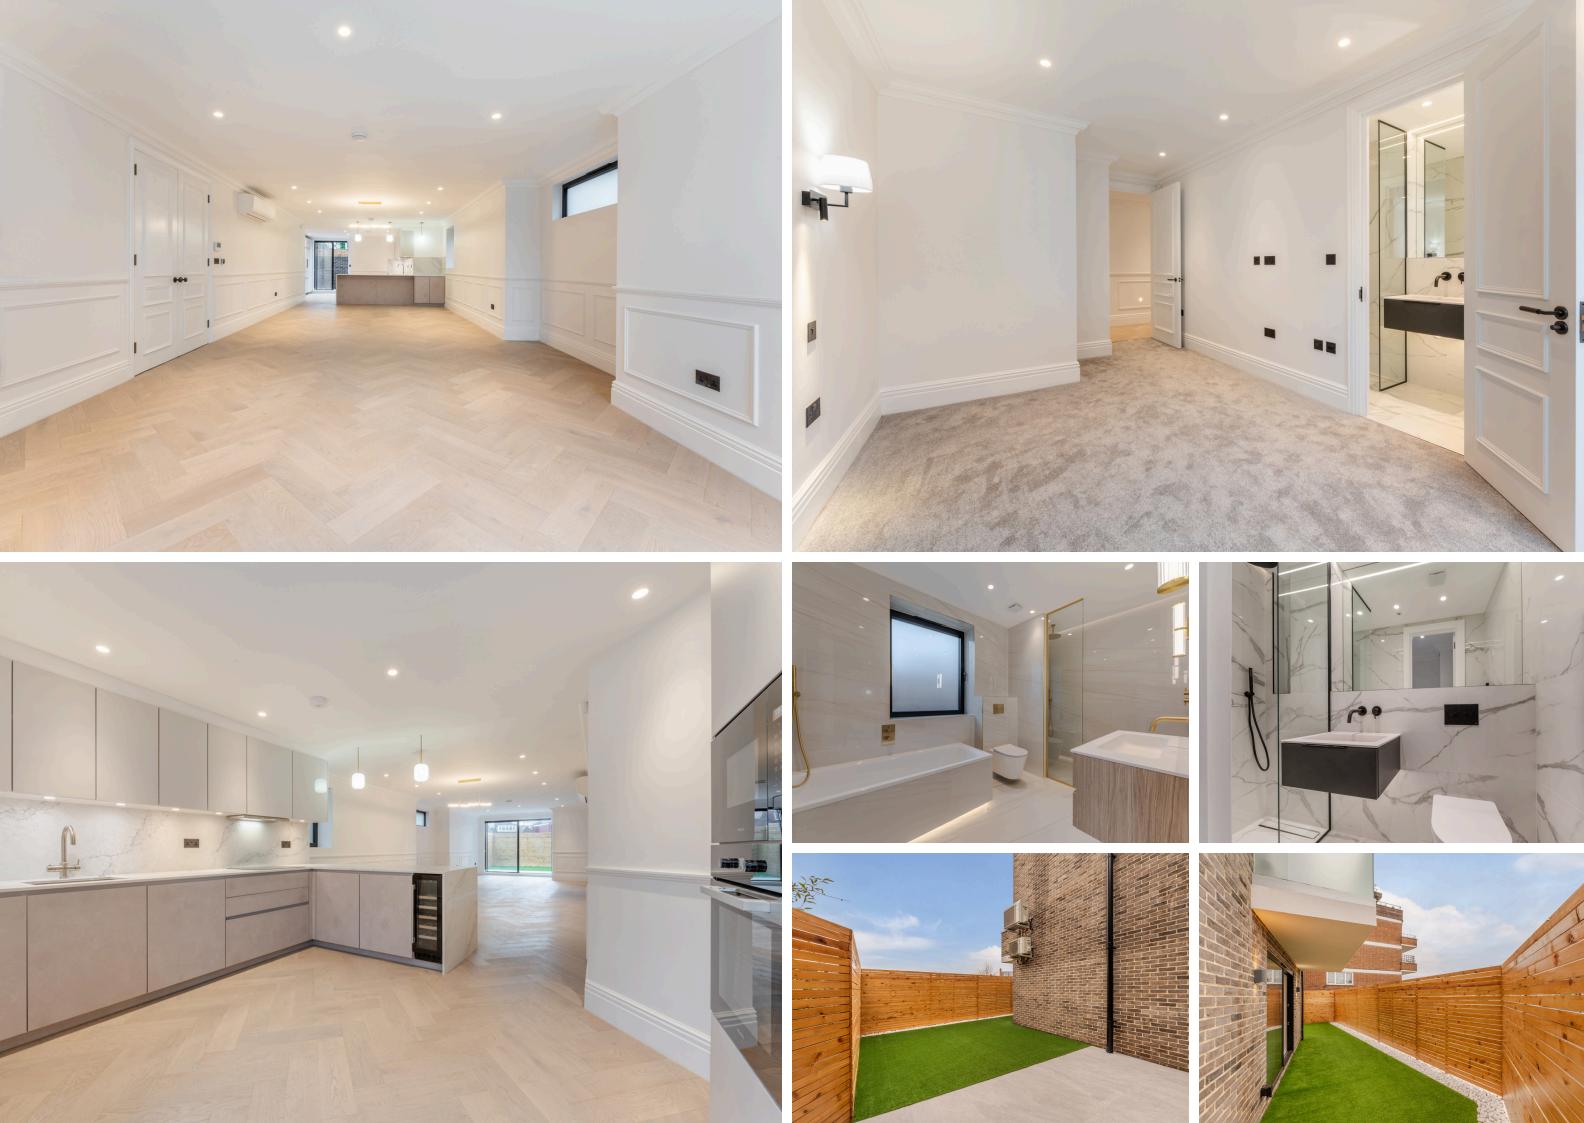

## Jonah Court, Temple Fortune Lane, NW11 £1,750,000

Jonah Court is a stunning new development nestled in the heart of Temple Fortune offering spacious luxury living. This three bedroom, three en-suite bathroom apartment is finished to a high standard throughout, situated on the ground floor of this impressive 5 apartment development. The accommodation comprises of an open-plan layout with a bright living, dining, and kitchen area. The elegant kitchen features highend appliances and ample counter space and breakfast bar with dual access to a private terrace and garden. The principle bedroom includes an en-suite bathroom and access to the second terrace, while two additional bedrooms and bathrooms ensure comfort for all. High-quality fixtures and fittings add a touch of luxury throughout with features including underfloor heating, guest W/C, panelled walls, air conditioning, utility room and large private storage room in the basement.

Residents enjoy an on-site concierge service, communal roof terrace ideal for enjoying the summer afternoons, and secure underground parking. Located near trendy cafes, restaurants, shops, and cultural attractions, with excellent transport links for easy commuting.