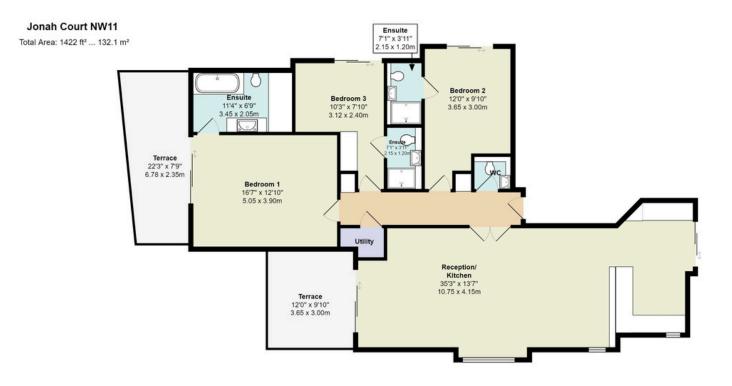

## Jonah Court, Temple Fortune Lane, NW11 £1,750,000

Jonah Court is a stunning new development nestled in the heart of Temple Fortune offering spacious luxury living. This three bedroom, three en-suite bathroom apartment is finished to a high standard throughout, situated on the ground floor of this impressive 5 apartment development. The accommodation comprises of an open-plan layout with a bright living, dining, and kitchen area. The elegant kitchen features highend appliances and ample counter space and breakfast bar with dual access to a private terrace and garden. The principle bedroom includes an en-suite bathroom and access to the second terrace, while two additional bedrooms and bathrooms ensure comfort for all. High-quality fixtures and fittings add a touch of luxury throughout with features including underfloor heating, guest W/C, panelled walls, air conditioning, utility room and large private storage room in the basement.

Residents enjoy an on-site concierge service, communal roof terrace ideal for enjoying the summer afternoons, and secure underground parking. Located near trendy cafes, restaurants, shops, and cultural attractions, with excellent transport links for easy commuting.