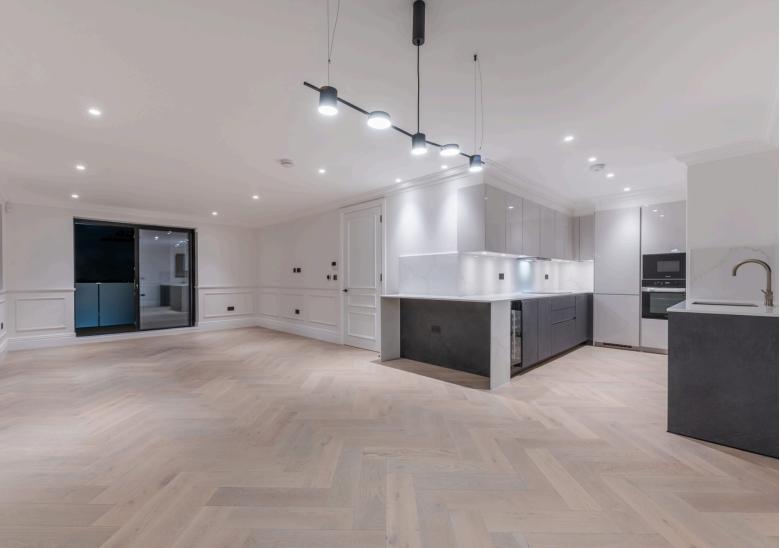

## Jonah Court, Temple Fortune Lane, NW11 £1,750,000

Jonah Court is a stunning new development nestled in the heart of Temple Fortune offering spacious luxury living. This three bedroom, three en-suite bathroom apartment is finished to a high standard throughout, situated on the third floor of this impressive 5 apartment development. The accommodation comprises of an open-plan layout with a bright living, dining, and kitchen area. The elegant kitchen features high-end appliances and ample counter space with access to a private terrace. The principle bedroom includes an en-suite bathroom and access to the second terrace, while two additional bedrooms and bathrooms ensure comfort for all. High-quality fixtures and fittings add a touch of luxury throughout with features including underfloor heating, guest W/C, panelled walls, air conditioning in the reception room and principle bedroom, utility room and large private storage room in the basement.