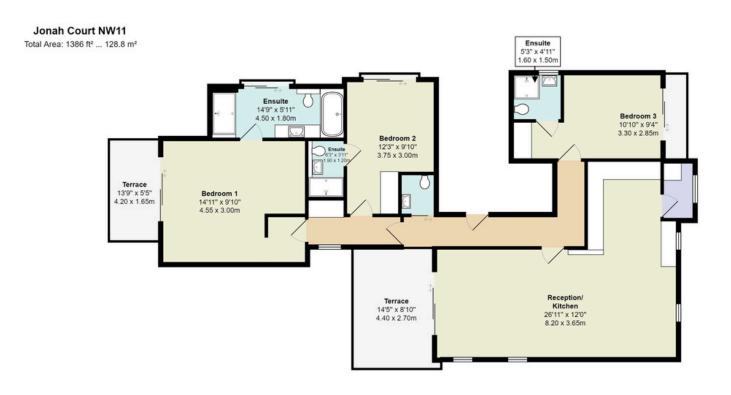

Share of Freehold **Tenure** 

1386 Sq Ft / 128.8 m2

3 Bedrooms

Telephone 020 8381 4970 Email info@moreland.uk.com

Registered Office Unit 8, Alpha Business Park, Travellers Close, Welham Green AL9 7NT Registered in England No. 3663497 Vat No. 701775936 Residential Sales Full Management

## Jonah Court, Temple Fortune Lane, NW11 £1,750,000

Jonah Court is a stunning new development nestled in the heart of Temple Fortune offering spacious luxury living. This three bedroom, three en-suite bathroom apartment is finished to a high standard throughout, situated on the third floor of this impressive 5 apartment development. The accommodation comprises of an open-plan layout with a bright living, dining, and kitchen area. The elegant kitchen features high-end appliances and ample counter space with access to a private terrace. The principle bedroom includes an en-suite bathroom and access to the second terrace, while two additional bedrooms and bathrooms ensure comfort for all. High-quality fixtures and fittings add a touch of luxury throughout with features including underfloor heating, guest W/C, panelled walls, air conditioning in the reception room and principle bedroom, utility room and large private storage room in the basement.