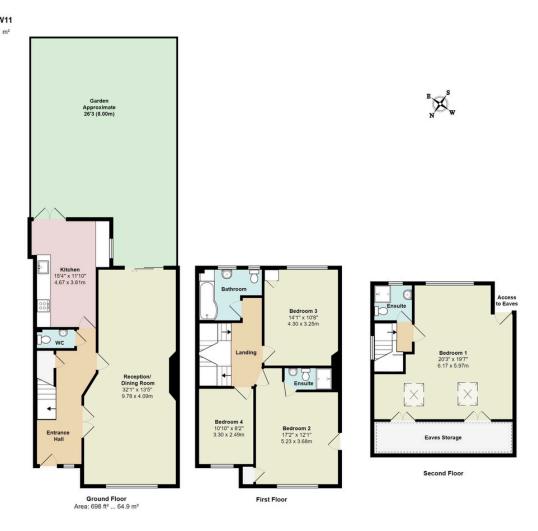

## Tenure Freehold

1831 Sq Ft / 170.1 m2

4 Bedrooms

## Golders Gardens, Golders Green NW11 £1,175,000

This charming four double bedroom family home is nestled on the Cul-De-Sac location of Golders Gardens, benefiting from a sought-after spot on the street and close proximity to excellent amenities. Walking in from the quiet residential street you are welcomed into a large entrance hall leading to the through lounge, offering excellent living space and a dining area. The ground floor further offers a spacious kitchen with ample storage, downstairs guest W/C, private rear garden with sun trap patio and side access to the front. Upstairs comprises of three double bedrooms, with the primary bedroom benefiting from an ensuite bathroom, and a modern family bathroom. The top floor has a large bedroom with desk area and eves storage, kitchenette and ensuite shower room making an ideal set up for someone to have their own apartment setup. Parking is on street with a permit.