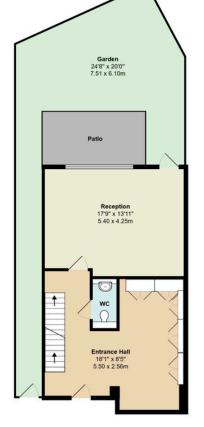

The ground floor comprises a welcoming entrance hall, a guest w/c, and a spacious living room leading to a delightful upstairs terrace with an outdoor seating area.

Descend to the lower ground floor to find a stunning open-plan kitchen/dining/living area - ideal for modern living. A handy utility room and patio access complete this impressive entertaining space.