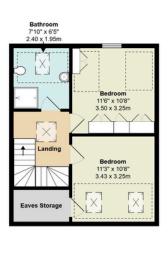

The first floor houses two generously sized bedrooms, each with its own en-suite bathroom. Two further bedrooms and a family bathroom occupy the top floor, along with additional eaves storage for convenience.