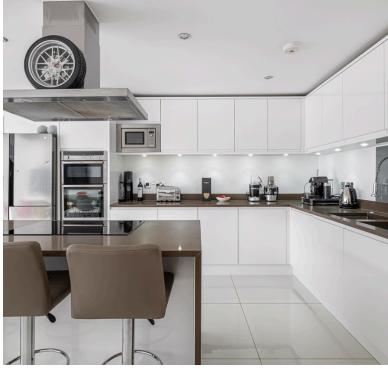

The ground floor comprises a welcoming entrance hall, a guest w/c, and a spacious living room leading to a delightful upstairs terrace with an outdoor seating area.

Descend to the lower ground floor to find a stunning open-plan kitchen/dining/living area - ideal for modern living. A handy utility room and patio access complete this impressive entertaining space.