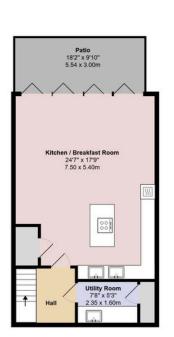

The ground floor comprises a welcoming entrance hall, a guest w/c, and a spacious living room leading to a delightful upstairs terrace with an outdoor seating area.

Descend to the lower ground floor to find a stunning open-plan kitchen/dining/living area - ideal for modern living. A handy utility room and patio access complete this impressive entertaining space.