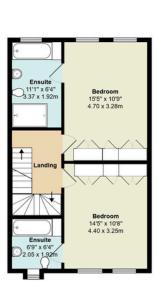

The first floor houses two generously sized bedrooms, each with its own en-suite bathroom. Two further bedrooms and a family bathroom occupy the top floor, along with additional eaves storage for convenience.