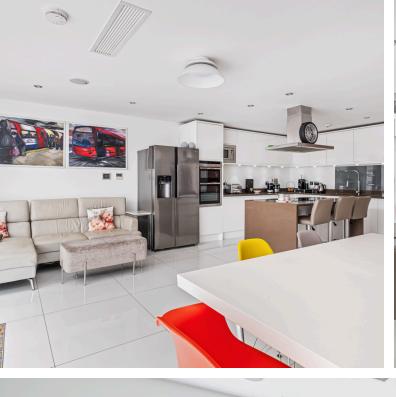

The ground floor comprises a welcoming entrance hall, a guest w/c, and a spacious living room leading to a delightful upstairs terrace with an outdoor seating area.

Descend to the lower ground floor to find a stunning open-plan kitchen/dining/living area - ideal for modern living. A handy utility room and patio access complete this impressive entertaining space.