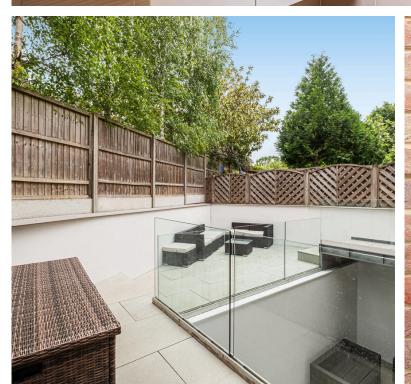

The ground floor comprises a welcoming entrance hall, a guest w/c, and a spacious living room leading to a delightful upstairs terrace with an outdoor seating area.

Descend to the lower ground floor to find a stunning open-plan kitchen/dining/living area - ideal for modern living. A handy utility room and patio access complete this impressive entertaining space.