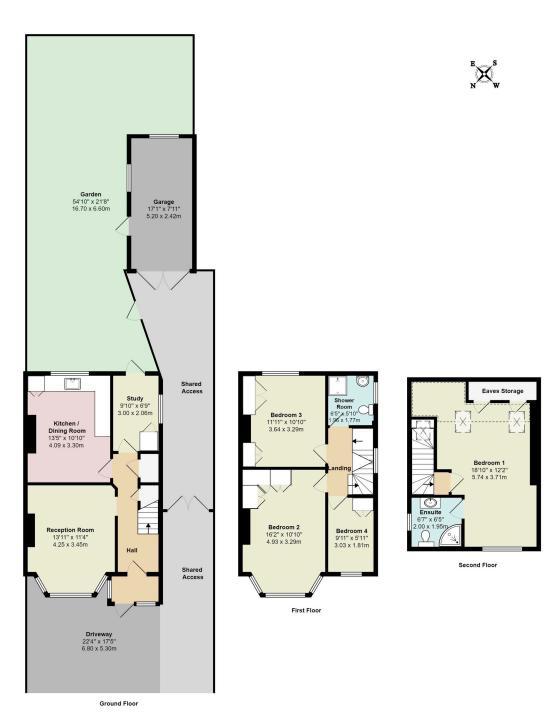

## **Cumbrian Gardens NW2**

Total Area: 1296 ft² ... 120.4 m² (Includes Eaves Storage)

First Floor Area: 461 ft² ... 42.8 m² Second Floor Area: 353 ft<sup>2</sup> ... 32.8 m<sup>2</sup>

Telephone 020 8381 4970 Email info@moreland.uk.com

## Cumbrian Gardens, Golders Green Estate, NW2 Offers Over £800,000

Welcome to this beautifully designed 4-bedroom house in the sought-after neighbourhood of Cumbrian Gardens.

Upon entering, you'll be greeted by a warm and inviting atmosphere. The modern design ensures functionality and comfort throughout the house. The ground floor features a spacious reception area, perfect for entertaining or relaxing. The open-plan kitchen and dining area, with high-quality fixtures and plenty of natural light, is ideal for family gatherings.

Upstairs, four generously sized bedrooms provide tranquil retreats. The master bedroom boasts an en-suite bathroom, while the additional three bedrooms offer versatility. This property also includes two stylish bathrooms, ensuring everyone has their own space.

Downstairs there is a small piano room leading to the garden where it used to be a kitchen. Outside, enjoy the well-maintained garden, providing a private oasis.

Cumbrian Gardens is a peaceful community, perfect for families. You'll have access to excellent transport links and amenities, including schools and parks, making it an ideal location for families.

Tenure

Freehold

1206 sqft / 112 m2

4 Bedroom

1 Bathroom & 1 En-suite

Drive

Residential Sales