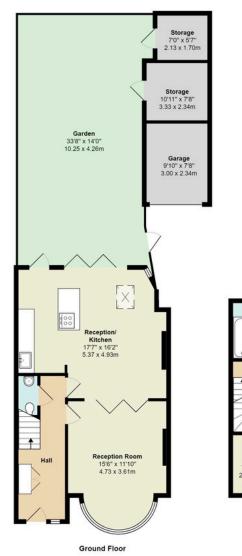

## Barford Close, Hendon, NW4 £650,000

Situated on a Cul de Sac, this charming 4-bedroom, 2-bathroom semi-detached family home offers a spacious and versatile living environment spread across 3 floors. The ground floor welcomes you with a bright front reception room featuring bifold doors that seamlessly connect to a modern kitchen and breakfast room, along with a convenient WC.

Externally, the property boasts driveway parking at the front, while a shared driveway leads to a garage, a lovely rear garden, and additional storage rooms. This home is ideally located for easy access to Sunny Hill Park, reputable schools, and a variety of local amenities.