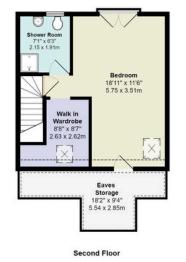

On the first floor, you'll find three well-appointed bedrooms and a contemporary family bathroom. The top floor is dedicated to a generously sized bedroom complete with a walk-in wardrobe and an elegant shower room.