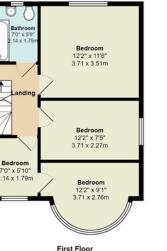

On the first floor, you'll find three well-appointed bedrooms and a contemporary family bathroom. The top floor is dedicated to a generously sized bedroom complete with a walk-in wardrobe and an elegant shower room.