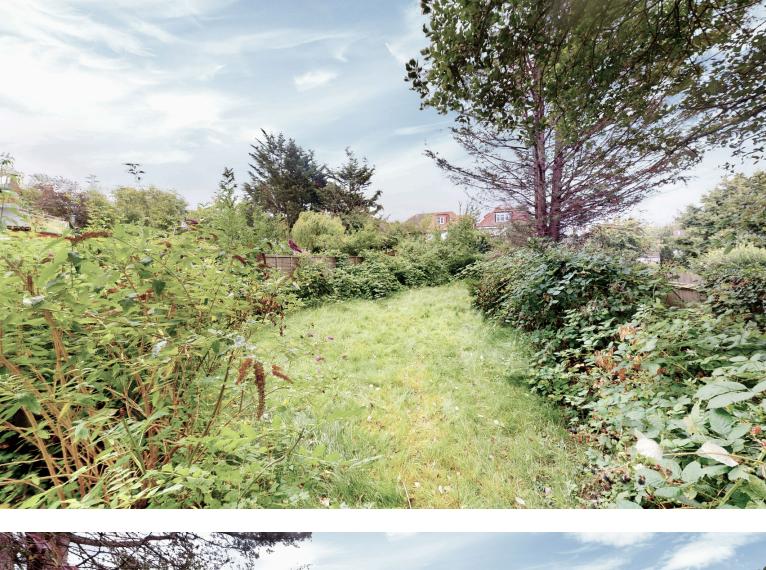

The ground floor features a porch, entrance hallway, cloakroom, lounge, second reception room, kitchen, and pantry. Upstairs, there are three bedrooms and a shower room.

Externally, there's a front garden with driveway and garage access, plus a spacious rear garden.