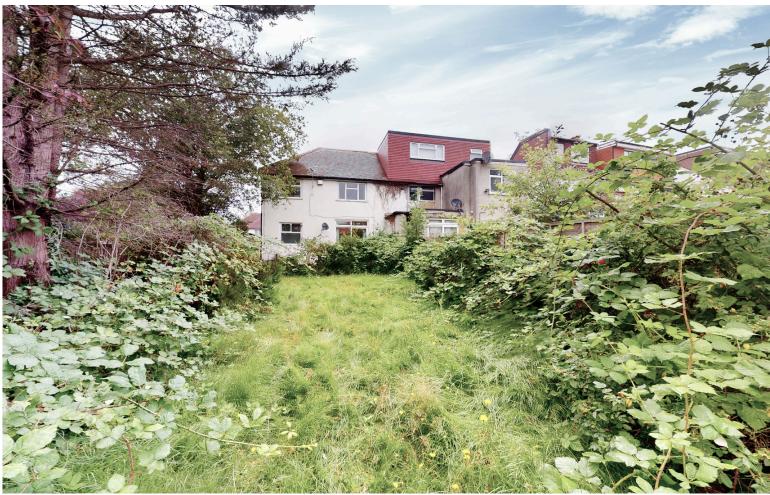

The ground floor features a porch, entrance hallway, cloakroom, lounge, second reception room, kitchen, and pantry. Upstairs, there are three bedrooms and a shower room.

Externally, there's a front garden with driveway and garage access, plus a spacious rear garden.