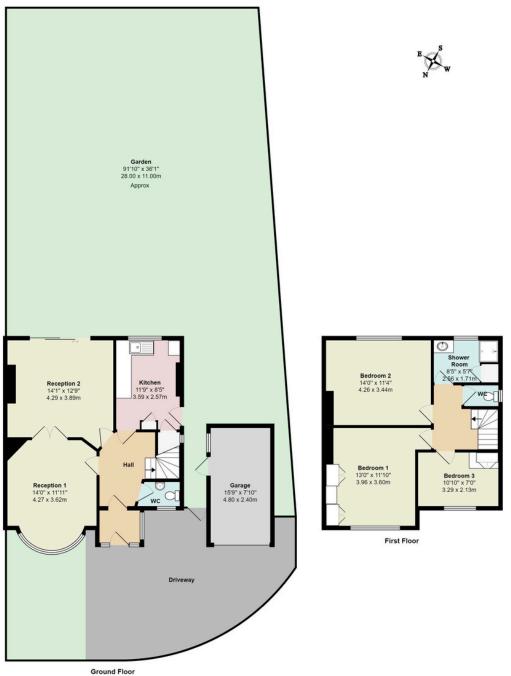

GUILD

Basing Hill NW11 otal Area: 1127 ft<sup>2</sup> ... 104.7 m

Area: 588 ft<sup>2</sup> ... 54.7 m First Floor Area: 539 ft<sup>2</sup> ... 50.1 m<sup>2</sup>

development. Currently arranged as a four-bedroom, it requires updating but could be extended into the loft, side, or rear (subject to planning permission).