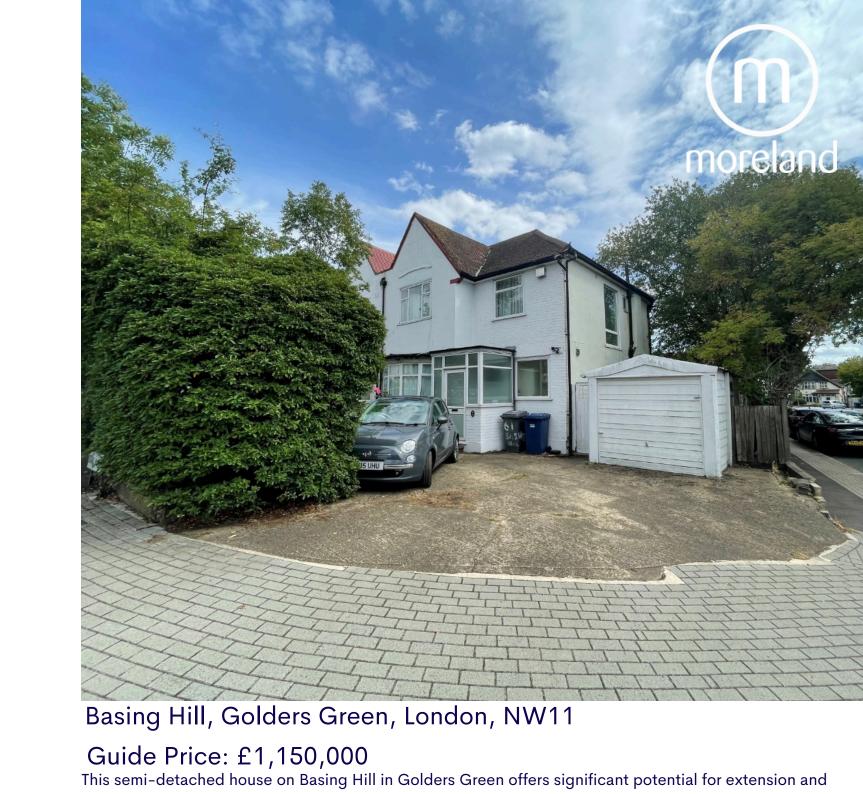

GUILD

Basing Hill NW11 otal Area: 1127 ft<sup>2</sup> ... 104.7 m

Area: 588 ft<sup>2</sup> ... 54.7 m First Floor Area: 539 ft<sup>2</sup> ... 50.1 m<sup>2</sup>

development. Currently arranged as a four-bedroom, it requires updating but could be extended into the loft, side, or rear (subject to planning permission).

Offered with no onward chain, this property presents an exciting opportunity for extension and development. Contact us for more details.

Tenure

Freehold

1127 sqft / 104.7 m2

3 Bedroom

1 Bathroom

903-905 Finchley Road Golders Green London NW11 7PE Telephone 020 8381 4970 Email info@moreland.uk.com Registered Office Unit 8, Alpha Business Park, Travellers Close, Welham Green AL9 7NT Registered in England No. 3663497 Vat No. 701775936 **Residential Sales** Lettings Full Management Financial Services