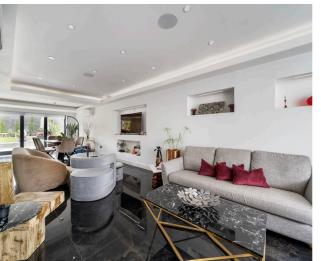

**New Homes** 

Wentworth Road, Temple Fortune, NW11

Guide Price Between: £1,450,000 - £1,500,000

- double extension, loft conversion, front porch, driveway. Used over 8 tones of steel.
- -Plus, complete re-built. Every wall is new apart from two walls from the old building. This is almost a new built.
- underfloor heating only on ground floor, air condition for all rooms.
- ceiling speakers in every room
- loft/ storage above the rear double bedroom
- solar tiles matching the colour of roof tiles, Tesla style roof tile.
- new staircase
- ADT alarm, cctv and front door
- water softener, 300 litre megaflo boiler, solar iboost.
- German kitchen (Beckermann)
- utility room
- Italian wardrobes
- 2 en-suite shower rooms