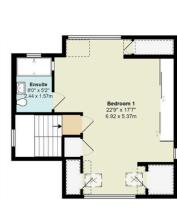

## Wentworth Road NW11

Total Area: 2081 ft² ... 193.3 m²

Garden 29'2" x 27'5" 8.90 x 8.36m

Driveway 28'1" x 17'5" 8.55 x 5.30m

Residential Sales

Registered Office Unit 8, Alpha Business Park, Travellers Close, Welham Green AL9 7NT Registered in England No. 3663497 Vat No. 701775936 Lettings Full Management Financial Services

Tenure

Freehold

2081 sqft / 193.3 m2

5 Bedroom

3 Bathroom

Drive

Residential Sales