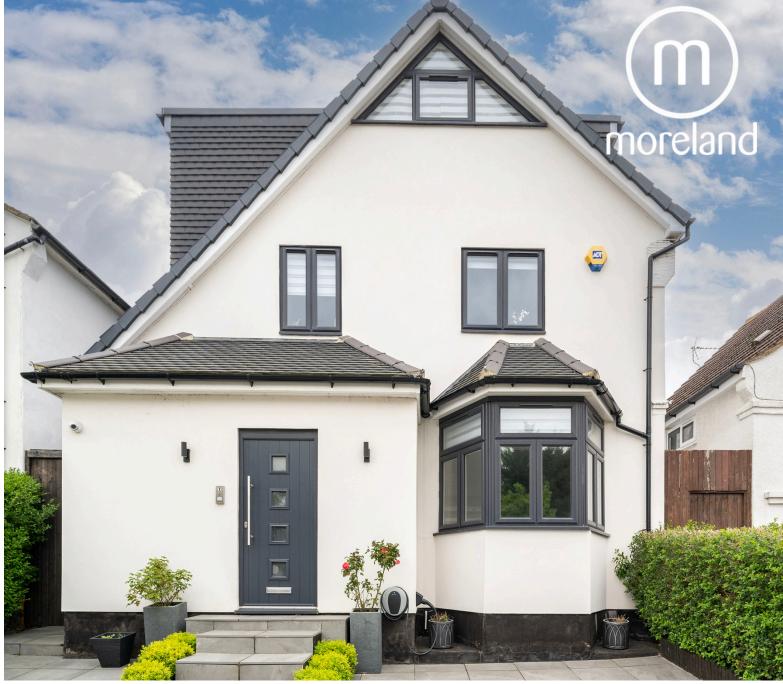

**New Homes** 

Wentworth Road, Temple Fortune, NW11

Guide Price Between: £1,450,000 - £1,500,000

- double extension, loft conversion, front porch, driveway. Used over 8 tones of steel.
- -Plus, complete re-built. Every wall is new apart from two walls from the old building. This is almost a new built.
- underfloor heating only on ground floor, air condition for all rooms.
- ceiling speakers in every room
- loft/ storage above the rear double bedroom
- solar tiles matching the colour of roof tiles, Tesla style roof tile.
- new staircase
- ADT alarm, cctv and front door
- water softener, 300 litre megaflo boiler, solar iboost.
- German kitchen (Beckermann)
- utility room
- Italian wardrobes
- 2 en-suite shower rooms

Tenure

Freehold

2081 sqft / 193.3 m2

5 Bedroom

3 Bathroom

Drive

Residential Sales