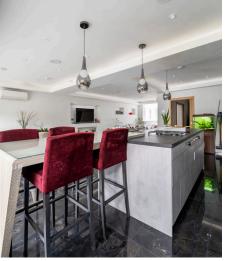

**New Homes** 

Wentworth Road, Temple Fortune, NW11

Guide Price Between: £1,450,000 - £1,500,000

- double extension, loft conversion, front porch, driveway. Used over 8 tones of steel.
- -Plus, complete re-built. Every wall is new apart from two walls from the old building. This is almost a new built.
- underfloor heating only on ground floor, air condition for all rooms.
- ceiling speakers in every room
- loft/ storage above the rear double bedroom
- solar tiles matching the colour of roof tiles, Tesla style roof tile.
- new staircase
- ADT alarm, cctv and front door
- water softener, 300 litre megaflo boiler, solar iboost.
- German kitchen (Beckermann)
- utility room
- Italian wardrobes
- 2 en-suite shower rooms