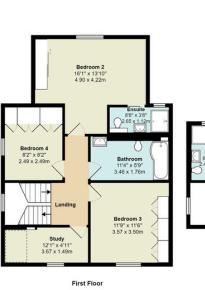

## Wentworth Road NW11

Total Area: 2081 ft² ... 193.3 m²

Garden 29'2" x 27'5" 8.90 x 8.36m

Driveway 28'1" x 17'5" 8.55 x 5.30m

Residential Sales

Registered Office Unit 8, Alpha Business Park, Travellers Close, Welham Green AL9 7NT Registered in England No. 3663497 Vat No. 701775936 Lettings Full Management Financial Services

Tenure

Freehold

2081 sqft / 193.3 m2

5 Bedroom

3 Bathroom

Drive

Residential Sales