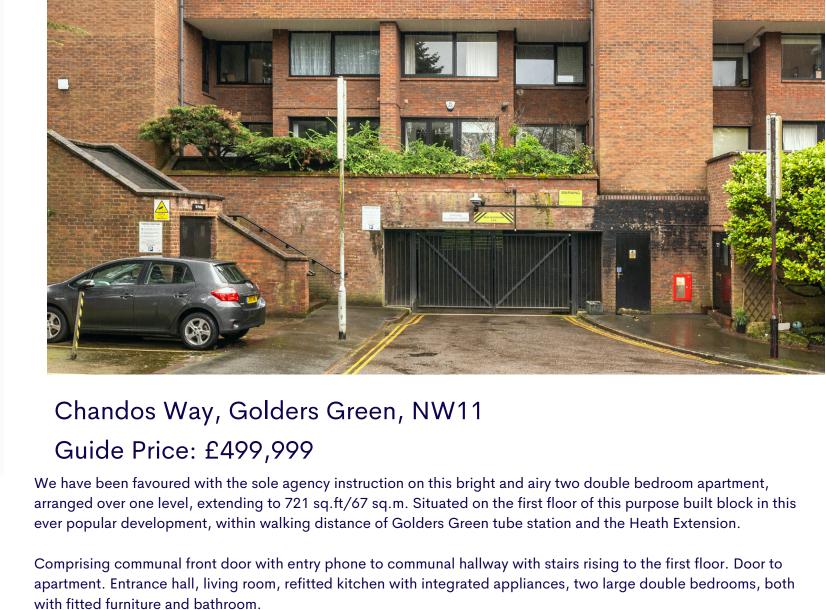

Extended lease.

Tenure: Leasehold

Service Charge: £2800 per annum

Ground Rent: £140 per annum

Large external storage cupboard, allocated parking space and extensive well maintained grounds.

moreland

903-905 Finchley Road Golders Green London NW11 7PE

Financial Services

**New Homes** 

Tenure

Leasehold

721 sqft / 67 m2

2 Bedrooms

1 Bathrooms

Allocated parking