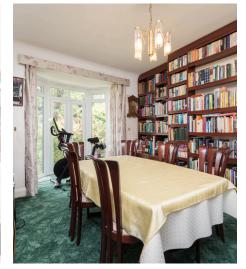

Comprising entrance hall with guest cloakroom, two separate reception rooms, and refitted modern kitchen, updated approximately 10 years ago. On the first floor, there are three double bedrooms and a single bedroom to have their own wash facilities and a full bathroom. Outside there is a mature rear garden approximately 60 x 40, a front garden and driveway.