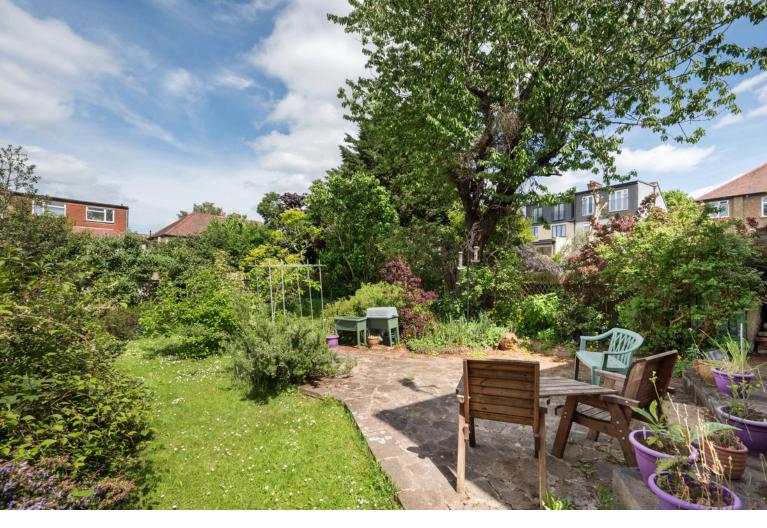

Comprising entrance hall with guest cloakroom, two separate reception rooms, and refitted modern kitchen, updated approximately 10 years ago. On the first floor, there are three double bedrooms and a single bedroom to have their own wash facilities and a full bathroom. Outside there is a mature rear garden approximately 60 x 40, a front garden and driveway.