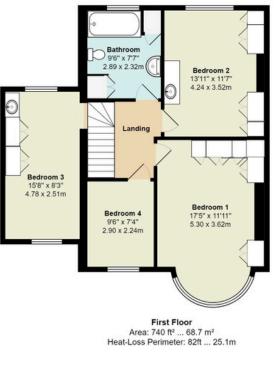

Comprising entrance hall with guest cloakroom, two separate reception rooms, and refitted modern kitchen, updated approximately 10 years ago. On the first floor, there are three double bedrooms and a single bedroom to have their own wash facilities and a full bathroom. Outside there is a mature rear garden approximately 60 x 40, a front garden and driveway.