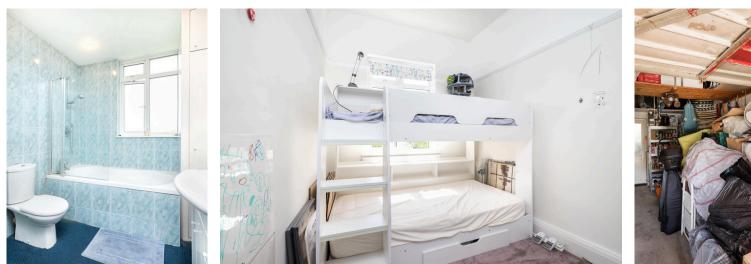

Comprising entrance hall with guest cloakroom, two separate reception rooms, and refitted modern kitchen, updated approximately 10 years ago. On the first floor, there are three double bedrooms and a single bedroom to have their own wash facilities and a full bathroom. Outside there is a mature rear garden approximately 60 x 40, a front garden and driveway.