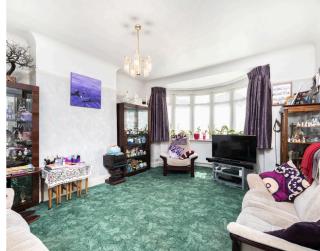

Comprising entrance hall with guest cloakroom, two separate reception rooms, and refitted modern kitchen, updated approximately 10 years ago. On the first floor, there are three double bedrooms and a single bedroom to have their own wash facilities and a full bathroom. Outside there is a mature rear garden approximately 60 x 40, a front garden and driveway.