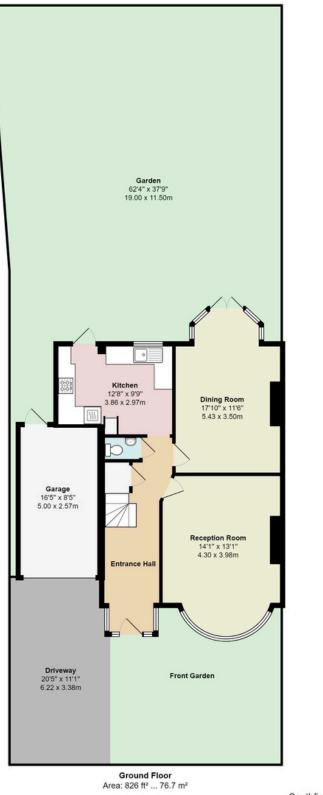

Southfields NW4

Total Area: 1566 ft<sup>2</sup> ... 145.5 m<sup>2</sup> (Includes Garage)

 $/ 145.5 \text{ m}^2$ .

Telephone 020 8381 4970 Email info@moreland.uk.com Registered Office Unit 8, Alpha Business Park, Travellers Close, Welham Green AL9 7NT Registered in England No. 3663497 Vat No. 701775936 Full Management **Residential Sales** Lettings Financial Services

Comprising entrance hall with guest cloakroom, two separate reception rooms, and refitted modern kitchen, updated approximately 10 years ago. On the first floor, there are three double bedrooms and a single bedroom to have their own wash facilities and a full bathroom. Outside there is a mature rear garden approximately 60 x 40, a front garden and driveway.