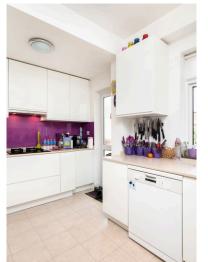

Comprising entrance hall with guest cloakroom, two separate reception rooms, and refitted modern kitchen, updated approximately 10 years ago. On the first floor, there are three double bedrooms and a single bedroom to have their own wash facilities and a full bathroom. Outside there is a mature rear garden approximately 60 x 40, a front garden and driveway.