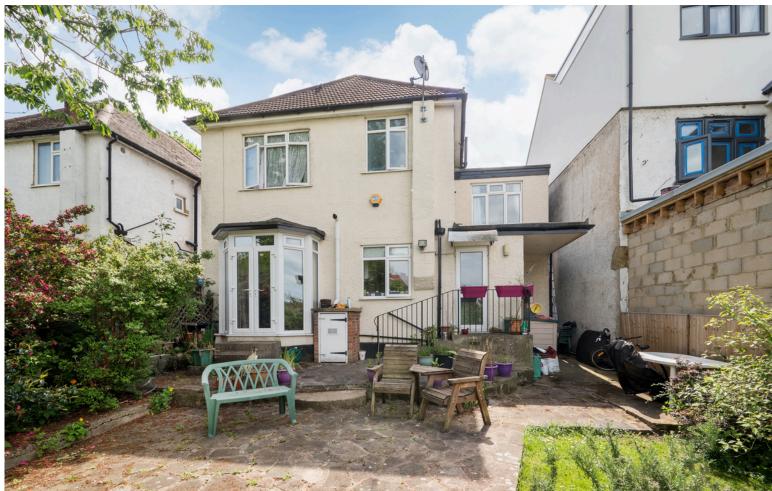

## Southfields, Hendon, NW4 Guide Price : £799,900

Exclusive Four bedroom detached house, arranged over two floors extending to approximately 1566 ft.<sup>2</sup>

he property was extended in the late 1970's over the garage to provide a further bedroom. There is further potential to vastly expand the current footprint of the house by extending at the rear and convert the loft space (subject to normal planning consent)

Comprising entrance hall with guest cloakroom, two separate reception rooms, and refitted modern kitchen, updated approximately 10 years ago. On the first floor, there are three double bedrooms and a single bedroom to have their own wash facilities and a full bathroom. Outside there is a mature rear garden approximately 60 x 40, a front garden and driveway.