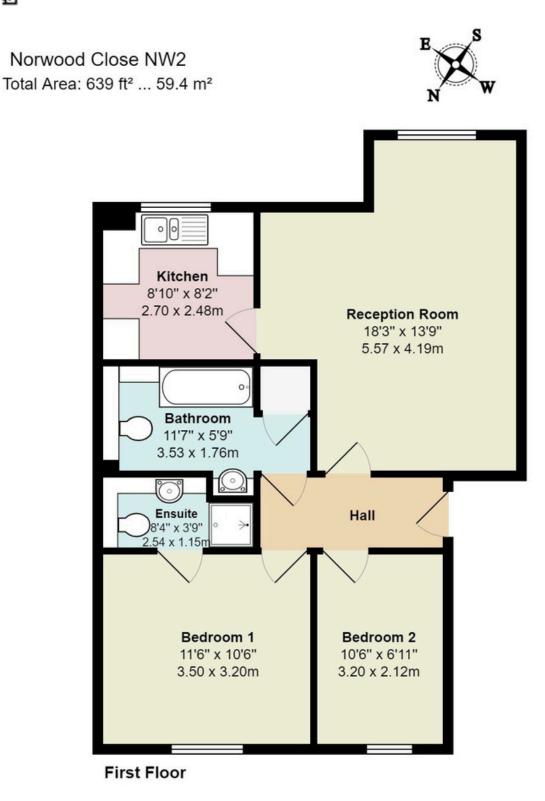

## Norwood Close, Cricklewood, NW2 Guide Price: £325,000

This modern two-bedroom apartment in the vibrant area of Cricklewood, London, offers the perfect blend of contemporary style and practicality. Boasting a range of impressive features, this apartment provides an exceptional living experience for those looking to purchase a spacious and modern property in a prime location. As soon as you step into this apartment, you are greeted by a bright and spacious lounge/dining room area that offers plenty of natural light thanks to an additional square window. The layout creates an inviting atmosphere that is perfect for entertaining guests or simply relaxing with family and friends.

Tenure

Leasehold

639 ft.<sup>2</sup>/ 59.4 m<sup>2</sup>

2 Bedroom

2 Bathroom

Permit

Residential Sales

Full Management Financial Services