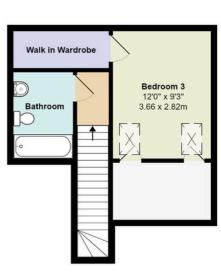

## Golders Way NW11

Total Area: 1017 ft2 ... 94.5 m2

Third Floor

Second Floor

All measurements are approximate and for display purposes only

903-905 Finchley Road Golders Green London NW11 7PE

Telephone 020 8381 4970 Email info@moreland.uk.com

The apartment features three generously-sized bedrooms (one currently used as an office), each offering storage and a peaceful sanctuary to retire to at the end of the day. The master bedroom in the loft conversion boasts a walk-in wardrobe and an en-suite bathroom with bath. The additional two bedrooms are equally inviting and share a well-appointed family bathroom.

108 years lease length £700 per annum Service Charge £200 per annum Ground Rent Conservation Area - Golders Green Town Centre, Barnet

Tenure

Leasehold

1017 sqf / 94.5 sqm

3 Bedroom

2 Bathroom

Permit Parking