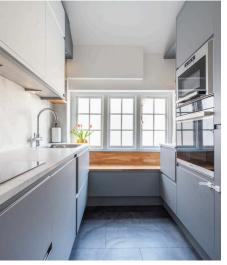

As you step inside, you'll be immediately struck by the ceiling height and the natural light flooding through from the front of the property.

The modern kitchen is a chef's dream, equipped with top-of-the-line stainless steel appliances, sleek countertops, a custom fitted bench and trendy open shelving.