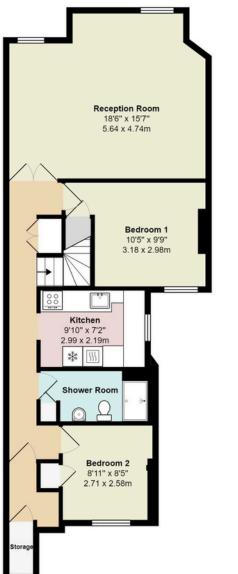

## Golders Way NW11

Total Area: 1017 ft2 ... 94.5 m2

Third Floor

Second Floor

All measurements are approximate and for display purposes only

903-905 Finchley Road Golders Green London NW11 7PE

Telephone 020 8381 4970 Email info@moreland.uk.com

As you step inside, you'll be immediately struck by the ceiling height and the natural light flooding through from the front of the property.

The modern kitchen is a chef's dream, equipped with top-of-the-line stainless steel appliances, sleek countertops, a custom fitted bench and trendy open shelving.

The apartment features three generously-sized bedrooms (one currently used as an office), each offering storage and a peaceful sanctuary to retire to at the end of the day. The master bedroom in the loft conversion boasts a walk-in wardrobe and an en-suite bathroom with bath. The additional two bedrooms are equally inviting and share a well-appointed family bathroom.

One of the highlights of this apartment is the South facing reception room. Providing the perfect space for entertaining guests or simply relaxing with family.

Situated on Golders Way and looking out over the high street, this second floor maisonette property enjoys a prime location in one of London's most desirable neighbourhood's. The area is renowned for its excellent transport links, with convenient access to the tube station, bus routes, and main road networks. The bustling city centre is just a short commute away, allowing you to easily explore all that London has to offer, from world-class shopping and dining to renowned cultural landmarks.

108 years lease length £700 per annum Service Charge £200 per annum Ground Rent Conservation Area - Golders Green Town Centre, Barnet

Tenure

Leasehold

1017 sqf / 94.5 sqm

3 Bedroom

2 Bathroom

Permit Parking