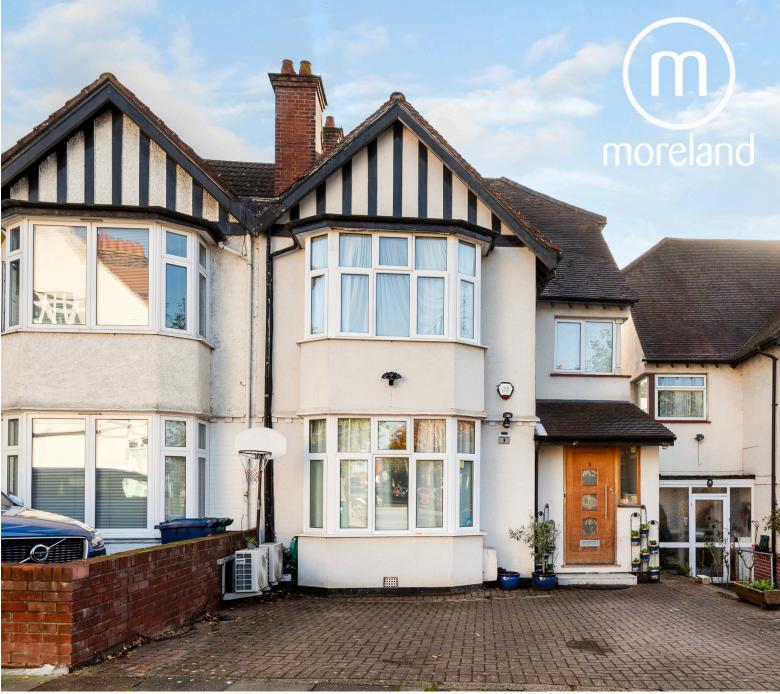

## Wentworth Road, Temple Fortune, NW11 £1,525,000

This impressive and substantial semi-detached house is strategically located just 0.4 miles from Golders Green Station on the London Underground's Northern Line (Zone 3) situated in a secluded and quiet road. The property has undergone upgrades by the current owners, with a standout feature being the family room at the rear. This versatile space includes a living area, dining space, and a kitchen with an island. Noteworthy are the bi-folding doors that open up to the south-facing rear garden. The property is available with no onward chain.

Externally, the property features a brick-paved driveway with parking space for two large vehicles at the front. The South-facing rear garden includes a patio area, lawn, and a block-built shed. Due to its location on the road, the property benefits from a larger-than-average plot and potential for a home office at the rear (subject to planning permission). The house is situated at the top of Wentworth Road, a quiet no-through road, close to Finchley Road and Golders Green Station (0.4 miles), providing access to Central London in 20-25 minutes.