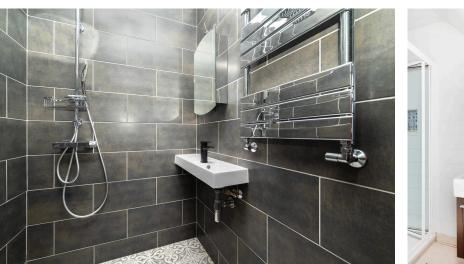

The accommodation starts with an entrance vestibule and an L-shaped entrance hallway. The front reception has been adapted for various uses, such as a lounge, gym, or additional bedroom, with a shower corner and proximity to the ground floor w/c. The rear of the house boasts a stunning open-plan kitchen/dining/lounge room, featuring an impressive kitchen with space for an American-style fridge/freezer and integrated appliances. The highlight is the island, adjacent to the dining area and lounge, with beautiful bi-folding doors leading to the South-facing rear garden.

A sweeping staircase from the ground floor leads to the first floor, which includes a large bay-fronted bedroom with an en-suite shower room, two additional double bedrooms, and a spacious jack-and-jill style bathroom with a corner section utilised as a utility area. Another sweeping staircase from the first to the upper floor reveals two more double bedrooms, making it a five-bedroom house in total, along with an additional shower room.