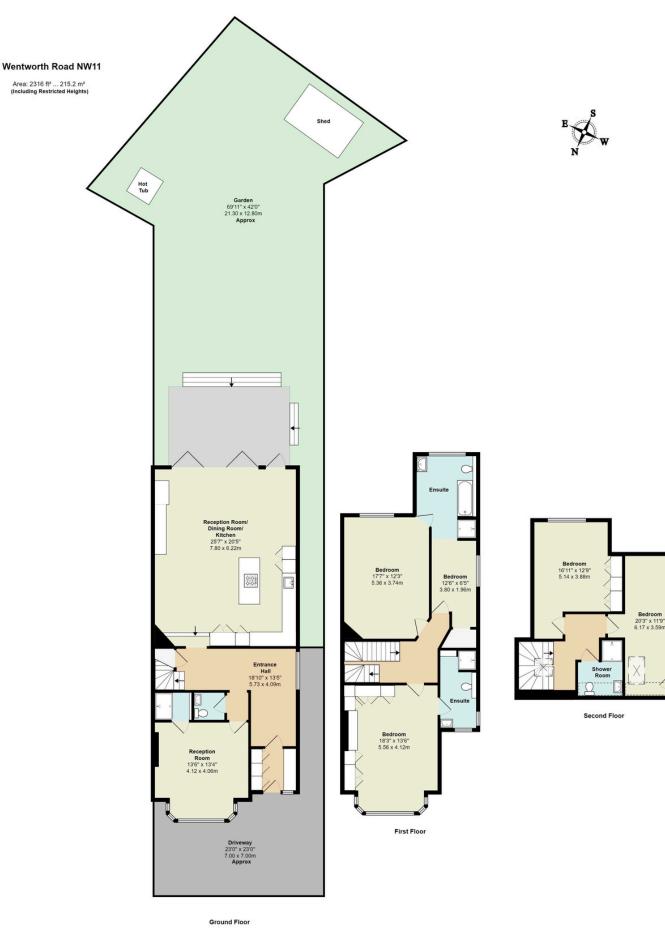

The accommodation starts with an entrance vestibule and an L-shaped entrance hallway. The front reception has been adapted for various uses, such as a lounge, gym, or additional bedroom, with a shower corner and proximity to the ground floor w/c. The rear of the house boasts a stunning open-plan kitchen/dining/lounge room, featuring an impressive kitchen with space for an American-style fridge/freezer and integrated appliances. The highlight is the island, adjacent to the dining area and lounge, with beautiful bi-folding doors leading to the South-facing rear garden.

A sweeping staircase from the ground floor leads to the first floor, which includes a large bay-fronted bedroom with an en-suite shower room, two additional double bedrooms, and a spacious jack-and-jill style bathroom with a corner section utilised as a utility area. Another sweeping staircase from the first to the upper floor reveals two more double bedrooms, making it a five-bedroom house in total, along with an additional shower room.

Externally, the property features a brick-paved driveway with parking space for two large vehicles at the front. The South-facing rear garden includes a patio area, lawn, and a block-built shed. Due to its location on the road, the property benefits from a larger-than-average plot and potential for a home office at the rear (subject to planning permission). The house is situated at the top of Wentworth Road, a quiet no-through road, close to Finchley Road and Golders Green Station (0.4 miles), providing access to Central London in 20-25 minutes.

Freehold

2370 sqft / 215.2 m2

5 Bedrooms

4 Bathroom

Drive

903-905 Finchley Road Golders Green London NW11 7PE Telephone 020 8381 4970 Email info@moreland.uk.com Registered Office Unit 8, Alpha Business Park, Travellers Close, Welham Green AL9 7NT Registered in England No. 3663497 Vat No. 701775936 **Residential Sales** Lettings Full Management Financial Services