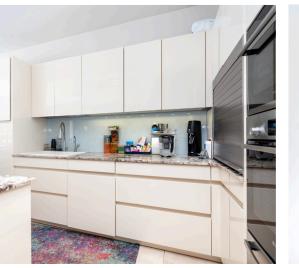

The accommodation starts with an entrance vestibule and an L-shaped entrance hallway. The front reception has been adapted for various uses, such as a lounge, gym, or additional bedroom, with a shower corner and proximity to the ground floor w/c. The rear of the house boasts a stunning open-plan kitchen/dining/lounge room, featuring an impressive kitchen with space for an American-style fridge/freezer and integrated appliances. The highlight is the island, adjacent to the dining area and lounge, with beautiful bi-folding doors leading to the South-facing rear garden.