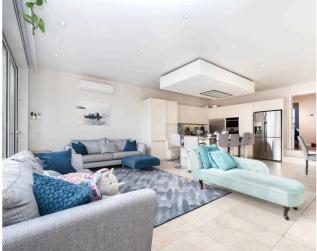

The accommodation starts with an entrance vestibule and an L-shaped entrance hallway. The front reception has been adapted for various uses, such as a lounge, gym, or additional bedroom, with a shower corner and proximity to the ground floor w/c. The rear of the house boasts a stunning open-plan kitchen/dining/lounge room, featuring an impressive kitchen with space for an American-style fridge/freezer and integrated appliances. The highlight is the island, adjacent to the dining area and lounge, with beautiful bi-folding doors leading to the South-facing rear garden.