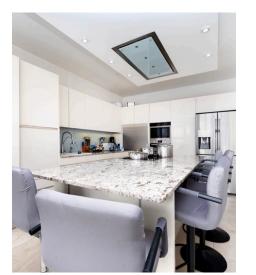

The accommodation starts with an entrance vestibule and an L-shaped entrance hallway. The front reception has been adapted for various uses, such as a lounge, gym, or additional bedroom, with a shower corner and proximity to the ground floor w/c. The rear of the house boasts a stunning open-plan kitchen/dining/lounge room, featuring an impressive kitchen with space for an American-style fridge/freezer and integrated appliances. The highlight is the island, adjacent to the dining area and lounge, with beautiful bi-folding doors leading to the South-facing rear garden.