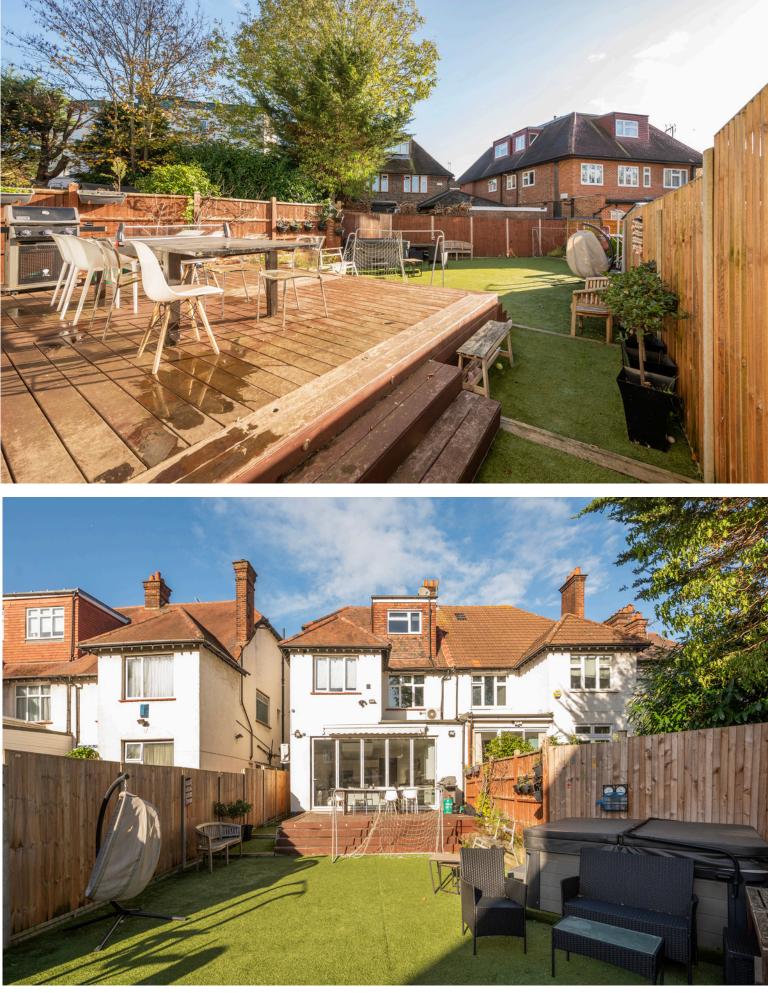

Externally, the property features a brick-paved driveway with parking space for two large vehicles at the front. The South-facing rear garden includes a patio area, lawn, and a block-built shed. Due to its location on the road, the property benefits from a larger-than-average plot and potential for a home office at the rear (subject to planning permission). The house is situated at the top of Wentworth Road, a quiet no-through road, close to Finchley Road and Golders Green Station (0.4 miles), providing access to Central London in 20-25 minutes.