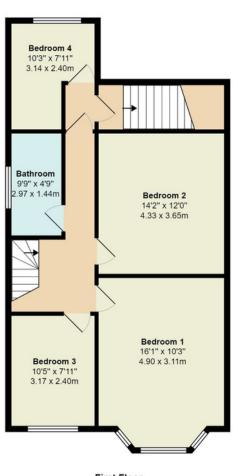

An additional staircase takes you to the top floor, where you'll find a generously sized bedroom. This top-floor bedroom is spacious enough that it could potentially be divided to create two separate bedrooms. It is complemented by a brand-new en-suite bathroom.