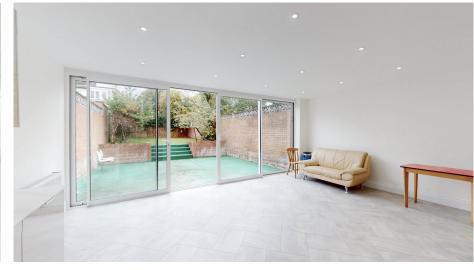

Upon entering the house, you are welcomed by an entrance porch and hallway. The ground floor features a bay-fronted lounge that seamlessly flows into a dining room, creating an elongated and spacious reception area. Additional features on this level include a cloakroom, utility room, and a brand-new fitted kitchen. The kitchen has been extended to the rear, creating an open-plan kitchen/reception space that can serve as an additional dining area or a family room.

Externally, the property offers a brick-paved driveway at the front, providing parking space for one car. The rear garden is accessible through the house or a shared side access. It features two tiers, with a lower patio section and an upper area adorned with artificial grass.