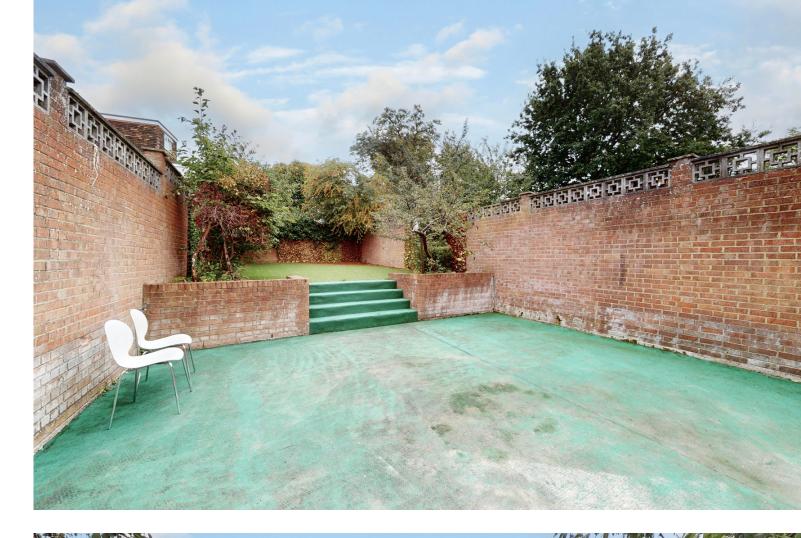

Externally, the property offers a brick-paved driveway at the front, providing parking space for one car. The rear garden is accessible through the house or a shared side access. It features two tiers, with a lower patio section and an upper area adorned with artificial grass.