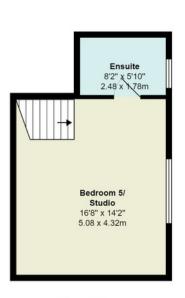

An additional staircase takes you to the top floor, where you'll find a generously sized bedroom. This top-floor bedroom is spacious enough that it could potentially be divided to create two separate bedrooms. It is complemented by a brand-new en-suite bathroom.