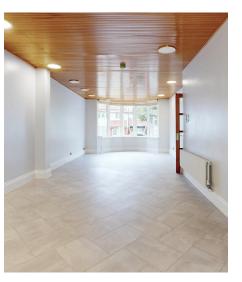

Upon entering the house, you are welcomed by an entrance porch and hallway. The ground floor features a bay-fronted lounge that seamlessly flows into a dining room, creating an elongated and spacious reception area. Additional features on this level include a cloakroom, utility room, and a brand-new fitted kitchen. The kitchen has been extended to the rear, creating an open-plan kitchen/reception space that can serve as an additional dining area or a family room.