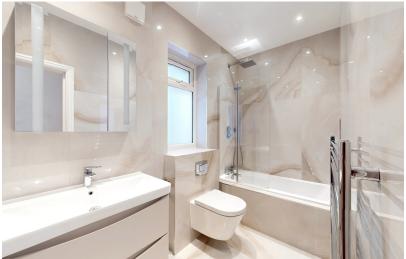

Upon entering the house, you are welcomed by an entrance porch and hallway. The ground floor features a bay-fronted lounge that seamlessly flows into a dining room, creating an elongated and spacious reception area. Additional features on this level include a cloakroom, utility room, and a brand-new fitted kitchen. The kitchen has been extended to the rear, creating an open-plan kitchen/reception space that can serve as an additional dining area or a family room.