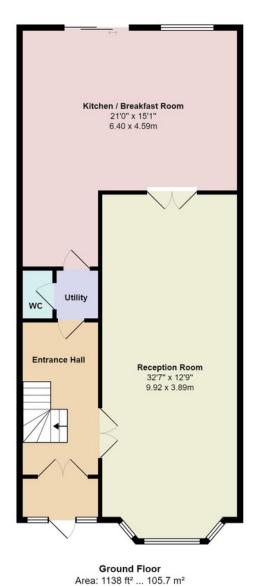

Upon entering the house, you are welcomed by an entrance porch and hallway. The ground floor features a bay-fronted lounge that seamlessly flows into a dining room, creating an elongated and spacious reception area. Additional features on this level include a cloakroom, utility room, and a brand-new fitted kitchen. The kitchen has been extended to the rear, creating an open-plan kitchen/reception space that can serve as an additional dining area or a family room.