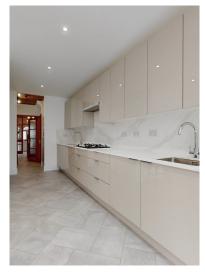

Upon entering the house, you are welcomed by an entrance porch and hallway. The ground floor features a bay-fronted lounge that seamlessly flows into a dining room, creating an elongated and spacious reception area. Additional features on this level include a cloakroom, utility room, and a brand-new fitted kitchen. The kitchen has been extended to the rear, creating an open-plan kitchen/reception space that can serve as an additional dining area or a family room.