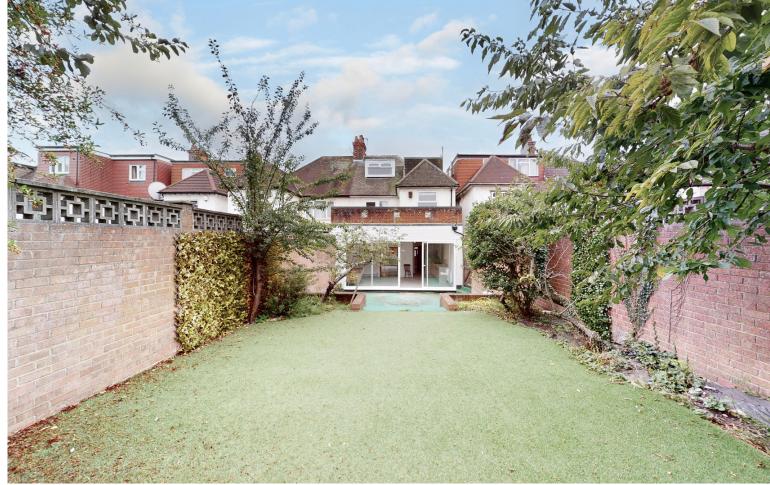

Externally, the property offers a brick-paved driveway at the front, providing parking space for one car. The rear garden is accessible through the house or a shared side access. It features two tiers, with a lower patio section and an upper area adorned with artificial grass.