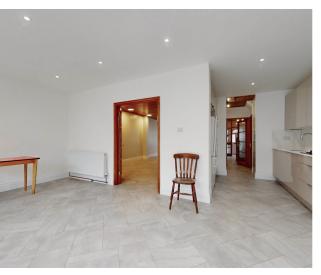

Upon entering the house, you are welcomed by an entrance porch and hallway. The ground floor features a bay-fronted lounge that seamlessly flows into a dining room, creating an elongated and spacious reception area. Additional features on this level include a cloakroom, utility room, and a brand-new fitted kitchen. The kitchen has been extended to the rear, creating an open-plan kitchen/reception space that can serve as an additional dining area or a family room.