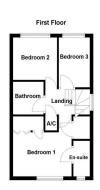

# FIRST FLOOR

Upstairs, the property continues to impress with three generously sized bedrooms.

The principal bedroom features built-in wardrobes and a stylish en suite shower room, while the second double bedroom offers ample space for furnishings.

The third bedroom, currently used as a home office, offers flexible usage to suit your lifestyle needs.

A modern family bathroom completes the first-floor layout, boasting a crisp white three-piece suite and tasteful finishes.

BEDROOM ONE 11' 1" x 7' 10" (3.40m x 2.40m)

**EN SUITE** 

BEDROOM TWO 8' 6" x 7' 6" (2.60m x 2.30m)

BEDROOM THREE 8' 10" x 6' 2" (2.70m x 1.90m)

BATHROOM 6' 6" x 5' 6" (2.00m x 1.70m)