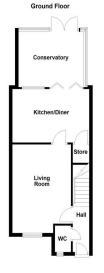

### **GROUND FLOOR**

Upon entering, you are greeted by a bright and airy entrance hall that immediately conveys a sense of warmth and space.

The hallway provides access to a guest cloakroom and leads through to a superb family lounge situated at the front of the property. This spacious and comfortable room is perfect for both relaxation and entertaining.

To the rear, the heart of the home lies in a contemporary open-plan breakfast kitchen. Thoughtfully designed with ample base units, roll-top work surfaces, and a built-in storage cupboard, the kitchen also enjoys seamless access to a light-filled conservatory through elegant French doors. This additional living space provides a tranquil setting with direct access to the rear garden, creating a perfect indooroutdoor flow.

### HALL

LIVING ROOM 15' 8" x 7' 10" (4.80m x 2.40m)

KITCHEN/DINER 14' 9" x 9' 6" (4.50m x 2.90m)

CONSERVATORY 12' 5" x 9' 6" (3.81m x 2.92m)

**GUEST WC** 