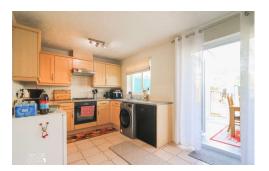

To the rear, the heart of the home lies in a contemporary open-plan breakfast kitchen. Thoughtfully designed with ample base units, roll-top work surfaces, and a built-in storage cupboard, the kitchen also enjoys seamless access to a light-filled conservatory through elegant French doors. This additional living space provides a tranquil setting with direct access to the rear garden, creating a perfect indooroutdoor flow.

### HALL

LIVING ROOM 15' 8" x 7' 10" (4.80m x 2.40m)

KITCHEN/DINER 14' 9" x 9' 6" (4.50m x 2.90m)

CONSERVATORY 12' 5" x 9' 6" (3.81m x 2.92m)

**GUEST WC** 