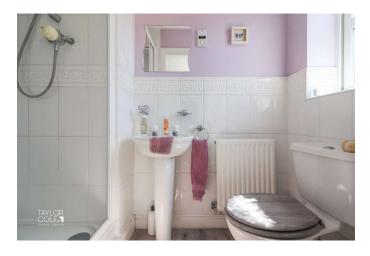

The third bedroom, currently used as a home office, offers flexible usage to suit your lifestyle needs.

A modern family bathroom completes the first-floor layout, boasting a crisp white three-piece suite and tasteful finishes.

BEDROOM ONE 11' 1" x 7' 10" (3.40m x 2.40m)

**EN SUITE** 

BEDROOM TWO 8' 6" x 7' 6" (2.60m x 2.30m)

BEDROOM THREE 8' 10" x 6' 2" (2.70m x 1.90m)

BATHROOM 6' 6" x 5' 6" (2.00m x 1.70m)