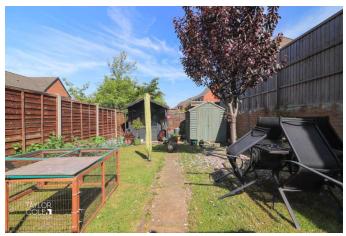

# **OUTSIDE**

### **REAR GARDEN**

The rear garden offers a private and peaceful escape, ideal for families and garden enthusiasts alike.

Surrounded by secure timber fencing, the space is beautifully landscaped with well-maintained lawns, mature trees, colourful flowerbeds, and a paved patio area – perfect for al fresco dining or enjoying a sunny afternoon.