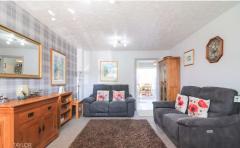

### **GROUND FLOOR**

Upon entering, you are greeted by a bright and airy entrance hall that immediately conveys a sense of warmth and space.

The hallway provides access to a guest cloakroom and leads through to a superb family lounge situated at the front of the property. This spacious and comfortable room is perfect for both relaxation and entertaining.

### HALL

LIVING ROOM 15' 8" x 7' 10" (4.80m x 2.40m)

KITCHEN/DINER 14' 9" x 9' 6" (4.50m x 2.90m)

CONSERVATORY 12' 5" x 9' 6" (3.81m x 2.92m)

**GUEST WC** 