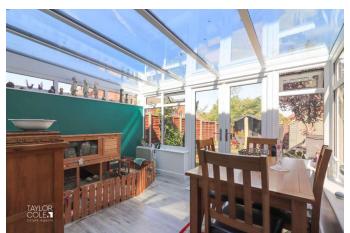

To the rear, the heart of the home lies in a contemporary open-plan breakfast kitchen. Thoughtfully designed with ample base units, roll-top work surfaces, and a built-in storage cupboard, the kitchen also enjoys seamless access to a light-filled conservatory through elegant French doors. This additional living space provides a tranquil setting with direct access to the rear garden, creating a perfect indooroutdoor flow.

### HALL

LIVING ROOM 15' 8" x 7' 10" (4.80m x 2.40m)

KITCHEN/DINER 14' 9" x 9' 6" (4.50m x 2.90m)

CONSERVATORY 12' 5" x 9' 6" (3.81m x 2.92m)

**GUEST WC** 