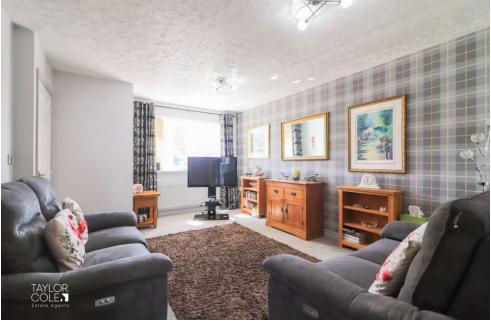

### **GROUND FLOOR**

Upon entering, you are greeted by a bright and airy entrance hall that immediately conveys a sense of warmth and space.

The hallway provides access to a guest cloakroom and leads through to a superb family lounge situated at the front of the property. This spacious and comfortable room is perfect for both relaxation and entertaining.

### HALL

LIVING ROOM 15' 8" x 7' 10" (4.80m x 2.40m)

KITCHEN/DINER 14' 9" x 9' 6" (4.50m x 2.90m)

CONSERVATORY 12' 5" x 9' 6" (3.81m x 2.92m)

**GUEST WC** 