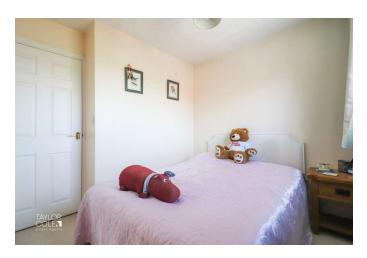

# FIRST FLOOR

Upstairs, the property continues to impress with three generously sized bedrooms.

The principal bedroom features built-in wardrobes and a stylish en suite shower room, while the second double bedroom offers ample space for furnishings.

BEDROOM ONE 11' 1" x 7' 10" (3.40m x 2.40m)

**EN SUITE** 

BEDROOM TWO 8' 6" x 7' 6" (2.60m x 2.30m)

BEDROOM THREE 8' 10" x 6' 2" (2.70m x 1.90m)

BATHROOM 6' 6" x 5' 6" (2.00m x 1.70m)