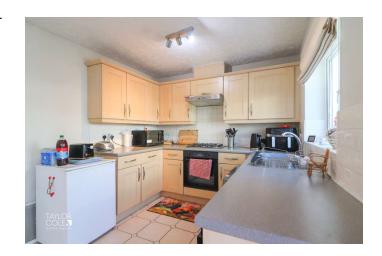

To the rear, the heart of the home lies in a contemporary open-plan breakfast kitchen. Thoughtfully designed with ample base units, roll-top work surfaces, and a built-in storage cupboard, the kitchen also enjoys seamless access to a light-filled conservatory through elegant French doors. This additional living space provides a tranquil setting with direct access to the rear garden, creating a perfect indooroutdoor flow.

### HALL

LIVING ROOM 15' 8" x 7' 10" (4.80m x 2.40m)

KITCHEN/DINER 14' 9" x 9' 6" (4.50m x 2.90m)

CONSERVATORY 12' 5" x 9' 6" (3.81m x 2.92m)

**GUEST WC** 