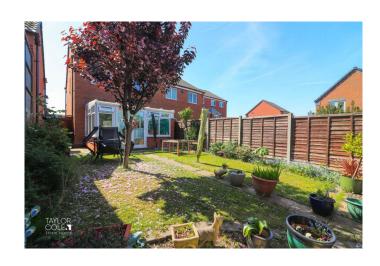

### **REAR GARDEN**

The rear garden offers a private and peaceful escape, ideal for families and garden enthusiasts alike.

Surrounded by secure timber fencing, the space is beautifully landscaped with well-maintained lawns, mature trees, colourful flowerbeds, and a paved patio area – perfect for al fresco dining or enjoying a sunny afternoon.