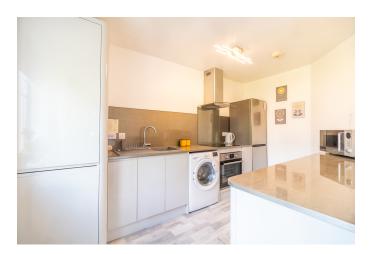

#### THE FORE

This apartment comprises of a spacious and bright living room with dual aspect windows and a contemporary finish, flowing seamlessly into a modern kitchen equipped with integrated appliances and generous countertop space. The layout also includes two well proportioned double bedrooms, both presented in excellent decorative order. The main bedroom offers a serene retreat with built in storage, while the second bedroom is equally bright and versatile. A stylish, fully tiled bathroom and two convenient storage cupboards complete the interior, providing practical living with a sleek aesthetic.

## **GROUND FLOOR**

LIVING ROOM 14' 9" x 14' 8" (4.5m x 4.47m)

KITCHEN 7' 4" x 13' 2" (2.24m x 4.01m)

BATHROOM 8' 9" x 10' 3" (2.67m x 3.12m)

BEDROOM ONE 12' 1" x 11' 3" (3.68m x 3.43m)

BEDROOM TWO 7' 0" x 12' 4" (2.13m x 3.76m)