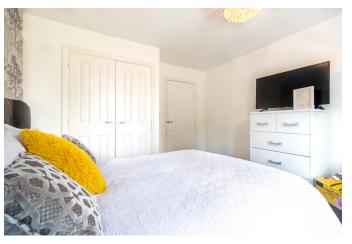

#### THE FORE

This apartment comprises of a spacious and bright living room with dual aspect windows and a contemporary finish, flowing seamlessly into a modern kitchen equipped with integrated appliances and generous countertop space. The layout also includes two well proportioned double bedrooms, both presented in excellent decorative order. The main bedroom offers a serene retreat with built in storage, while the second bedroom is equally bright and versatile. A stylish, fully tiled bathroom and two convenient storage cupboards complete the interior, providing practical living with a sleek aesthetic.

## **GROUND FLOOR**

LIVING ROOM 14' 9" x 14' 8" (4.5m x 4.47m)

KITCHEN 7' 4" x 13' 2" (2.24m x 4.01m)

BATHROOM 8' 9" x 10' 3" (2.67m x 3.12m)

BEDROOM ONE 12' 1" x 11' 3" (3.68m x 3.43m)

BEDROOM TWO 7' 0" x 12' 4" (2.13m x 3.76m)