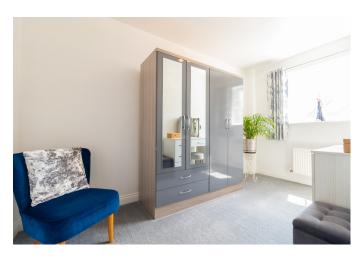

#### THE FORE

This apartment comprises of a spacious and bright living room with dual aspect windows and a contemporary finish, flowing seamlessly into a modern kitchen equipped with integrated appliances and generous countertop space. The layout also includes two well proportioned double bedrooms, both presented in excellent decorative order. The main bedroom offers a serene retreat with built in storage, while the second bedroom is equally bright and versatile. A stylish, fully tiled bathroom and two convenient storage cupboards complete the interior, providing practical living with a sleek aesthetic.

## **GROUND FLOOR**

LIVING ROOM 14' 9" x 14' 8" (4.5m x 4.47m)

KITCHEN 7' 4" x 13' 2" (2.24m x 4.01m)

BATHROOM 8' 9" x 10' 3" (2.67m x 3.12m)

BEDROOM ONE 12' 1" x 11' 3" (3.68m x 3.43m)

BEDROOM TWO 7' 0" x 12' 4" (2.13m x 3.76m)