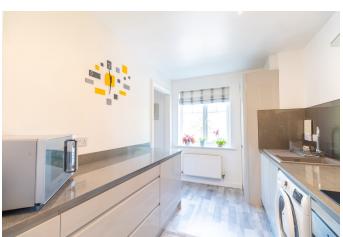

#### THE FORE

This apartment comprises of a spacious and bright living room with dual aspect windows and a contemporary finish, flowing seamlessly into a modern kitchen equipped with integrated appliances and generous countertop space. The layout also includes two well proportioned double bedrooms, both presented in excellent decorative order. The main bedroom offers a serene retreat with built in storage, while the second bedroom is equally bright and versatile. A stylish, fully tiled bathroom and two convenient storage cupboards complete the interior, providing practical living with a sleek aesthetic.

## **GROUND FLOOR**

LIVING ROOM 14' 9" x 14' 8" (4.5m x 4.47m)

KITCHEN 7' 4" x 13' 2" (2.24m x 4.01m)

BATHROOM 8' 9" x 10' 3" (2.67m x 3.12m)

BEDROOM ONE 12' 1" x 11' 3" (3.68m x 3.43m)

BEDROOM TWO 7' 0" x 12' 4" (2.13m x 3.76m)