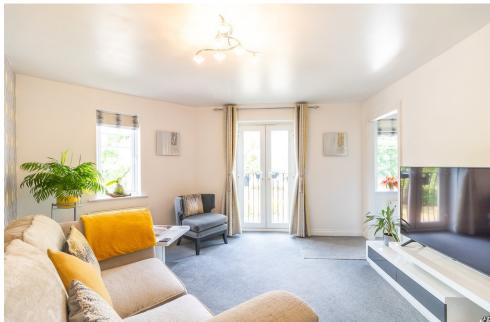

#### THE FORE

This apartment comprises of a spacious and bright living room with dual aspect windows and a contemporary finish, flowing seamlessly into a modern kitchen equipped with integrated appliances and generous countertop space. The layout also includes two well proportioned double bedrooms, both presented in excellent decorative order. The main bedroom offers a serene retreat with built in storage, while the second bedroom is equally bright and versatile. A stylish, fully tiled bathroom and two convenient storage cupboards complete the interior, providing practical living with a sleek aesthetic.

## **GROUND FLOOR**

LIVING ROOM 14' 9" x 14' 8" (4.5m x 4.47m)

KITCHEN 7' 4" x 13' 2" (2.24m x 4.01m)

BATHROOM 8' 9" x 10' 3" (2.67m x 3.12m)

BEDROOM ONE 12' 1" x 11' 3" (3.68m x 3.43m)

BEDROOM TWO 7' 0" x 12' 4" (2.13m x 3.76m)