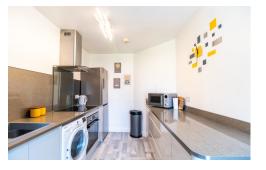

#### THE FORE

This apartment comprises of a spacious and bright living room with dual aspect windows and a contemporary finish, flowing seamlessly into a modern kitchen equipped with integrated appliances and generous countertop space. The layout also includes two well proportioned double bedrooms, both presented in excellent decorative order. The main bedroom offers a serene retreat with built in storage, while the second bedroom is equally bright and versatile. A stylish, fully tiled bathroom and two convenient storage cupboards complete the interior, providing practical living with a sleek aesthetic.

## **GROUND FLOOR**

LIVING ROOM 14' 9" x 14' 8" (4.5m x 4.47m)

KITCHEN 7' 4" x 13' 2" (2.24m x 4.01m)

BATHROOM 8' 9" x 10' 3" (2.67m x 3.12m)

BEDROOM ONE 12' 1" x 11' 3" (3.68m x 3.43m)

BEDROOM TWO 7' 0" x 12' 4" (2.13m x 3.76m)