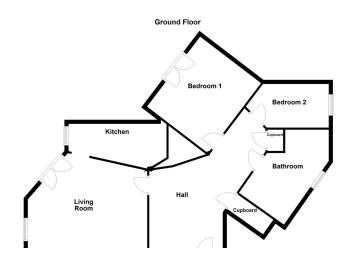

## **GROUND FLOOR**

LIVING ROOM 14' 9" x 14' 8" (4.5m x 4.47m)

KITCHEN 7' 4" x 13' 2" (2.24m x 4.01m)

BATHROOM 8' 9" x 10' 3" (2.67m x 3.12m)

BEDROOM ONE 12' 1" x 11' 3" (3.68m x 3.43m)

BEDROOM TWO 7' 0" x 12' 4" (2.13m x 3.76m)