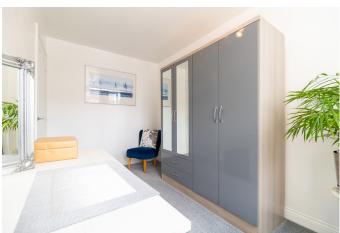

# **Property Features**

- Stylish Two Bedroom Apartment In A Well Maintained Modern Block
- Bright And Spacious Living Room
- Contemporary Fitted Kitchen With Integrated Appliances
- Generous Master Bedroom With Built In Wardrobe
- Second Double Bedroom

#### THE FORE

This apartment comprises of a spacious and bright living room with dual aspect windows and a contemporary finish, flowing seamlessly into a modern kitchen equipped with integrated appliances and generous countertop space. The layout also includes two well proportioned double bedrooms, both presented in excellent decorative order. The main bedroom offers a serene retreat with built in storage, while the second bedroom is equally bright and versatile. A stylish, fully tiled bathroom and two convenient storage cupboards complete the interior, providing practical living with a sleek aesthetic.