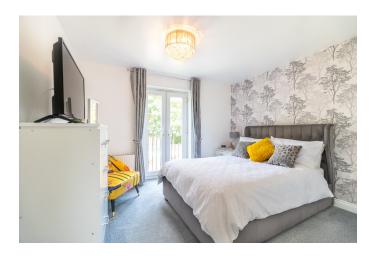

#### THE FORE

This apartment comprises of a spacious and bright living room with dual aspect windows and a contemporary finish, flowing seamlessly into a modern kitchen equipped with integrated appliances and generous countertop space. The layout also includes two well proportioned double bedrooms, both presented in excellent decorative order. The main bedroom offers a serene retreat with built in storage, while the second bedroom is equally bright and versatile. A stylish, fully tiled bathroom and two convenient storage cupboards complete the interior, providing practical living with a sleek aesthetic.

## **GROUND FLOOR**

LIVING ROOM 14' 9" x 14' 8" (4.5m x 4.47m)

KITCHEN 7' 4" x 13' 2" (2.24m x 4.01m)

BATHROOM 8' 9" x 10' 3" (2.67m x 3.12m)

BEDROOM ONE 12' 1" x 11' 3" (3.68m x 3.43m)

BEDROOM TWO 7' 0" x 12' 4" (2.13m x 3.76m)