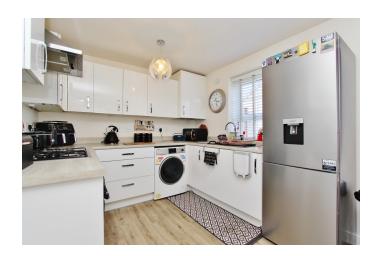

### DINING KITCHEN

15' 5" x 8' 9" (4.72m x 2.68m)

Having UPVC double glazed French doors leading out onto the garden patio, and fitted with a range of matching base units and drawers with roll top working surfaces over and matching up-stands, inset single drainer stainless steel sink unit with hot and cold mixer tap located below a UPVC double glazed window which overlooks the rear garden, built-in 'Zanussi' stainless steel oven with matching four ring hob, splashback and extractor hood, recess and plumbing for automatic washing machine, space and point for full height fridge/freezer, additional range of matching wall mounted cupboards to incorporate the 'Ideal Logic' central heating boiler, two ceiling light points, radiator, further UPVC double glazed window to the front.