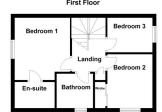

### FIRST FLOOR LANDING

With access to loft, ceiling light point, built-in cupboard, doors to:

### **BEDROOM ONE**

10' 7" x 10' 9" (3.23m x 3.30m)

This double bedroom has a fitted double wardrobe, UPVC double glazed window to the side, ceiling light point, radiator, door to:

### **EN-SUITE**

7' 8" x 4' 7" (2.35m x 1.41m)

Comprising of a white suite of fully tiled shower cubicle with 'Mira' shower fitment, close coupled WC and pedestal wash hand basin with tiled splashback, electric shaver point, ceiling light point, extractor fan, radiator, obscure UPVC double glazed window to the front.

### **BEDROOM TWO**

9' 8" x 8' 9" (2.95m x 2.67m)

Having fitted double wardrobe, UPVC double glazed window to the front, ceiling light point, radiator.

### **BEDROOM THREE**

8' 8" x 6' 5" (2.66m x 1.97m)

Bedroom three has a UPVC double glazed window, ceiling light point, radiator.

### FAMILY BATHROOM

5' 6" x 6' 11" (1.70m x 2.11m)

Comprising of a white suite of panelled bath, close coupled WC and pedestal wash hand basin, complemented by wall tiling and having a ceiling light point, extractor fan, radiator, UPVC double glazed window to the front.