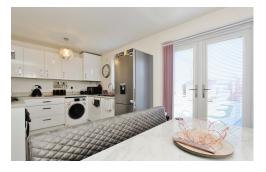

### DINING KITCHEN

15' 5" x 8' 9" (4.72m x 2.68m)

Having UPVC double glazed French doors leading out onto the garden patio, and fitted with a range of matching base units and drawers with roll top working surfaces over and matching up-stands, inset single drainer stainless steel sink unit with hot and cold mixer tap located below a UPVC double glazed window which overlooks the rear garden, built-in 'Zanussi' stainless steel oven with matching four ring hob, splashback and extractor hood, recess and plumbing for automatic washing machine, space and point for full height fridge/freezer, additional range of matching wall mounted cupboards to incorporate the 'Ideal Logic' central heating boiler, two ceiling light points, radiator, further UPVC double glazed window to the front.