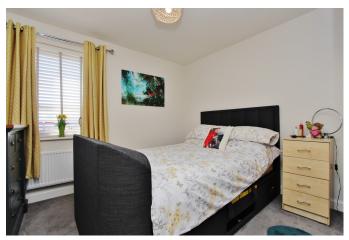

### **BEDROOM THREE**

8' 8" x 6' 5" (2.66m x 1.97m)

Bedroom three has a UPVC double glazed window, ceiling light point, radiator.