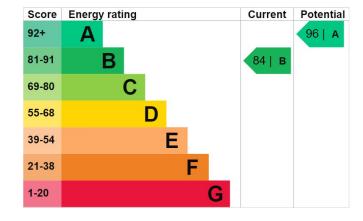

Comprising of a white suite of panelled bath, close coupled WC and pedestal wash hand basin, complemented by wall tiling and having a ceiling light point, extractor fan, radiator, UPVC double glazed window to the front.

### **OUTSIDE**

### **REAR GARDEN**

This immaculate rear garden has an external power point, recently laid paved patio which extends in the form of a pathway towards to the rear garden gate, and a further paved patio, artificial lawn, and the garden is bound by both brick built wall and timber fencing.

### **TENURE**

We have been advised that this property is freehold, however, prospective buyers are advised to verify the position with their solicitor / legal representative.

### **VIEWING**

By prior appointment with Taylor Cole Estate Agents on 01827 311412.