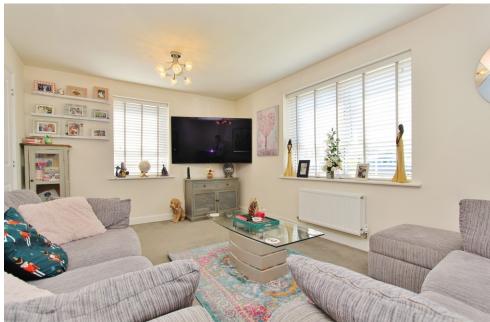

### LIVING ROOM

15' 5" x 10' 7" (4.72m x 3.23m)

This spacious and well presented room has UPVC double glazed windows to the front and side, two ceiling light points, radiator.