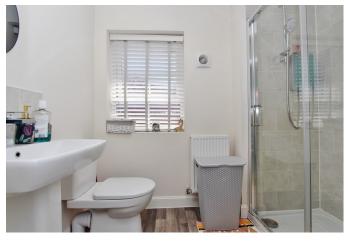

### FAMILY BATHROOM

5' 6" x 6' 11" (1.70m x 2.11m)

Comprising of a white suite of panelled bath, close coupled WC and pedestal wash hand basin, complemented by wall tiling and having a ceiling light point, extractor fan, radiator, UPVC double glazed window to the front.