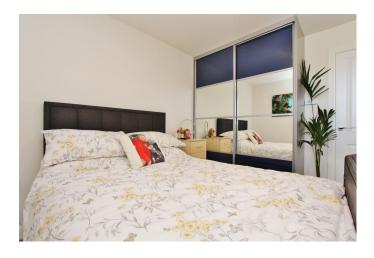

### **BEDROOM ONE**

10' 7" x 10' 9" (3.23m x 3.30m)

This double bedroom has a fitted double wardrobe, UPVC double glazed window to the side, ceiling light point, radiator, door to: