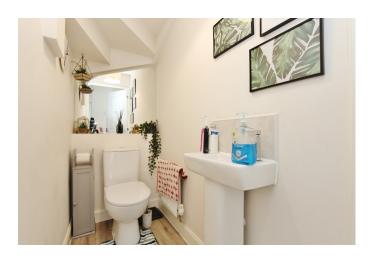

### **GUEST CLOAKROOM**

Comprising of a white suite of close coupled WC and pedestal wash hand basin with tiled splashback, ceiling light point, radiator.