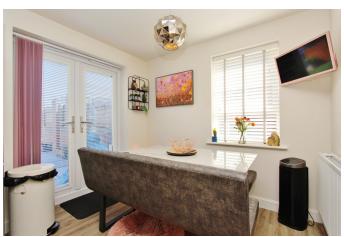

### LIVING ROOM

15' 5" x 10' 7" (4.72m x 3.23m)

This spacious and well presented room has UPVC double glazed windows to the front and side, two ceiling light points, radiator.