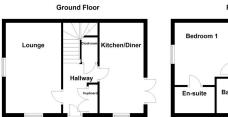

### RECEPTION HALLWAY

This through hallway has a staircase leading off to the first floor landing, ceiling light point, radiator, built-in double cupboard, doors to:

### **GUEST CLOAKROOM**

Comprising of a white suite of close coupled WC and pedestal wash hand basin with tiled splashback, ceiling light point, radiator.

### LIVING ROOM

15' 5" x 10' 7" (4.72m x 3.23m)

This spacious and well presented room has UPVC double glazed windows to the front and side, two ceiling light points, radiator.

### DINING KITCHEN

15' 5" x 8' 9" (4.72m x 2.68m)

Having UPVC double glazed French doors leading out onto the garden patio, and fitted with a range of matching base units and drawers with roll top working surfaces over and matching up-stands, inset single drainer stainless steel sink unit with hot and cold mixer tap located below a UPVC double glazed window which overlooks the rear garden, built-in 'Zanussi' stainless steel oven with matching four ring hob, splashback and extractor hood, recess and plumbing for automatic washing machine, space and point for full height fridge/freezer, additional range of matching wall mounted cupboards to incorporate the 'Ideal Logic' central heating boiler, two ceiling light points, radiator, further UPVC double glazed window to the front.