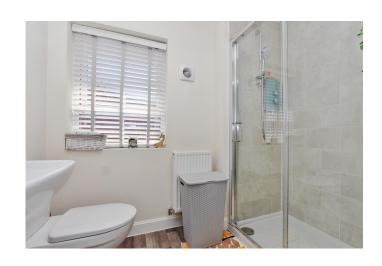

### FAMILY BATHROOM

5' 6" x 6' 11" (1.70m x 2.11m)

Comprising of a white suite of panelled bath, close coupled WC and pedestal wash hand basin, complemented by wall tiling and having a ceiling light point, extractor fan, radiator, UPVC double glazed window to the front.