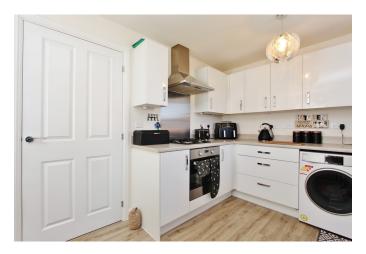

### DINING KITCHEN

15' 5" x 8' 9" (4.72m x 2.68m)

Having UPVC double glazed French doors leading out onto the garden patio, and fitted with a range of matching base units and drawers with roll top working surfaces over and matching up-stands, inset single drainer stainless steel sink unit with hot and cold mixer tap located below a UPVC double glazed window which overlooks the rear garden, built-in 'Zanussi' stainless steel oven with matching four ring hob, splashback and extractor hood, recess and plumbing for automatic washing machine, space and point for full height fridge/freezer, additional range of matching wall mounted cupboards to incorporate the 'Ideal Logic' central heating boiler, two ceiling light points, radiator, further UPVC double glazed window to the front.