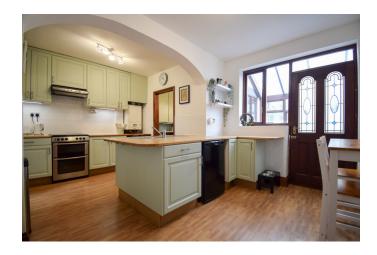

# THE GROUND FLOOR

LOUNGE

12' 4" x 11' 9" (3.76m x 3.58m)

**DINING ROOM** 

12' 3" x 11' 7" (3.73m x 3.53m)

KITCHEN/DINER

10' 7" x 15' 7" Max(3.23m x 4.75m) 8'8" x 7'4" Min

**UTILITY ROOM** 