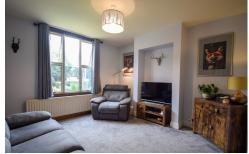

# THE GROUND FLOOR

LOUNGE

12' 4" x 11' 9" (3.76m x 3.58m)

**DINING ROOM** 

12' 3" x 11' 7" (3.73m x 3.53m)

KITCHEN/DINER

10' 7" x 15' 7" Max(3.23m x 4.75m) 8'8" x 7'4" Min

**UTILITY ROOM** 