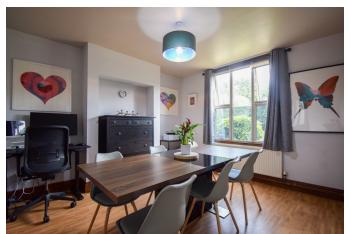

# THE GROUND FLOOR

LOUNGE

12' 4" x 11' 9" (3.76m x 3.58m)

**DINING ROOM** 

12' 3" x 11' 7" (3.73m x 3.53m)

KITCHEN/DINER

10' 7" x 15' 7" Max(3.23m x 4.75m) 8'8" x 7'4" Min

**UTILITY ROOM** 