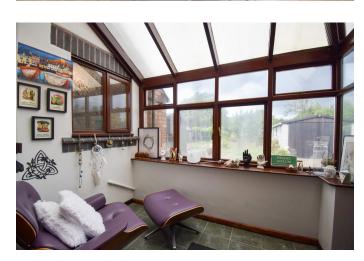

4' 0" x 7' 4" (1.22m x 2.24m)

**CONSERVATORY** 

6' 0" x 8' 9" (1.83m x 2.67m)

**SNUG** 

10' 8" x 10' 4" (3.25m x 3.15m)