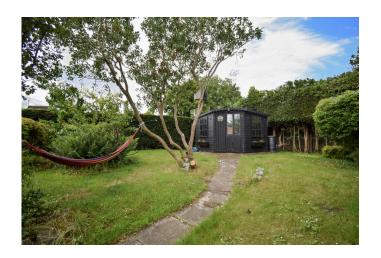

# **REAR GARDEN**

The property boasts a generous, mature rear garden, offering a private and peaceful outdoor retreat. Beautifully landscaped with established trees, shrubs, and well kept lawns, it provides the perfect setting for family life and outdoor entertaining. A spacious patio area is ideal for dining or relaxing in the sun, while a detached garage offers additional storage or workshop potential. This delightful garden truly enhances the homes appeal, offering space, privacy, and charm.