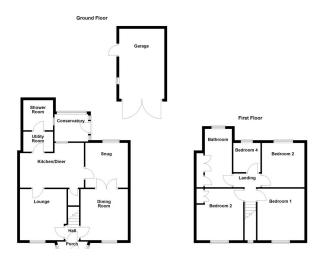

This attractive property is set back from the road with a driveway and a mature front lawn. The entrance door, centrally located, leads directly into the porch, to a welcoming hallway and provides access to both floors. To the side of the property is a gate leading to the rear garage.

# THE GROUND FLOOR

LOUNGE

12' 4" x 11' 9" (3.76m x 3.58m)

**DINING ROOM** 

12' 3" x 11' 7" (3.73m x 3.53m)

KITCHEN/DINER

10' 7" x 15' 7" Max(3.23m x 4.75m) 8'8" x 7'4" Min

**UTILITY ROOM** 

4' 0" x 7' 4" (1.22m x 2.24m)

**CONSERVATORY** 

6' 0" x 8' 9" (1.83m x 2.67m)

**SNUG** 

10' 8" x 10' 4" (3.25m x 3.15m)

# DOWNSTAIRS SHOWER ROOM 6' 7" x 7' 3" (2.01m x 2.21m)

#### FIRST FLOOR

Upstairs, the first floor hosts four spacious bedrooms, including three generous doubles and a well sized single, with a spacious family bathroom. Each room benefits from plenty of natural light and a pleasant outlook.

#### **BEDROOM**

12' 3" x 11' 8" (3.73m x 3.56m)

#### **BEDROOM**

12' 3" x 11' 7" (3.73m x 3.53m)

#### **BEDROOM**

10' 8" x 10' 4" (3.25m x 3.15m)

#### **BEDROOM**

7' 0" x 7' 3" (2.13m x 2.21m)

### **BATHROOM**

13' 0" x 7' 3" (3.96m x 2.21m)

#### **GARAGE**

24' 0" x 10' 6" (7.32m x 3.2m)