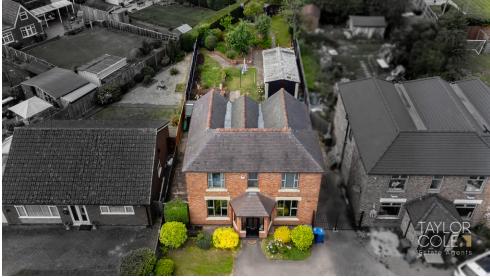

# **REAR GARDEN**

The property boasts a generous, mature rear garden, offering a private and peaceful outdoor retreat. Beautifully landscaped with established trees, shrubs, and well kept lawns, it provides the perfect setting for family life and outdoor entertaining. A spacious patio area is ideal for dining or relaxing in the sun, while a detached garage offers additional storage or workshop potential. This delightful garden truly enhances the homes appeal, offering space, privacy, and charm.