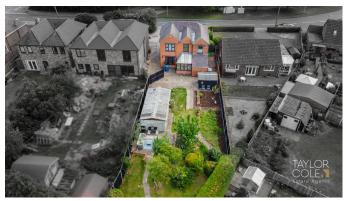

# **REAR GARDEN**

The property boasts a generous, mature rear garden, offering a private and peaceful outdoor retreat. Beautifully landscaped with established trees, shrubs, and well kept lawns, it provides the perfect setting for family life and outdoor entertaining. A spacious patio area is ideal for dining or relaxing in the sun, while a detached garage offers additional storage or workshop potential. This delightful garden truly enhances the homes appeal, offering space, privacy, and charm.

#### **GARAGE**

24' 0" x 10' 6" (7.32m x 3.2m)