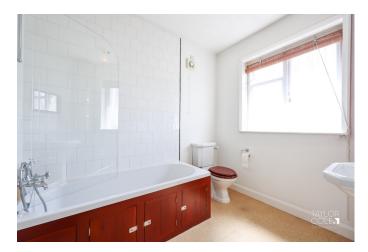

## FIRST FLOOR

Upstairs, the first floor hosts three bedrooms, including two generous doubles and a well-sized single, with a spacious family bathroom including a bath with a fitted shower, and contemporary fittings. Each room benefits from plenty of

natural light and a pleasant outlook.

BEDROOM ONE 14' 16" x 11' 14" (4.67m x 3.71m)

BEDROOM TWO 12' 04" x 11' 17" (3.76m x 3.78m)

BEDROOM THREE 7' 06" x 7' 41" (2.29m x 3.18m)

BATHROOM 6' 98" x 8' 48" (4.32m x 3.66m)