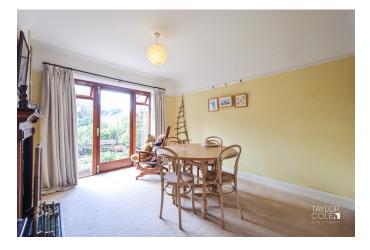

## **GROUND FLOOR**

The ground floor comprises a welcoming entrance hallway leading into two bright and spacious reception rooms, one with a feature fireplace and bay window. The fitted kitchen offers ample storage and worktop space. The layout flows well and provides a comfortable and practical living environment.

LIVING ROOM 9' 93" x 12' 88" (5.11m x 5.89m)

OPEN KITCHEN 18' 63" x 6' 43" (7.09m x 2.92m)

DINING ROOM 12' 04" x 11' 15" (3.76m x 3.73m)