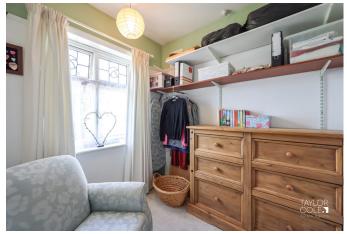

## FIRST FLOOR

Upstairs, the first floor hosts three bedrooms, including two generous doubles and a well-sized single, with a spacious family bathroom including a bath with a fitted shower, and contemporary fittings. Each room benefits from plenty of

natural light and a pleasant outlook.

BEDROOM ONE 14' 16" x 11' 14" (4.67m x 3.71m)

BEDROOM TWO 12' 04" x 11' 17" (3.76m x 3.78m)

BEDROOM THREE 7' 06" x 7' 41" (2.29m x 3.18m)

BATHROOM 6' 98" x 8' 48" (4.32m x 3.66m)