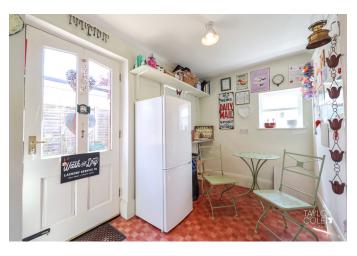

## **GROUND FLOOR**

The ground floor comprises a welcoming entrance hallway leading into two bright and spacious reception rooms, one with a feature fireplace and bay window. The fitted kitchen offers ample storage and worktop space. The layout flows well and provides a comfortable and practical living environment.

LIVING ROOM 9' 93" x 12' 88" (5.11m x 5.89m)

OPEN KITCHEN 18' 63" x 6' 43" (7.09m x 2.92m)

DINING ROOM 12' 04" x 11' 15" (3.76m x 3.73m)