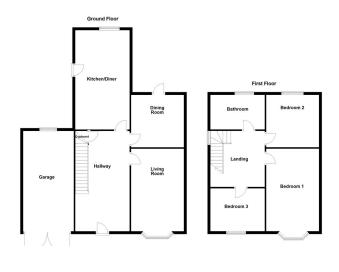

## **GROUND FLOOR**

The ground floor comprises a welcoming entrance hallway leading into two bright and spacious reception rooms, one with a feature fireplace and bay window. The fitted kitchen offers ample storage and worktop space. The layout flows well and provides a comfortable and practical living environment.

LIVING ROOM 9' 93" x 12' 88" (5.11m x 5.89m)

OPEN KITCHEN 18' 63" x 6' 43" (7.09m x 2.92m)

DINING ROOM 12' 04" x 11' 15" (3.76m x 3.73m)

## FIRST FLOOR

Upstairs, the first floor hosts three bedrooms, including two generous doubles and a well-sized single, with a spacious family bathroom including a bath with a fitted shower, and contemporary fittings. Each room benefits from plenty of

natural light and a pleasant outlook.

BEDROOM ONE 14' 16" x 11' 14" (4.67m x 3.71m)

BEDROOM TWO 12' 04" x 11' 17" (3.76m x 3.78m)

BEDROOM THREE 7' 06" x 7' 41" (2.29m x 3.18m)

BATHROOM 6' 98" x 8' 48" (4.32m x 3.66m)