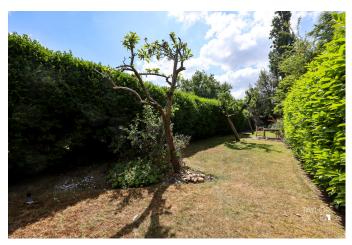

#### **REAR GARDEN**

The rear garden is a standout feature, with a substantial lawn, mature borders, and a patio seating area. It offers excellent space for outdoor entertaining, gardening or family play.