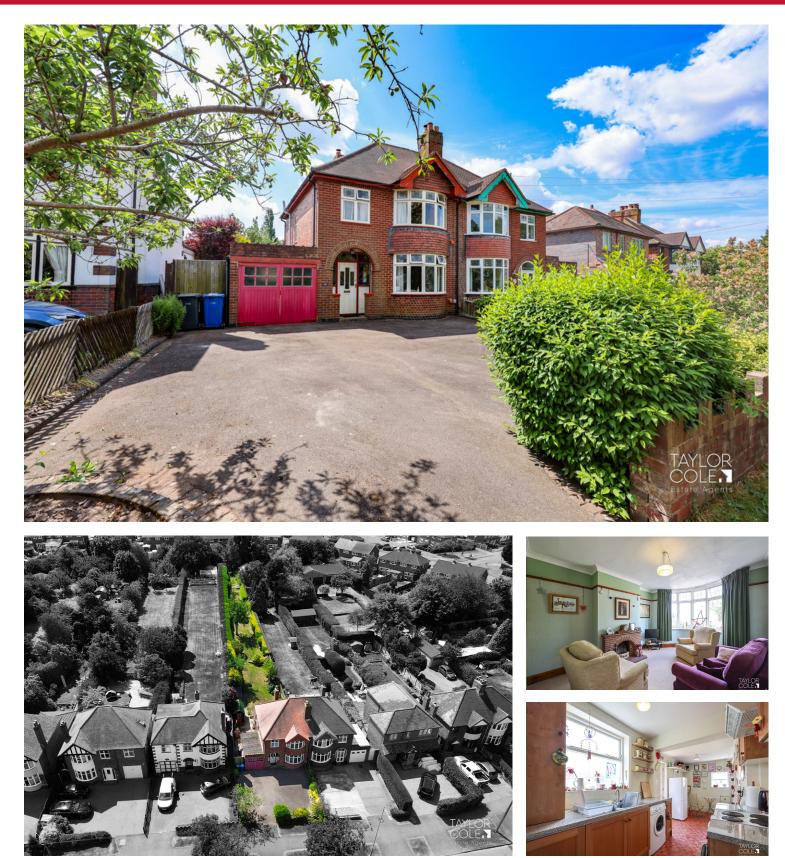

# Full Description

This well presented three bedroom semi detached property is located in the popular residential area of Gillway Lane, Tamworth. Offering generous living space, a large rear garden and excellent potential, this home is ideal for families or first-time buyers.

# THE FORE

To the front, the property features a traditional red-brick façade with a driveway providing off road parking, access to a single garage and side access to the rear garden. The location is quiet yet conveniently positioned for local amenities, schools, and transport links.

## **GROUND FLOOR**

The ground floor comprises a welcoming entrance hallway leading into two bright and spacious reception rooms, one with a feature fireplace and bay window. The fitted kitchen offers ample storage and worktop space. The layout flows well and provides a comfortable and practical living environment.

LIVING ROOM 9' 93" x 12' 88" (5.11m x 5.89m)

OPEN KITCHEN 18' 63" x 6' 43" (7.09m x 2.92m)

DINING ROOM 12' 04" x 11' 15" (3.76m x 3.73m)

## FIRST FLOOR

Upstairs, the first floor hosts three bedrooms, including two generous doubles and a well-sized single, with a spacious family bathroom including a bath with a fitted shower, and contemporary fittings. Each room benefits from plenty of

natural light and a pleasant outlook.

BEDROOM ONE 14' 16" x 11' 14" (4.67m x 3.71m)

BEDROOM TWO 12' 04" x 11' 17" (3.76m x 3.78m)

BEDROOM THREE 7' 06" x 7' 41" (2.29m x 3.18m)

BATHROOM 6' 98" x 8' 48" (4.32m x 3.66m)

#### **REAR GARDEN**

The rear garden is a standout feature, with a substantial lawn, mature borders, and a patio seating area. It offers excellent space for outdoor entertaining, gardening or family play.