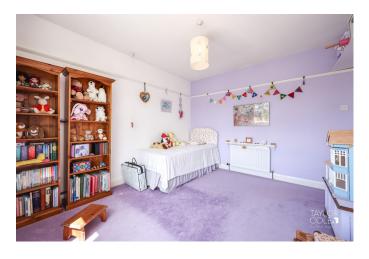

## FIRST FLOOR

Upstairs, the first floor hosts three bedrooms, including two generous doubles and a well-sized single, with a spacious family bathroom including a bath with a fitted shower, and contemporary fittings. Each room benefits from plenty of

natural light and a pleasant outlook.

BEDROOM ONE 14' 16" x 11' 14" (4.67m x 3.71m)

BEDROOM TWO 12' 04" x 11' 17" (3.76m x 3.78m)

BEDROOM THREE 7' 06" x 7' 41" (2.29m x 3.18m)

BATHROOM 6' 98" x 8' 48" (4.32m x 3.66m)