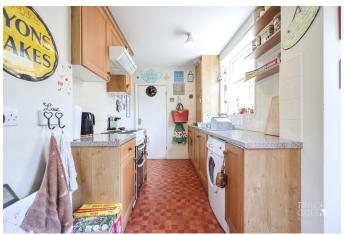

## **GROUND FLOOR**

The ground floor comprises a welcoming entrance hallway leading into two bright and spacious reception rooms, one with a feature fireplace and bay window. The fitted kitchen offers ample storage and worktop space. The layout flows well and provides a comfortable and practical living environment.

LIVING ROOM 9' 93" x 12' 88" (5.11m x 5.89m)

OPEN KITCHEN 18' 63" x 6' 43" (7.09m x 2.92m)

DINING ROOM 12' 04" x 11' 15" (3.76m x 3.73m)