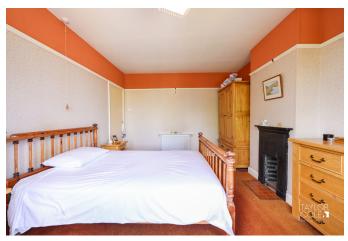

## FIRST FLOOR

Upstairs, the first floor hosts three bedrooms, including two generous doubles and a well-sized single, with a spacious family bathroom including a bath with a fitted shower, and contemporary fittings. Each room benefits from plenty of

natural light and a pleasant outlook.

BEDROOM ONE 14' 16" x 11' 14" (4.67m x 3.71m)

BEDROOM TWO 12' 04" x 11' 17" (3.76m x 3.78m)

BEDROOM THREE 7' 06" x 7' 41" (2.29m x 3.18m)

BATHROOM 6' 98" x 8' 48" (4.32m x 3.66m)