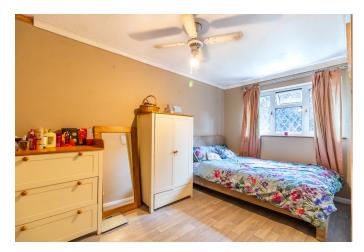

space. Each room is accessed via the landing, which also includes built-in storage. A bathroom with a three-piece suite serves the upper floor.

BEDROOM ONE 13' 28" x 9' 7" (4.67m x 2.92m)

BEDROOM TWO 13' 27" x 7' 79" (4.65m x 4.14m)

BEDROOM THREE 10' 32" x 6' 99" (3.86m x 4.34m)

BEDROOM FOUR 6' 07" x 9' 6" (2.01m x 2.9m)

BATHROOM 6' 67" x 6' 06" (3.53m x 1.98m)

SHOWER ROOM/WET ROOM 2' 85" x 4' 25" (2.77m x 1.85m)