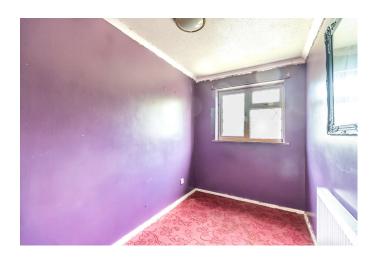

## GROUND FLOOR

The ground floor includes spacious living room, a fitted kitchen, and a separate dining area. A ground-floor WC is also present, along with ample storage space. The layout offers clearly defined living areas with good natural light throughout.

LIVING ROOM 19' 54" x 10' 65" (7.16m x 4.7m)

KITCHEN 9' 49" x 8' 56" (3.99m x 3.86m)

DINING ROOM 9' 54" x 10' 91" (4.11m x 5.36m)

GUEST CLOAKROOM 4' 86" x 2' 7" (3.4m x 0.79m)

FIRST FLOOR Upstairs, there are four bedrooms, all offering excellent