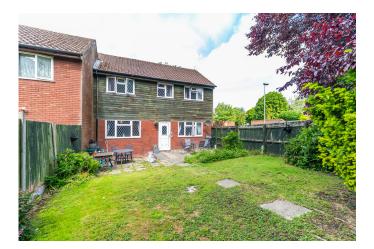

## THE FORE

The front of the property features a combination of brickwork and timber cladding. A small front garden with mature shrubs leads to the main entrance. Being an end terrace, the house benefits from additional privacy and a slightly wider plot.

## THE REAR

The rear garden is a good size, featuring a mix of lawn and patio. It is enclosed by fencing and mature planting, offering a private outdoor space suitable for a variety of uses.