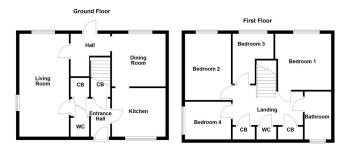

## GROUND FLOOR

The ground floor includes spacious living room, a fitted kitchen, and a separate dining area. A ground-floor WC is also present, along with ample storage space. The layout offers clearly defined living areas with good natural light throughout.

LIVING ROOM 19' 54" x 10' 65" (7.16m x 4.7m)

KITCHEN 9' 49" x 8' 56" (3.99m x 3.86m)

DINING ROOM 9' 54" x 10' 91" (4.11m x 5.36m)

GUEST CLOAKROOM 4' 86" x 2' 7" (3.4m x 0.79m)

FIRST FLOOR Upstairs, there are four bedrooms, all offering excellent

space. Each room is accessed via the landing, which also includes built-in storage. A bathroom with a three-piece suite serves the upper floor.

BEDROOM ONE 13' 28" x 9' 7" (4.67m x 2.92m)

BEDROOM TWO 13' 27" x 7' 79" (4.65m x 4.14m)

BEDROOM THREE 10' 32" x 6' 99" (3.86m x 4.34m)

BEDROOM FOUR 6' 07" x 9' 6" (2.01m x 2.9m)

BATHROOM 6' 67" x 6' 06" (3.53m x 1.98m)

SHOWER ROOM/WET ROOM 2' 85" x 4' 25" (2.77m x 1.85m)