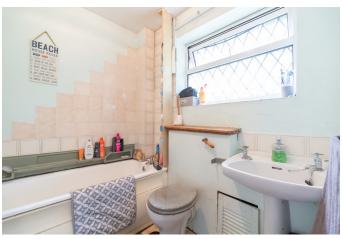

BEDROOM THREE 10' 32" x 6' 99" (3.86m x 4.34m)

BEDROOM FOUR 6' 07" x 9' 6" (2.01m x 2.9m)

BATHROOM 6' 67" x 6' 06" (3.53m x 1.98m)

SHOWER ROOM/WET ROOM 2' 85" x 4' 25" (2.77m x 1.85m)