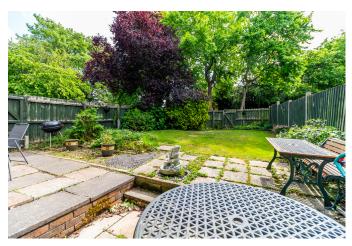

## THE REAR

The rear garden is a good size, featuring a mix of lawn and patio. It is enclosed by fencing and mature planting, offering a private outdoor space suitable for a variety of uses.