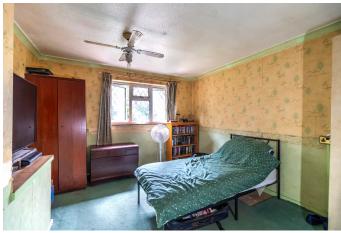

space. Each room is accessed via the landing, which also includes built-in storage. A bathroom with a three-piece suite serves the upper floor.

BEDROOM ONE 13' 28" x 9' 7" (4.67m x 2.92m)

BEDROOM TWO 13' 27" x 7' 79" (4.65m x 4.14m)

BEDROOM THREE 10' 32" x 6' 99" (3.86m x 4.34m)

BEDROOM FOUR 6' 07" x 9' 6" (2.01m x 2.9m)

BATHROOM 6' 67" x 6' 06" (3.53m x 1.98m)

SHOWER ROOM/WET ROOM 2' 85" x 4' 25" (2.77m x 1.85m)