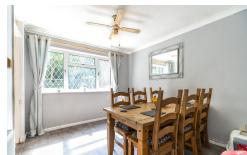

## GROUND FLOOR

The ground floor includes spacious living room, a fitted kitchen, and a separate dining area. A ground-floor WC is also present, along with ample storage space. The layout offers clearly defined living areas with good natural light throughout.

LIVING ROOM 19' 54" x 10' 65" (7.16m x 4.7m)

KITCHEN 9' 49" x 8' 56" (3.99m x 3.86m)

DINING ROOM 9' 54" x 10' 91" (4.11m x 5.36m)

GUEST CLOAKROOM 4' 86" x 2' 7" (3.4m x 0.79m)

FIRST FLOOR Upstairs, there are four bedrooms, all offering excellent