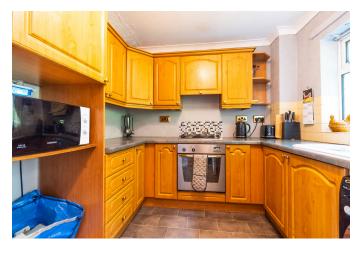

## GROUND FLOOR

The ground floor includes spacious living room, a fitted kitchen, and a separate dining area. A ground-floor WC is also present, along with ample storage space. The layout offers clearly defined living areas with good natural light throughout.

LIVING ROOM 19' 54" x 10' 65" (7.16m x 4.7m)

KITCHEN 9' 49" x 8' 56" (3.99m x 3.86m)

DINING ROOM 9' 54" x 10' 91" (4.11m x 5.36m)

GUEST CLOAKROOM 4' 86" x 2' 7" (3.4m x 0.79m)

FIRST FLOOR Upstairs, there are four bedrooms, all offering excellent