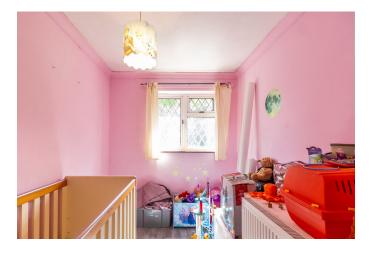

space. Each room is accessed via the landing, which also includes built-in storage. A bathroom with a three-piece suite serves the upper floor.

BEDROOM ONE 13' 28" x 9' 7" (4.67m x 2.92m)

BEDROOM TWO 13' 27" x 7' 79" (4.65m x 4.14m)

BEDROOM THREE 10' 32" x 6' 99" (3.86m x 4.34m)

BEDROOM FOUR 6' 07" x 9' 6" (2.01m x 2.9m)

BATHROOM 6' 67" x 6' 06" (3.53m x 1.98m)

SHOWER ROOM/WET ROOM 2' 85" x 4' 25" (2.77m x 1.85m)