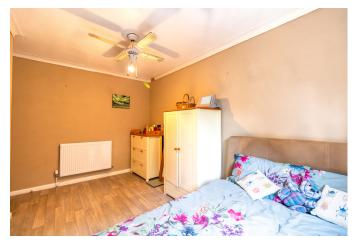

LIVING ROOM 19' 54" x 10' 65" (7.16m x 4.7m)

KITCHEN 9' 49" x 8' 56" (3.99m x 3.86m)

DINING ROOM 9' 54" x 10' 91" (4.11m x 5.36m)

GUEST CLOAKROOM 4' 86" x 2' 7" (3.4m x 0.79m)

FIRST FLOOR Upstairs, there are four bedrooms, all offering excellent

space. Each room is accessed via the landing, which also includes built-in storage. A bathroom with a three-piece suite serves the upper floor.

BEDROOM ONE 13' 28" x 9' 7" (4.67m x 2.92m)

BEDROOM TWO 13' 27" x 7' 79" (4.65m x 4.14m)