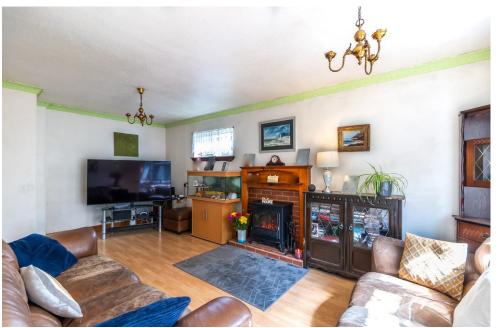

## GROUND FLOOR

The ground floor includes spacious living room, a fitted kitchen, and a separate dining area. A ground-floor WC is also present, along with ample storage space. The layout offers clearly defined living areas with good natural light throughout.

LIVING ROOM 19' 54" x 10' 65" (7.16m x 4.7m)

KITCHEN 9' 49" x 8' 56" (3.99m x 3.86m)

DINING ROOM 9' 54" x 10' 91" (4.11m x 5.36m)

GUEST CLOAKROOM 4' 86" x 2' 7" (3.4m x 0.79m)

FIRST FLOOR Upstairs, there are four bedrooms, all offering excellent