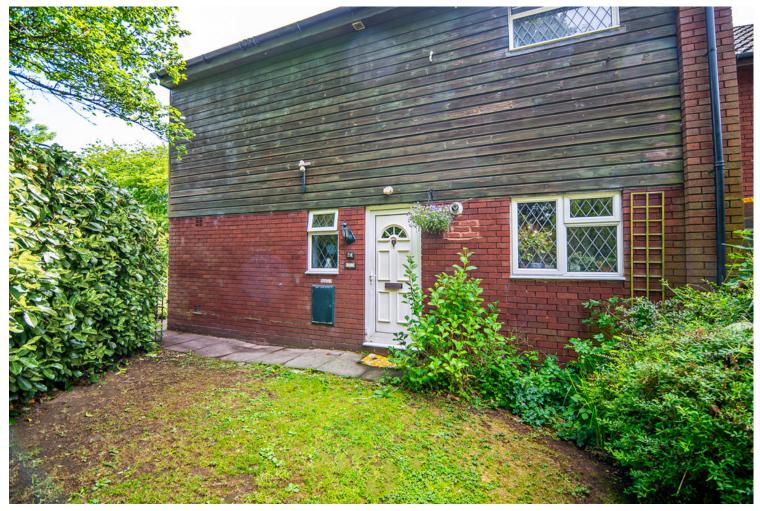

## THE FORE

The front of the property features a combination of brickwork and timber cladding. A small front garden with mature shrubs leads to the main entrance. Being an end terrace, the house benefits from additional privacy and a slightly wider plot.