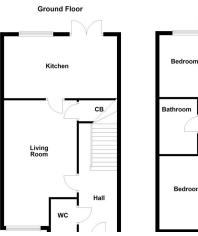

# **GROUND FLOOR**

#### LIVING ROOM

17' 57" x 11' 98" (6.63m x 5.84m)

Step into a generously sized living room that effortlessly combines comfort and style. Bathed in natural light from large windows, this beautifully proportioned space offers the perfect setting for both everyday living and entertaining. With ample room for a full suite of furniture, the layout lends itself to flexible design options whether you envision a cosy family area, a formal sitting room, or a multifunctional lounge.

# KITCHEN/DINING AREA

15' 12" x 11' 18" (4.88m x 3.81m)

At the heart of the home lies a stunning open-plan kitchen and dining area, designed with both functionality and style in mind. This generous space offers the ideal setting for family life and entertaining, with plenty of room for a large dining table and additional seating.