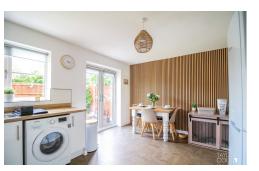

# KITCHEN/DINING AREA

15' 12" x 11' 18" (4.88m x 3.81m)

At the heart of the home lies a stunning open-plan kitchen and dining area, designed with both functionality and style in mind. This generous space offers the ideal setting for family life and entertaining, with plenty of room for a large dining table and additional seating.