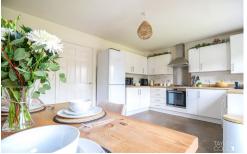

# KITCHEN/DINING AREA

15' 12" x 11' 18" (4.88m x 3.81m)

At the heart of the home lies a stunning open-plan kitchen and dining area, designed with both functionality and style in mind. This generous space offers the ideal setting for family life and entertaining, with plenty of room for a large dining table and additional seating.