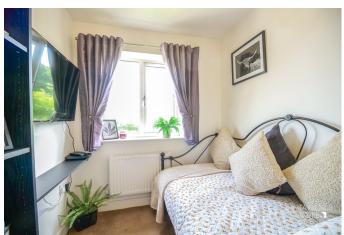

#### LIVING ROOM

17' 57" x 11' 98" (6.63m x 5.84m)

Step into a generously sized living room that effortlessly combines comfort and style. Bathed in natural light from large windows, this beautifully proportioned space offers the perfect setting for both everyday living and entertaining. With ample room for a full suite of furniture, the layout lends itself to flexible design options whether you envision a cosy family area, a formal sitting room, or a multifunctional lounge.