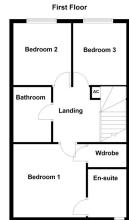

### FIRST FLOOR

The first floor offers three generously sized bedrooms, each providing comfortable and versatile accommodation ideal for families or those needing additional space for a home office or guest room. A well-appointed family bathroom serves the floor featuring a modern finish.

### **EN-SUITE**

5' 42" x 4' 25" (2.59m x 1.85m)

#### **BEDROOM TWO**

11' 39" x 8' 33" (4.34m x 3.28m)

### **BEDROOM THREE**

8' 07" x 6' 62" (2.62m x 3.4m)

### **BATHROOM**

5' 38" x 8' 24" (2.49m x 3.05m)