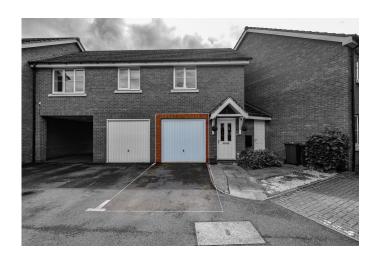

# **GARAGE**

A single garage is located to the left hand side of the property which offers a practical and secure solution for parking and storage. At the rear of the property you will find dedicated parking spaces, perfect for extra vehicles or guests, providing a convenient and well organised area.