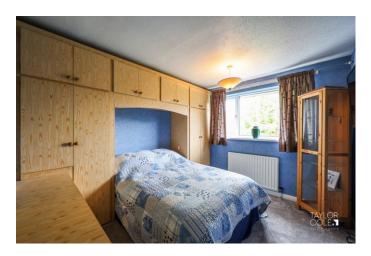

#### FIRST FLOOR

Upstairs, the property offers three attractive bedrooms. Bedrooms one and two are comfortable doubles, while the third bedroom serves perfectly as a nursery, home office, or single bedroom. Completing the first floor is a modern shower room with fitted suite.

BEDROOM ONE 12' 3" x 10' 4" (3.73m x 3.15m)

BEDROOM TWO 9' 6" x 10' 8" (2.9m x 3.25m)

BEDROOM THREE 8' 8" x 8' 1" (2.64m x 2.46m)

SHOWER ROOM 5' 5" x 8' 7" (1.65m x 2.62m)