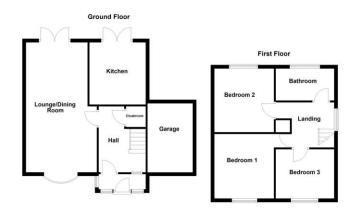

## GROUND FLOOR

Upon entering through the porch, you are welcomed into an entrance hallway with stairs rising to the first floor. The hallway provides access to a guest cloakroom and leads into a bright, dual-aspect lounge and dining area, ideal for both relaxing and entertaining. Also from the hall is the fitted kitchen, complete with matching wall and base units and work surfaces, offering ample storage and workspace.

#### FIRST FLOOR

Upstairs, the property offers three attractive bedrooms. Bedrooms one and two are comfortable doubles, while the third bedroom serves perfectly as a nursery, home office, or single bedroom. Completing the first floor is a modern shower room with fitted suite.