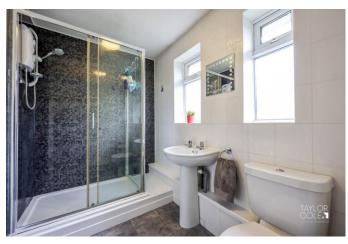

#### FIRST FLOOR

Upstairs, the property offers three attractive bedrooms. Bedrooms one and two are comfortable doubles, while the third bedroom serves perfectly as a nursery, home office, or single bedroom. Completing the first floor is a modern shower room with fitted suite.

BEDROOM ONE 12' 3" x 10' 4" (3.73m x 3.15m)

BEDROOM TWO 9' 6" x 10' 8" (2.9m x 3.25m)

BEDROOM THREE 8' 8" x 8' 1" (2.64m x 2.46m)

SHOWER ROOM 5' 5" x 8' 7" (1.65m x 2.62m)