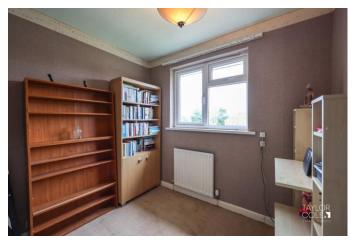

#### FIRST FLOOR

Upstairs, the property offers three attractive bedrooms. Bedrooms one and two are comfortable doubles, while the third bedroom serves perfectly as a nursery, home office, or single bedroom. Completing the first floor is a modern shower room with fitted suite.

BEDROOM ONE 12' 3" x 10' 4" (3.73m x 3.15m)

BEDROOM TWO 9' 6" x 10' 8" (2.9m x 3.25m)

BEDROOM THREE 8' 8" x 8' 1" (2.64m x 2.46m)

SHOWER ROOM 5' 5" x 8' 7" (1.65m x 2.62m)