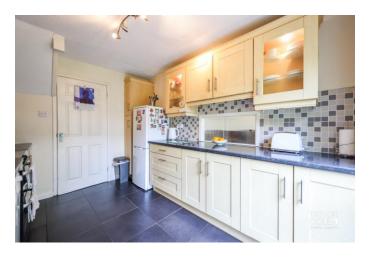

## GROUND FLOOR

Upon entering through the porch, you are welcomed into an entrance hallway with stairs rising to the first floor. The hallway provides access to a guest cloakroom and leads into a bright, dual-aspect lounge and dining area, ideal for both relaxing and entertaining. Also from the hall is the fitted kitchen, complete with matching wall and base units and work surfaces, offering ample storage and workspace.