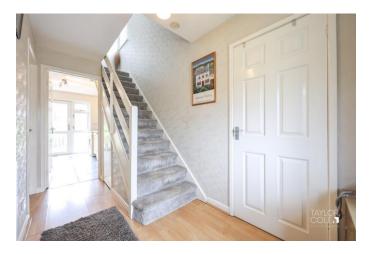

## GROUND FLOOR

Upon entering through the porch, you are welcomed into an entrance hallway with stairs rising to the first floor. The hallway provides access to a guest cloakroom and leads into a bright, dual-aspect lounge and dining area, ideal for both relaxing and entertaining. Also from the hall is the fitted kitchen, complete with matching wall and base units and work surfaces, offering ample storage and workspace.