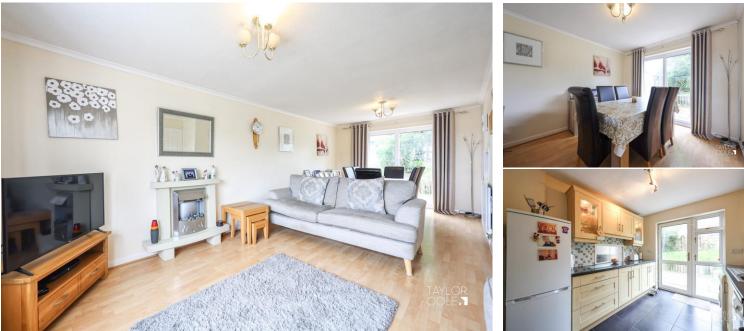

## GROUND FLOOR

Upon entering through the porch, you are welcomed into an entrance hallway with stairs rising to the first floor. The hallway provides access to a guest cloakroom and leads into a bright, dual-aspect lounge and dining area, ideal for both relaxing and entertaining. Also from the hall is the fitted kitchen, complete with matching wall and base units and work surfaces, offering ample storage and workspace.

LOUNGE / DINING AREA 23' 2" x 12' 5" (7.06m x 3.78m)

KITCHEN 11' 1" x 8' 5" (3.38m x 2.57m)

GUEST CLOAKROOM 5' 8" x 2' 7" (1.73m x 0.79m)