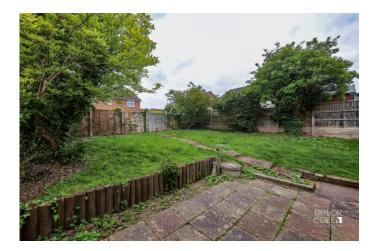

### THE REAR

The L-shaped rear garden is predominantly laid to lawn, with a designated patio area ideal for outdoor dining and entertaining. A rear door from the garden provides access into the garage, adding to the convenience.