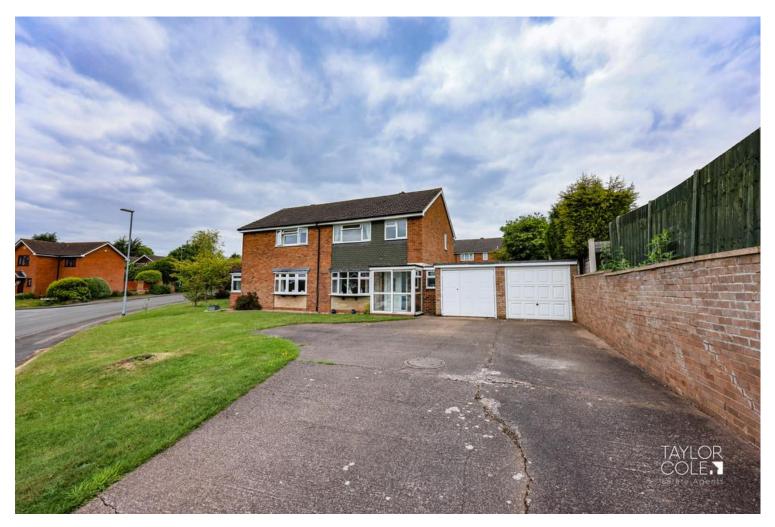

## THE FORE

The property benefits from a prime setback location, featuring a substantial front garden mainly laid to lawn. A shared driveway leads to a single garage, and a path guides you to the porch entrance with sliding doors.

### SINGLE GARAGE

The property comes with a single garage which is access from both the front drive and rear garden.