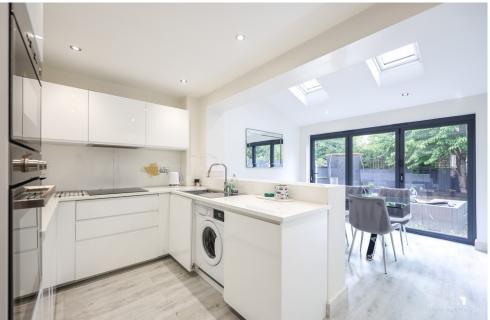

### **GROUND FLOOR**

Upon entering through the porch, you are welcomed into a generous living room that seamlessly flows into an extended open-plan kitchen and dining area. This space is perfect for entertaining, featuring modern fittings and ample natural light.

LIVING ROOM 15' 7" x 12' 9" (4.75m x 3.89m)

OPEN KITCHEN / DINING AREA 10' 8" x 18' 1" (3.25m x 5.51m)