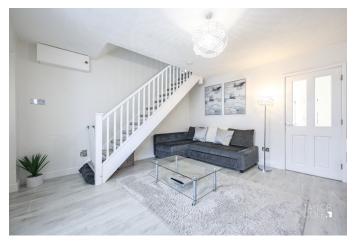

### **GROUND FLOOR**

Upon entering through the porch, you are welcomed into a generous living room that seamlessly flows into an extended open-plan kitchen and dining area. This space is perfect for entertaining, featuring modern fittings and ample natural light.

LIVING ROOM 15' 7" x 12' 9" (4.75m x 3.89m)

OPEN KITCHEN / DINING AREA 10' 8" x 18' 1" (3.25m x 5.51m)