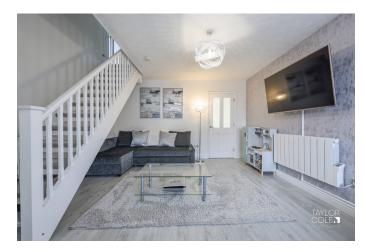

### **GROUND FLOOR**

Upon entering through the porch, you are welcomed into a generous living room that seamlessly flows into an extended open-plan kitchen and dining area. This space is perfect for entertaining, featuring modern fittings and ample natural light.

LIVING ROOM 15' 7" x 12' 9" (4.75m x 3.89m)

OPEN KITCHEN / DINING AREA 10' 8" x 18' 1" (3.25m x 5.51m)