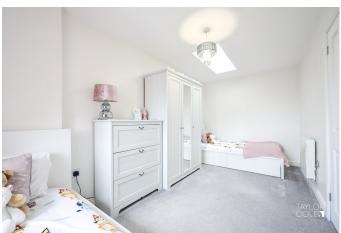

BEDROOM TWO 7' 7" x 15' 9" (2.31m x 4.8m)

BEDROOM THREE

9' 3" x 6' 7" (2.82m x 2.01m)