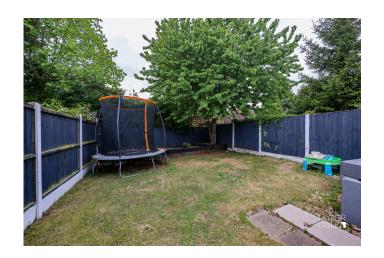

#### THE REAR

The private rear garden is an ideal retreat, featuring a patio area for outdoor dining and a lawn perfect for relaxation or play. The space is enclosed, offering privacy and security.