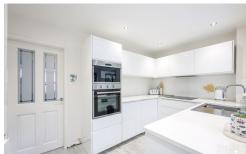

### **GROUND FLOOR**

Upon entering through the porch, you are welcomed into a generous living room that seamlessly flows into an extended open-plan kitchen and dining area. This space is perfect for entertaining, featuring modern fittings and ample natural light.

LIVING ROOM 15' 7" x 12' 9" (4.75m x 3.89m)

OPEN KITCHEN / DINING AREA 10' 8" x 18' 1" (3.25m x 5.51m)