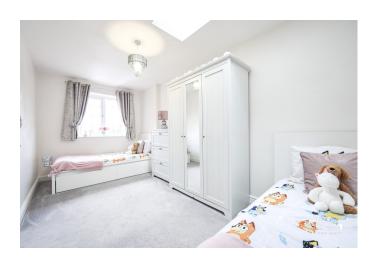

BEDROOM TWO 7' 7" x 15' 9" (2.31m x 4.8m)

BEDROOM THREE

9' 3" x 6' 7" (2.82m x 2.01m)