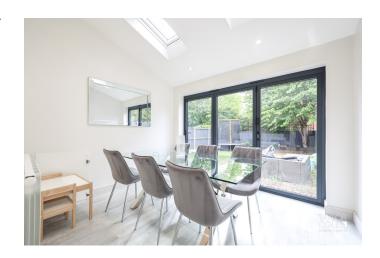

### **GROUND FLOOR**

Upon entering through the porch, you are welcomed into a generous living room that seamlessly flows into an extended open-plan kitchen and dining area. This space is perfect for entertaining, featuring modern fittings and ample natural light.

LIVING ROOM 15' 7" x 12' 9" (4.75m x 3.89m)

OPEN KITCHEN / DINING AREA 10' 8" x 18' 1" (3.25m x 5.51m)