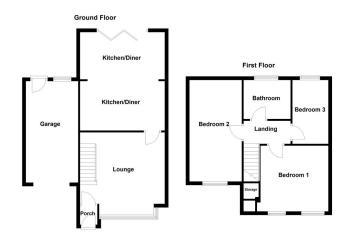

### **GROUND FLOOR**

Upon entering through the porch, you are welcomed into a generous living room that seamlessly flows into an extended open-plan kitchen and dining area. This space is perfect for entertaining, featuring modern fittings and ample natural light.

LIVING ROOM 15' 7" x 12' 9" (4.75m x 3.89m)

OPEN KITCHEN / DINING AREA 10' 8" x 18' 1" (3.25m x 5.51m)

#### FIRST FLOOR

Upstairs, the home boasts three bedrooms, each offering comfortable living space. A contemporary family bathroom serves all bedrooms, completing the first-floor layout.

BEDROOM ONE 12' 1" x 9' 6" (3.68m x 2.9m)

BEDROOM TWO 7' 7" x 15' 9" (2.31m x 4.8m)

BEDROOM THREE

9' 3" x 6' 7" (2.82m x 2.01m)

#### **BATHROOM**

6' 1" x 5' 9" (1.85m x 1.75m)