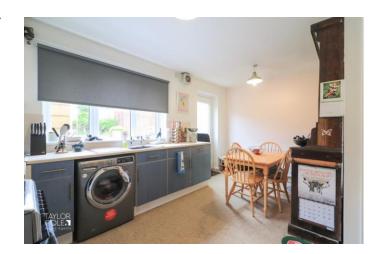

The heart of the home is the tastefully arranged kitchen and dining area, complete with a generously sized built-in pantry that adds a touch of traditional charm and essential storage space.

A conveniently located guest cloakroom on the ground floor adds further practicality for modern family life.