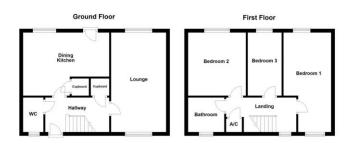

#### **GROUND FLOOR**

Upon entering, you are greeted by a welcoming reception hallway that sets the tone for the rest of the property.

The superb family lounge is bathed in natural light courtesy of a large window overlooking the rear aspect, providing a warm and inviting space for everyday living or relaxed entertaining.

The heart of the home is the tastefully arranged kitchen and dining area, complete with a generously sized built-in pantry that adds a touch of traditional charm and essential storage space.

A conveniently located guest cloakroom on the ground floor adds further practicality for modern family life.

#### RECEPTION HALL

LOUNGE 17' 7" x 9' 8" (5.36m x 2.95m)

# KITCHEN/DINER 15' 3" x 11' 1" (4.65m x 3.40m)

#### **GUEST WC**

#### FIRST FLOOR

The first floor hosts three generously proportioned family bedrooms, each offering a versatile space to accommodate a range of freestanding furnishings. These light-filled rooms are perfectly suited to both restful retreats and practical living arrangements.

Completing the upper level is a sleek and modern family bathroom, elegantly finished with a matching three-piece suite to serve the needs of a busy household.

BEDROOM TWO 11' 1" x 10' 5" (3.40m x 3.20m)

BEDROOM THREE 11' 1" x 5' 10" (3.40m x 1.80m)

#### **BATHROOM**