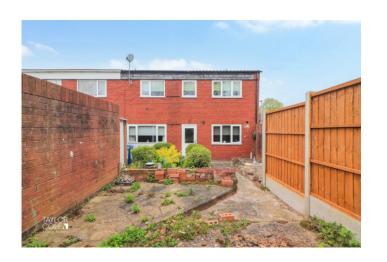

#### REAR GARDEN

Outside, the private rear garden is a standout feature, boasting a secure and serene environment with brick-built boundaries and an attractive mix of low-maintenance slab-paved patios and walkways. Mature flowerbeds punctuate the space, offering seasonal colour and charm throughout the year.

Off-road parking is located just a short distance from the property, with pathways ensuring easy access back to the home.