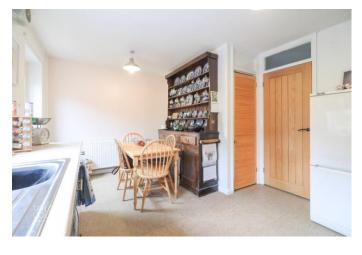

f built-in storage and a beautifully secluded rear garden, offering a blend of practicality and tranquillity.

#### **GROUND FLOOR**

Upon entering, you are greeted by a welcoming reception hallway that sets the tone for the rest of the property.

The superb family lounge is bathed in natural light courtesy of a large window overlooking the rear aspect, providing a warm and inviting space for everyday living or relaxed entertaining.

The heart of the home is the tastefully arranged kitchen and dining area, complete with a generously sized built-in pantry that adds a touch of traditional charm and essential storage space.

A conveniently located guest cloakroom on the ground floor adds further practicality for modern family life.

#### RECEPTION HALL

LOUNGE 17' 7" x 9' 8" (5.36m x 2.95m)







# KITCHEN/DINER 15' 3" x 11' 1" (4.65m x 3.40m)

#### **GUEST WC**

#### FIRST FLOOR

The first floor hosts three generously proportioned family bedrooms, each offering a versatile space to accommodate a range of freestanding furnishings. These light-filled rooms are perfectly suited to both restful retreats and practical living arrangements.

Completing the upper level is a sleek and modern family bathroom, elegantly finished with a matching three-piece suite to serve the needs of a busy household.



BEDROOM TWO 11' 1" x 10' 5" (3.40m x 3.20m)

BEDROOM THREE 11' 1" x 5' 10" (3.40m x 1.80m)

#### **BATHROOM**

#### **OUTSIDE**

#### REAR GARDEN

Outside, the private rear garden is a standout feature, boasting a secure and serene environment with brick-built boundaries and an attract