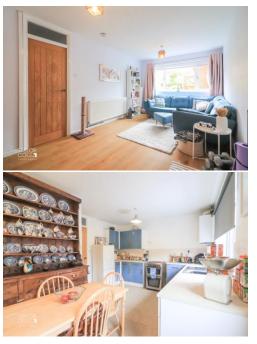

#### **GROUND FLOOR**

Upon entering, you are greeted by a welcoming reception hallway that sets the tone for the rest of the property.

The superb family lounge is bathed in natural light courtesy of a large window overlooking the rear aspect, providing a warm and inviting space for everyday living or relaxed entertaining.

The heart of the home is the tastefully arranged kitchen and dining area, complete with a generously sized built-in pantry that adds a touch of traditional charm and essential storage space.

A conveniently located guest cloakroom on the ground floor adds further practicality for modern family life.