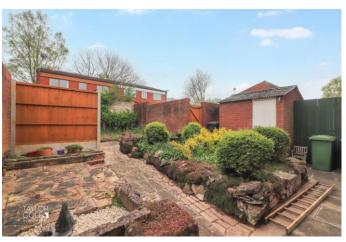

#### REAR GARDEN

Outside, the private rear garden is a standout feature, boasting a secure and serene environment with brick-built boundaries and an attractive mix of low-maintenance slab-paved patios and walkways. Mature flowerbeds punctuate the space, offering seasonal colour and charm throughout the year.

Off-road parking is located just a short distance from the property, with pathways ensuring easy access back to the home.