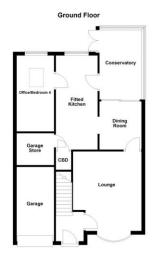

Upon entering the home, you are welcomed into a spacious ground floor that has been carefully arranged to suit modern family living.

At the front of the property sits a superb family lounge, filled with natural light and centred around a striking feature fireplace, creating a warm and inviting atmosphere. Adjacent to the lounge is a brilliant dining room that seamlessly opens into the fitted kitchen, encouraging open-plan living and ease of entertaining.

The kitchen itself is wonderfully presented, showcasing a stylish selection of base units, generous working surfaces, and integrated appliances for a sleek, streamlined appearance. From the dining area, sliding doors lead into a radiant conservatory-a true highlight of the home-offering tranquil views of the garden and French doors that open out for seamless indoor-outdoor living.

Additionally, a unique single-storey extension adds valuable flexibility to the layout and currently serves as a home office or fourth bedroom, perfect for those in need of dedicated work-from-home space or multigenerational living.

### **GARAGE STORE**

#### **GARAGE**