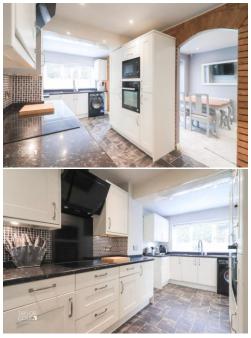

The kitchen itself is wonderfully presented, showcasing a stylish selection of base units, generous working surfaces, and integrated appliances for a sleek, streamlined appearance. From the dining area, sliding doors lead into a radiant conservatory-a true highlight of the home-offering tranquil views of the garden and French doors that open out for seamless indoor-outdoor living.

#### FITTED KITCHEN

16' 9" x 7' 3" (5.11m x 2.22m)