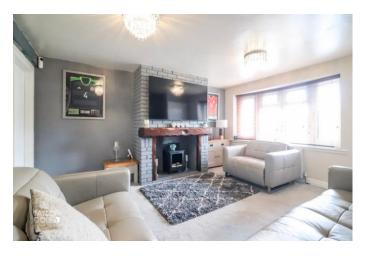

Upon entering the home, you are welcomed into a spacious ground floor that has been carefully arranged to suit modern family living.

At the front of the property sits a superb family lounge, filled with natural light and centred around a striking feature fireplace, creating a warm and inviting atmosphere. Adjacent to the lounge is a brilliant dining room that seamlessly opens into the fitted kitchen, encouraging open-plan living and ease of entertaining.

### **LOUNGE**

14' 2" x 12' 6" (4.32m x 3.82m)