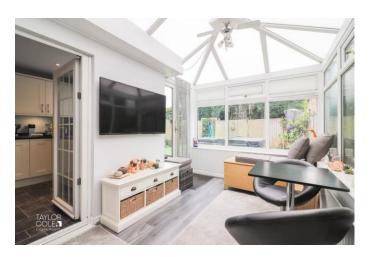

The kitchen itself is wonderfully presented, showcasing a stylish selection of base units, generous working surfaces, and integrated appliances for a sleek, streamlined appearance. From the dining area, sliding doors lead into a radiant conservatory-a true highlight of the home-offering tranquil views of the garden and French doors that open out for seamless indoor-outdoor living.

#### **CONSERVATORY**

12' 4" x 7' 3" (3.76m x 2.22m)