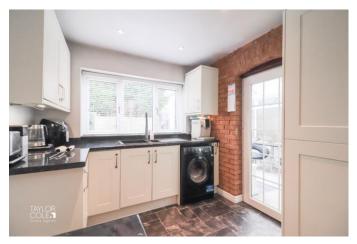

The kitchen itself is wonderfully presented, showcasing a stylish selection of base units, generous working surfaces, and integrated appliances for a sleek, streamlined appearance. From the dining area, sliding doors lead into a radiant conservatory-a true highlight of the home-offering tranquil views of the garden and French doors that open out for seamless indoor-outdoor living.

#### FITTED KITCHEN

16' 9" x 7' 3" (5.11m x 2.22m)