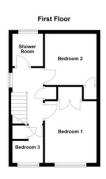

### FIRST FLOOR

Upstairs, the first floor offers three excellent bedrooms, two of which provide spacious double proportions, while all three benefit from built-in storage. The third bedroom is a versatile space, easily adaptable to suit a variety of uses such as a nursery, guest room, or study.

Completing the internal accommodation is an attractive family shower room, finished to a high standard with a modern three-piece suite including a walk-in shower enclosure, bespoke vanity unit, and stylish tiled surrounds that enhance the contemporary feel of the home.

### **BEDROOM ONE**

11' 5" x 9' 5" (3.50m x 2.89m)

### **BEDROOM TWO**

9' 5" x 9' 1" (2.89m x 2.78m)

# **BEDROOM THREE**

6' 4" x 5' 4" (1.94m x 1.65m)

#### SHOWER ROOM

5' 8" x 5' 8" (1.73m x 1.73m)