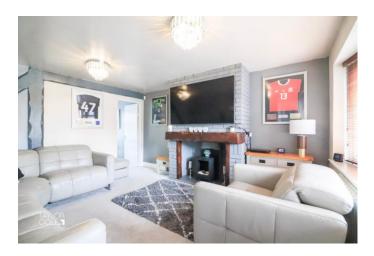

Upon entering the home, you are welcomed into a spacious ground floor that has been carefully arranged to suit modern family living.

At the front of the property sits a superb family lounge, filled with natural light and centred around a striking feature fireplace, creating a warm and inviting atmosphere. Adjacent to the lounge is a brilliant dining room that seamlessly opens into the fitted kitchen, encouraging open-plan living and ease of entertaining.

### **LOUNGE**

14' 2" x 12' 6" (4.32m x 3.82m)