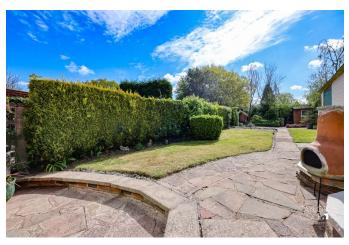

# THE REAR

Outside, the superb rear garden is a standout feature, offering immaculately maintained borders, two lawned areas, and two patio spaces perfect for outdoor seating, dining, and entertaining. A side door leads into the garage, which offers excellent storage solutions. To the front of the garage, a converted space is currently used as a laundry room, and at the far end of the garden, you'll find a brickbuilt outbuilding, ideal for further storage or workshop use. The garden is framed by mature evergreens, offering both privacy and a lush, green backdrop year-round.