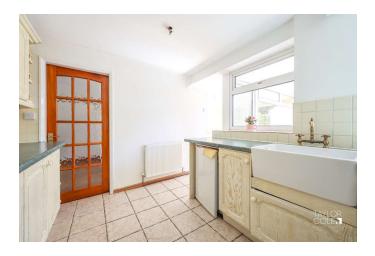

From the living room, a further glass-panel door leads into the modern kitchen, which features a matching range of wall and base units, built-in appliances, and plenty of worktop space. The kitchen flows beautifully into an extended dining/garden room, which boasts a vaulted roofline, glazed side windows, and sliding doors that open out onto the rear garden. This versatile open-plan space is perfect as a dining area, second sitting room, or even a home office, and offers fantastic potential for reconfiguration if desired.