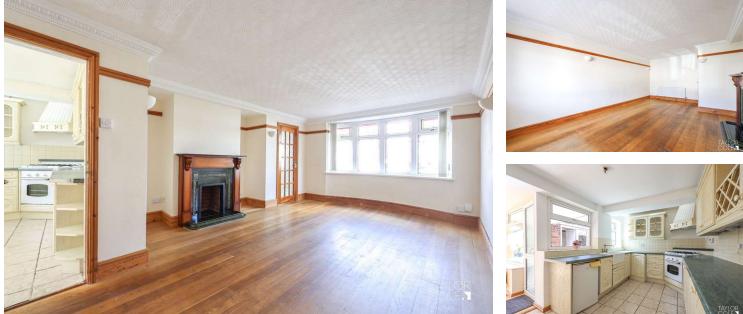

### **GROUND FLOOR**

Upon entering through the front door, you are welcomed into a bright reception hallway, complete with stairs leading to the first-floor landing. A glass-panel door opens into the stylish living room, where you'll find solid flooring, a feature fireplace with traditional tiled surround, and an exposed brick recess, adding character to the space. There's ample room for a full suite of lounge furniture, making this the perfect place to relax or entertain.

From the living room, a further glass-panel door leads into the modern kitchen, which features a matching range of wall and base units, built-in appliances, and plenty of worktop space. The kitchen flows beautifully into an extended dining/garden room, which boasts a vaulted roofline, glazed side windows, and sliding doors that open out onto the rear garden. This versatile open-plan space is perfect as a dining area, second sitting room, or even a home office, and offers fantastic potential for reconfiguration if desired.