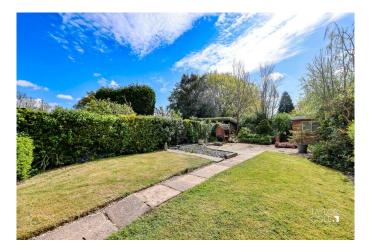

# THE REAR

Outside, the superb rear garden is a standout feature, offering immaculately maintained borders, two lawned areas, and two patio spaces perfect for outdoor seating, dining, and entertaining. A side door leads into the garage, which offers excellent storage solutions. To the front of the garage, a converted space is currently used as a laundry room, and at the far end of the garden, you'll find a brickbuilt outbuilding, ideal for further storage or workshop use. The garden is framed by mature evergreens, offering both privacy and a lush, green backdrop year-round.