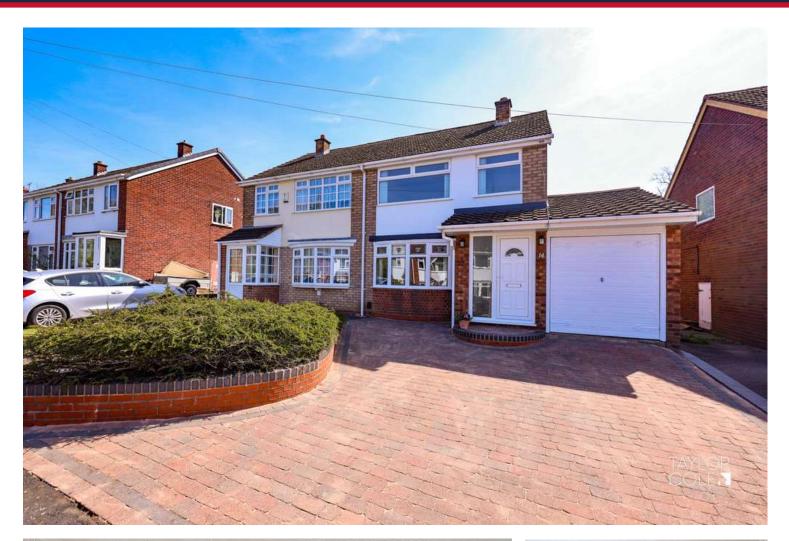

Repington Road

£275,000

, Tamworth, B77 4AA

### THE FORE

The home is set back from the road behind a block paved driveway, providing off-road parking and access to the upper garage door and front entrance.