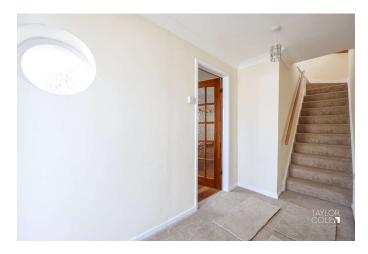

### **GROUND FLOOR**

Upon entering through the front door, you are welcomed into a bright reception hallway, complete with stairs leading to the first-floor landing. A glass-panel door opens into the stylish living room, where you'll find solid flooring, a feature fireplace with traditional tiled surround, and an exposed brick recess, adding character to the space. There's ample room for a full suite of lounge furniture, making this the perfect place to relax or entertain.