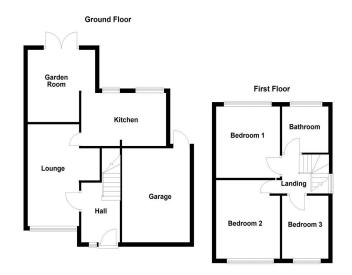

### THE FORE

The home is set back from the road behind a block paved driveway, providing off-road parking and access to the upper garage door and front entrance.

### **GROUND FLOOR**

Upon entering through the front door, you are welcomed into a bright reception hallway, complete with stairs leading to the first-floor landing. A glass-panel door opens into the stylish living room, where you'll find solid flooring, a feature fireplace with traditional tiled surround, and an exposed brick recess, adding character to the space. There's ample room for a full suite of lounge furniture, making this the perfect place to relax or entertain.

From the living room, a further glass-panel door leads into the modern kitchen, which features a matching range of wall and base units, built-in appliances, and plenty of worktop space. The kitchen flows beautifully into an extended dining/garden room, which boasts a vaulted roofline, glazed side windows, and sliding doors that open out onto the rear garden. This versatile open-plan space is perfect as a dining area, second sitting room, or even a home office, and offers fantastic potential for reconfiguration if desired.

#### FIRST FLOOR

Upstairs, the first-floor landing provides access to the loft and leads to three well proportioned bedrooms, all freshly decorated and fitted with new carpeting. The main bedroom overlooks the rear garden, enjoying a peaceful and private view, while the remaining bedrooms are ideal for family, guests, or working from home. The contemporary family bathroom features a three piece suite and a handy built-in storage cupboard, completing the upper floor.