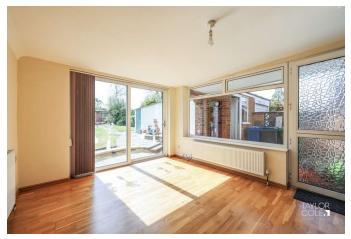

From the living room, a further glass-panel door leads into the modern kitchen, which features a matching range of wall and base units, built-in appliances, and plenty of worktop space. The kitchen flows beautifully into an extended dining/garden room, which boasts a vaulted roofline, glazed side windows, and sliding doors that open out onto the rear garden. This versatile open-plan space is perfect as a dining area, second sitting room, or even a home office, and offers fantastic potential for reconfiguration if desired.