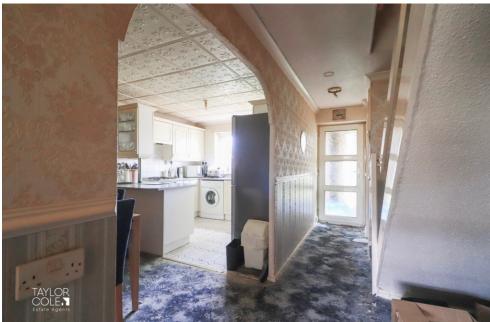

Offered to the market with no onward chain, it represents an exciting prospect for both first-time buyers and investors alike.

Upon entering, you are welcomed by a front porch featuring a built-in storage cupboard-ideal for coats and shoes.

This leads into a bright and inviting reception hallway that flows seamlessly into the heart of the home: a spacious open-plan kitchen and dining area, offering ample scope for redesign and entertaining.