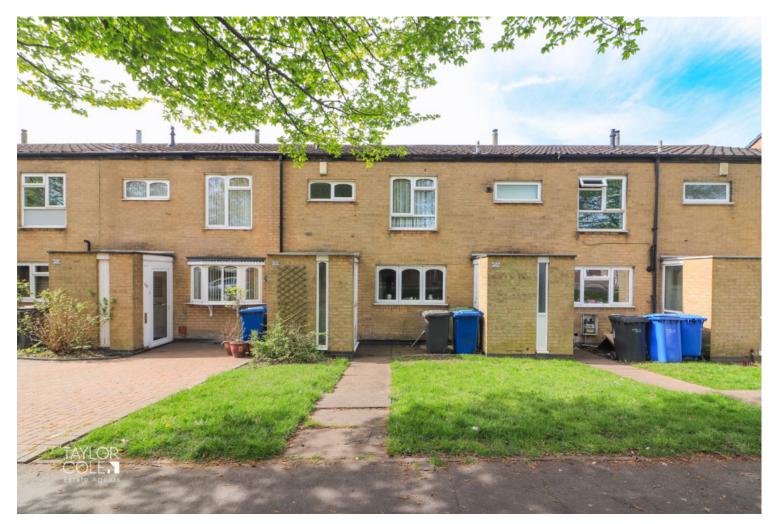

Chapelon Glascote, Tamworth, , B77 2EW

# Full Description

This deceivingly spacious and well-situated family home presents a unique opportunity for personalisation and modernisation throughout. Perfectly positioned within close proximity to reputable local schools, convenient commuter links, and a range of shopping amenities, the property is ideally suited for buyers seeking a home they can truly make their own.

Offered to the market with no onward chain, it represents an exciting prospect for both first-time buyers and investors alike.

Upon entering, you are welcomed by a front porch featuring a built-in storage cupboard-ideal for coats and shoes.

#### **REAR GARDEN**

Outside, the property continues to impress with a private and peaceful rear garden-an ideal blank canvas for landscaping or outdoor entertaining. Currently designed with low-maintenance appeal, it features slab-paved patio areas and slate-chipped borders, all enclosed by secure timber fencing. A practical brick-built storage room adds valuable outdoor utility. On-road parking is conveniently available directly in front of the property.