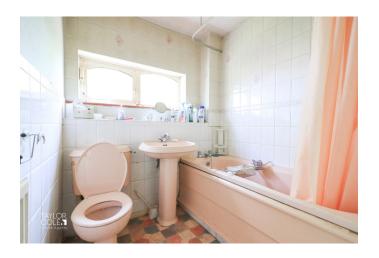

Completing the internal accommodation is a fully tiled, threepiece family bathroom with matching suite and neutral surrounds.

BEDROOM ONE 13' 3" x 9' 7" (4.06m x 2.94m)

BEDROOM TWO 12' 8" x 9' 0" (3.88m x 2.76m)

BEDROOM THREE 8' 8" x 6' 8" (2.65m x 2.05m)

BATHROOM 8' 10" x 6' 0" (2.71m x 1.85m)