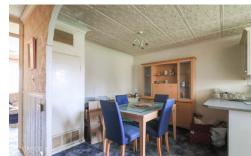

This leads into a bright and inviting reception hallway that flows seamlessly into the heart of the home: a spacious open-plan kitchen and dining area, offering ample scope for redesign and entertaining.

### KITCHEN/DINER 17' 9" x 9' 11" (5.43m x 3.04m)

GUEST WC 5' 4" x 2' 7" (1.65m x 0.81m)