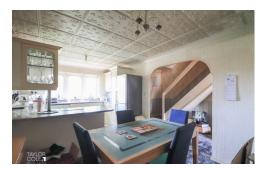

This leads into a bright and inviting reception hallway that flows seamlessly into the heart of the home: a spacious open-plan kitchen and dining area, offering ample scope for redesign and entertaining.

### KITCHEN/DINER 17' 9" x 9' 11" (5.43m x 3.04m)

GUEST WC 5' 4" x 2' 7" (1.65m x 0.81m)