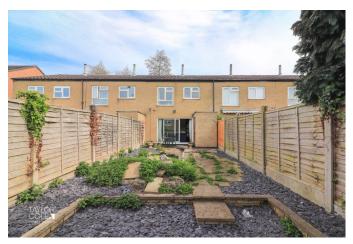

#### **REAR GARDEN**

Outside, the property continues to impress with a private and peaceful rear garden-an ideal blank canvas for landscaping or outdoor entertaining. Currently designed with low-maintenance appeal, it features slab-paved patio areas and slate-chipped borders, all enclosed by secure timber fencing. A practical brick-built storage room adds valuable outdoor utility. On-road parking is conveniently available directly in front of the property.