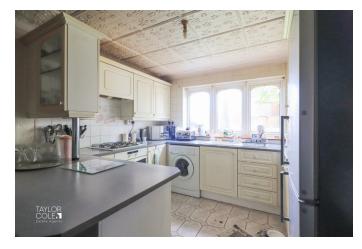

This leads into a bright and inviting reception hallway that flows seamlessly into the heart of the home: a spacious open-plan kitchen and dining area, offering ample scope for redesign and entertaining.

### KITCHEN/DINER 17' 9" x 9' 11" (5.43m x 3.04m)

GUEST WC 5' 4" x 2' 7" (1.65m x 0.81m)