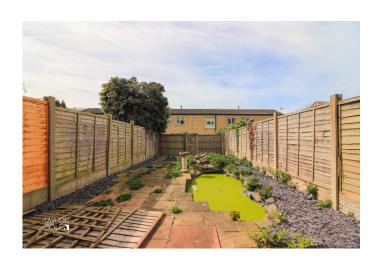

#### **REAR GARDEN**

Outside, the property continues to impress with a private and peaceful rear garden-an ideal blank canvas for landscaping or outdoor entertaining. Currently designed with low-maintenance appeal, it features slab-paved patio areas and slate-chipped borders, all enclosed by secure timber fencing. A practical brick-built storage room adds valuable outdoor utility. On-road parking is conveniently available directly in front of the property.