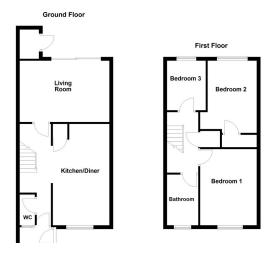

**ENTRANCE PORCH** 

THROUGH RECEPTION HALL 17' 10" x 5' 9" (5.44m x 1.77m)

LOUNGE 16' 0" x 10' 9" (4.88m x 3.29m)

### KITCHEN/DINER 17' 9" x 9' 11" (5.43m x 3.04m)

GUEST WC 5' 4" x 2' 7" (1.65m x 0.81m)

#### FIRST FLOOR

Upstairs, the home benefits from a thoughtfully arranged layout comprising three comfortably sized bedrooms.

Two of the bedrooms offer generous double proportions, while the third provides a versatile space that could be used as a single bedroom, nursery, or home office-perfect for adapting to evolving family needs.

Completing the internal accommodation is a fully tiled, threepiece family bathroom with matching suite and neutral surrounds.

BEDROOM ONE 13' 3" x 9' 7" (4.06m x 2.94m)

BEDROOM TWO 12' 8" x 9' 0" (3.88m x 2.76m)

BEDROOM THREE 8' 8" x 6' 8" (2.65m x 2.05m)

BATHROOM 8' 10" x 6' 0" (2.71m x 1.85m)