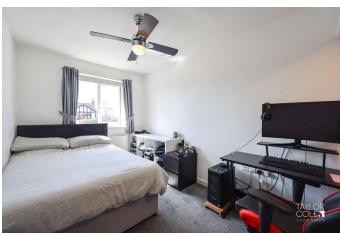

#### FIRST FLOOR

The upstairs accommodation comprises four well sized bedrooms. The master benefits from built-in wardrobes and an en-suite shower room, while the additional bedrooms are ideal for children, guests, or further work from home options. A contemporary family bathroom completes the upper floor.

BEDROOM ONE 11' 10" x 9' 4" (3.61m x 2.84m)

BEDROOM ONE EN-SUITE

BEDROOM TWO 9' 4" x 9' 1" (2.84m x 2.77m)

BEDROOM THREE 11' 6" x 7' 10" (3.51m x 2.39m)

BEDROOM FOUR 9' 4" x 7' 10" (2.84m x 2.39m)