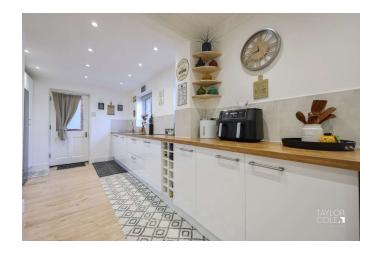

#### **GROUND FLOOR**

Upon entry, you are welcomed by a reception hallway that leads to a dedicated home office, currently utilised as a home salon, perfect for remote work or studying. A well proportioned lounge sits at the front, featuring a bay window that fills the space with natural light. The heart of the home is the expansive and recently refitted kitchen / dining area, offering modern fittings, ample storage, and access to a charming garden room that overlooks the rear garden. A guest WC is also conveniently located on this level.

#### **LOUNGE**

16' 2" x 12' 5" (4.93m x 3.78m)

KITCHEN / DINING AREA 24' 1" x 9' 8" (7.34m x 2.95m)

HOME OFFICE / SALON SPACE 12' 9" x 7' 4" (3.89m x 2.24m)