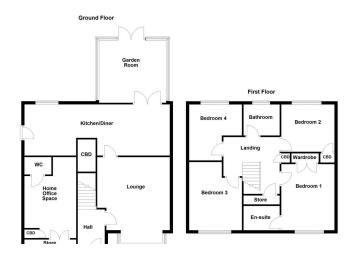

#### **GROUND FLOOR**

Upon entry, you are welcomed by a reception hallway that leads to a dedicated home office, currently utilised as a home salon, perfect for remote work or studying. A well proportioned lounge sits at the front, featuring a bay window that fills the space with natural light. The heart of the home is the expansive and recently refitted kitchen / dining area, offering modern fittings, ample storage, and access to a charming garden room that overlooks the rear garden. A guest WC is also conveniently located on this level.

#### **LOUNGE**

16' 2" x 12' 5" (4.93m x 3.78m)

KITCHEN / DINING AREA 24' 1" x 9' 8" (7.34m x 2.95m)

HOME OFFICE / SALON SPACE 12' 9" x 7' 4" (3.89m x 2.24m)

#### **GARDEN ROOM**

10' 6" x 9' 11" (3.2m x 3.02m)

#### FIRST FLOOR

The upstairs accommodation comprises four well sized bedrooms. The master benefits from built-in wardrobes and an en-suite shower room, while the additional bedrooms are ideal for children, guests, or further work from home options. A contemporary family bathroom completes the upper floor.

BEDROOM ONE 11' 10" x 9' 4" (3.61m x 2.84m)

BEDROOM ONE EN-SUITE

BEDROOM TWO 9' 4" x 9' 1" (2.84m x 2.77m)

BEDROOM THREE 11' 6" x 7' 10" (3.51m x 2.39m)

BEDROOM FOUR 9' 4" x 7' 10" (2.84m x 2.39m)