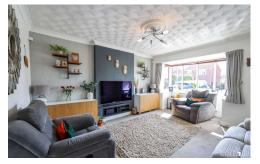

#### **GROUND FLOOR**

Upon entry, you are welcomed by a reception hallway that leads to a dedicated home office, currently utilised as a home salon, perfect for remote work or studying. A well proportioned lounge sits at the front, featuring a bay window that fills the space with natural light. The heart of the home is the expansive and recently refitted kitchen / dining area, offering modern fittings, ample storage, and access to a charming garden room that overlooks the rear garden. A guest WC is also conveniently located on this level.

#### **LOUNGE**

16' 2" x 12' 5" (4.93m x 3.78m)

KITCHEN / DINING AREA 24' 1" x 9' 8" (7.34m x 2.95m)

HOME OFFICE / SALON SPACE 12' 9" x 7' 4" (3.89m x 2.24m)