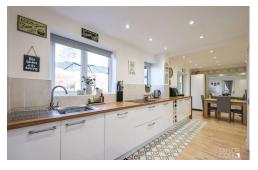

#### **GROUND FLOOR**

Upon entry, you are welcomed by a reception hallway that leads to a dedicated home office, currently utilised as a home salon, perfect for remote work or studying. A well proportioned lounge sits at the front, featuring a bay window that fills the space with natural light. The heart of the home is the expansive and recently refitted kitchen / dining area, offering modern fittings, ample storage, and access to a charming garden room that overlooks the rear garden. A guest WC is also conveniently located on this level.

#### **LOUNGE**

16' 2" x 12' 5" (4.93m x 3.78m)

KITCHEN / DINING AREA 24' 1" x 9' 8" (7.34m x 2.95m)

HOME OFFICE / SALON SPACE 12' 9" x 7' 4" (3.89m x 2.24m)