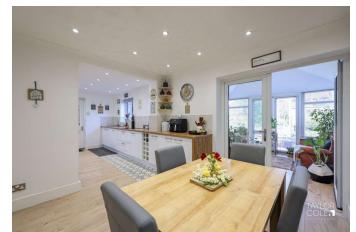

#### **GROUND FLOOR**

Upon entry, you are welcomed by a reception hallway that leads to a dedicated home office, currently utilised as a home salon, perfect for remote work or studying. A well proportioned lounge sits at the front, featuring a bay window that fills the space with natural light. The heart of the home is the expansive and recently refitted kitchen / dining area, offering modern fittings, ample storage, and access to a charming garden room that overlooks the rear garden. A guest WC is also conveniently located on this level.

#### **LOUNGE**

16' 2" x 12' 5" (4.93m x 3.78m)

KITCHEN / DINING AREA 24' 1" x 9' 8" (7.34m x 2.95m)

HOME OFFICE / SALON SPACE 12' 9" x 7' 4" (3.89m x 2.24m)