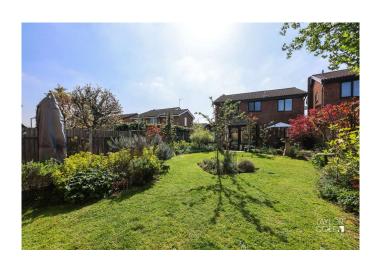

## THE REAR

Step outside to a beautifully maintained garden featuring a spacious patio area ideal for entertaining, a well-kept lawn, and mature planted beds. With side access to the front and a secure fenced boundary, this serene space offers privacy and tranquillity.