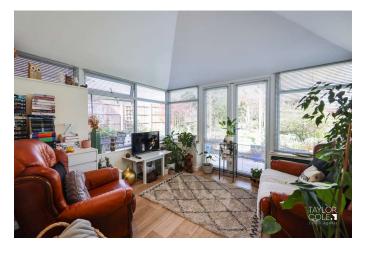

#### **GROUND FLOOR**

Upon entry, you are welcomed by a reception hallway that leads to a dedicated home office, currently utilised as a home salon, perfect for remote work or studying. A well proportioned lounge sits at the front, featuring a bay window that fills the space with natural light. The heart of the home is the expansive and recently refitted kitchen / dining area, offering modern fittings, ample storage, and access to a charming garden room that overlooks the rear garden. A guest WC is also conveniently located on this level.

#### **GARDEN ROOM**

10' 6" x 9' 11" (3.2m x 3.02m)