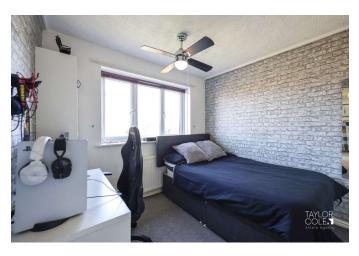

#### FIRST FLOOR

The upstairs accommodation comprises four well sized bedrooms. The master benefits from built-in wardrobes and an en-suite shower room, while the additional bedrooms are ideal for children, guests, or further work from home options. A contemporary family bathroom completes the upper floor.

BEDROOM ONE 11' 10" x 9' 4" (3.61m x 2.84m)

BEDROOM ONE EN-SUITE

BEDROOM TWO 9' 4" x 9' 1" (2.84m x 2.77m)

BEDROOM THREE 11' 6" x 7' 10" (3.51m x 2.39m)

BEDROOM FOUR 9' 4" x 7' 10" (2.84m x 2.39m)