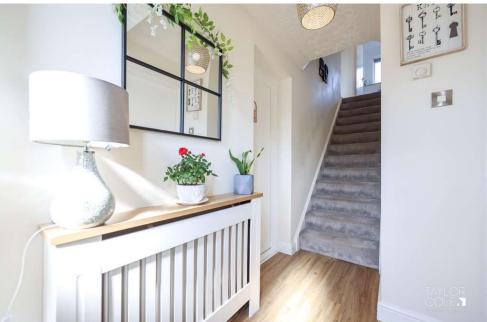

#### **GROUND FLOOR**

Upon entry, you are welcomed by a reception hallway that leads to a dedicated home office, currently utilised as a home salon, perfect for remote work or studying. A well proportioned lounge sits at the front, featuring a bay window that fills the space with natural light. The heart of the home is the expansive and recently refitted kitchen / dining area, offering modern fittings, ample storage, and access to a charming garden room that overlooks the rear garden. A guest WC is also conveniently located on this level.