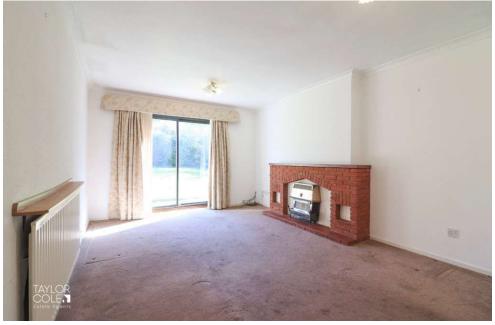

### **INTERNAL**

Upon entry, you are welcomed into a bright and inviting reception hall that runs through the heart of the home, giving access to all internal rooms. To the rear, a generously sized lounge offers ample space for freestanding furniture, featuring a charming brick fireplace and sliding patio doors that open onto the well-maintained rear garden.

LOUNGE 17' 5" x 11' 5" (5.33m x 3.50m)

KITCHEN 14' 8" x 9' 1" (4.48m x 2.78m)

GUEST CLOAKROOM 4' 7" x 3' 3" (1.40m x 1.00m)