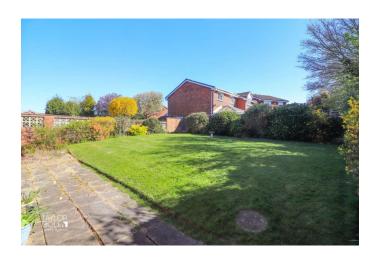

### **REAR GARDEN**

Outside, the attractive rear garden begins with a paved patio area, ideal for seating and outdoor entertaining. A paved path leads to the garage's rear entrance and side access gate. A shaped lawn sits at the centre, bordered by a variety of mature evergreens and shrubbery, all enclosed by timber fencing.