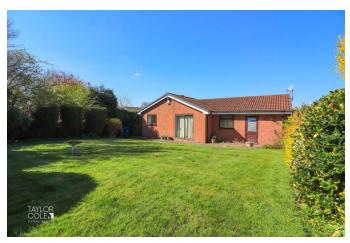

### **REAR GARDEN**

Outside, the attractive rear garden begins with a paved patio area, ideal for seating and outdoor entertaining. A paved path leads to the garage's rear entrance and side access gate. A shaped lawn sits at the centre, bordered by a variety of mature evergreens and shrubbery, all enclosed by timber fencing.