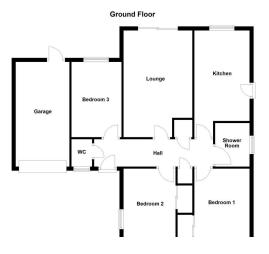

### **INTERNAL**

Upon entry, you are welcomed into a bright and inviting reception hall that runs through the heart of the home, giving access to all internal rooms. To the rear, a generously sized lounge offers ample space for freestanding furniture, featuring a charming brick fireplace and sliding patio doors that open onto the well-maintained rear garden.

Adjacent to the lounge, the breakfast kitchen is fitted with a range of matching base units and provides space for informal dining. A side door offers convenient access to the exterior.

RECEPTION HALL 19' 5" x 4' 1" (5.94m x 1.26m)

LOUNGE 17' 5" x 11' 5" (5.33m x 3.50m)

KITCHEN 14' 8" x 9' 1" (4.48m x 2.78m)

GUEST CLOAKROOM 4' 7" x 3' 3" (1.40m x 1.00m)

### **SLEEPING QUARTERS**

The bungalow boasts three well-proportioned bedrooms, two of which benefit from built-in wardrobes and additional space for freestanding furnishings. The internal accommodation is completed by a contemporary shower room featuring a modern three-piece suite, along with a separate guest cloakroom accessible from the reception hall.

BEDROOM ONE 11' 10" x 9' 1" (3.61m x 2.78m)

BEDROOM TWO 11' 10" x 9' 3" (3.61m x 2.84m)

BEDROOM THREE 12' 2" x 8' 0" (3.71m x 2.44m)

SHOWER ROOM 6' 6" x 6' 1" (2.00m x 1.86m)