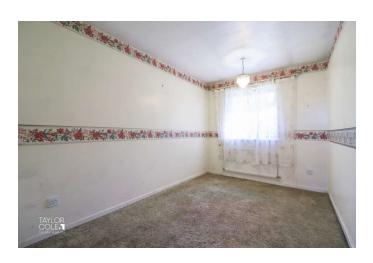

### **SLEEPING QUARTERS**

The bungalow boasts three well-proportioned bedrooms, two of which benefit from built-in wardrobes and additional space for freestanding furnishings. The internal accommodation is completed by a contemporary shower room featuring a modern three-piece suite, along with a separate guest cloakroom accessible from the reception hall.

BEDROOM ONE 11' 10" x 9' 1" (3.61m x 2.78m)

BEDROOM TWO 11' 10" x 9' 3" (3.61m x 2.84m)

BEDROOM THREE 12' 2" x 8' 0" (3.71m x 2.44m)

SHOWER ROOM 6' 6" x 6' 1" (2.00m x 1.86m)