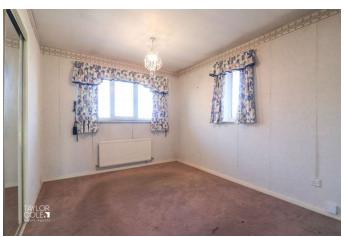

### **SLEEPING QUARTERS**

The bungalow boasts three well-proportioned bedrooms, two of which benefit from built-in wardrobes and additional space for freestanding furnishings. The internal accommodation is completed by a contemporary shower room featuring a modern three-piece suite, along with a separate guest cloakroom accessible from the reception hall.

BEDROOM ONE 11' 10" x 9' 1" (3.61m x 2.78m)

BEDROOM TWO 11' 10" x 9' 3" (3.61m x 2.84m)

BEDROOM THREE 12' 2" x 8' 0" (3.71m x 2.44m)

SHOWER ROOM 6' 6" x 6' 1" (2.00m x 1.86m)