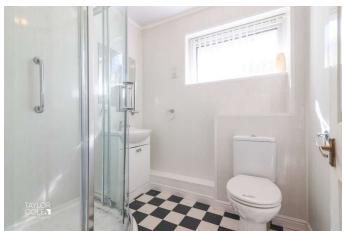

### **SLEEPING QUARTERS**

The bungalow boasts three well-proportioned bedrooms, two of which benefit from built-in wardrobes and additional space for freestanding furnishings. The internal accommodation is completed by a contemporary shower room featuring a modern three-piece suite, along with a separate guest cloakroom accessible from the reception hall.

BEDROOM ONE 11' 10" x 9' 1" (3.61m x 2.78m)

BEDROOM TWO 11' 10" x 9' 3" (3.61m x 2.84m)

BEDROOM THREE 12' 2" x 8' 0" (3.71m x 2.44m)

SHOWER ROOM 6' 6" x 6' 1" (2.00m x 1.86m)