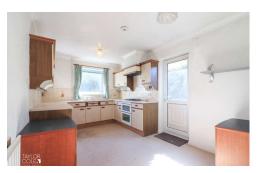

Adjacent to the lounge, the breakfast kitchen is fitted with a range of matching base units and provides space for informal dining. A side door offers convenient access to the exterior.

RECEPTION HALL 19' 5" x 4' 1" (5.94m x 1.26m)

LOUNGE 17' 5" x 11' 5" (5.33m x 3.50m)

KITCHEN 14' 8" x 9' 1" (4.48m x 2.78m)

GUEST CLOAKROOM 4' 7" x 3' 3" (1.40m x 1.00m)