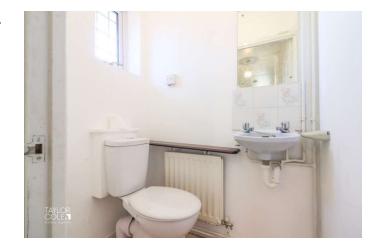

### **SLEEPING QUARTERS**

The bungalow boasts three well-proportioned bedrooms, two of which benefit from built-in wardrobes and additional space for freestanding furnishings. The internal accommodation is completed by a contemporary shower room featuring a modern three-piece suite, along with a separate guest cloakroom accessible from the reception hall.

BEDROOM ONE 11' 10" x 9' 1" (3.61m x 2.78m)

BEDROOM TWO 11' 10" x 9' 3" (3.61m x 2.84m)

BEDROOM THREE 12' 2" x 8' 0" (3.71m x 2.44m)

SHOWER ROOM 6' 6" x 6' 1" (2.00m x 1.86m)