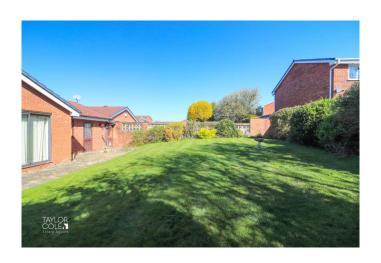

### **REAR GARDEN**

Outside, the attractive rear garden begins with a paved patio area, ideal for seating and outdoor entertaining. A paved path leads to the garage's rear entrance and side access gate. A shaped lawn sits at the centre, bordered by a variety of mature evergreens and shrubbery, all enclosed by timber fencing.