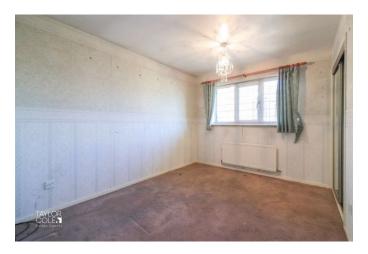

### **SLEEPING QUARTERS**

The bungalow boasts three well-proportioned bedrooms, two of which benefit from built-in wardrobes and additional space for freestanding furnishings. The internal accommodation is completed by a contemporary shower room featuring a modern three-piece suite, along with a separate guest cloakroom accessible from the reception hall.

BEDROOM ONE 11' 10" x 9' 1" (3.61m x 2.78m)

BEDROOM TWO 11' 10" x 9' 3" (3.61m x 2.84m)

BEDROOM THREE 12' 2" x 8' 0" (3.71m x 2.44m)

SHOWER ROOM 6' 6" x 6' 1" (2.00m x 1.86m)